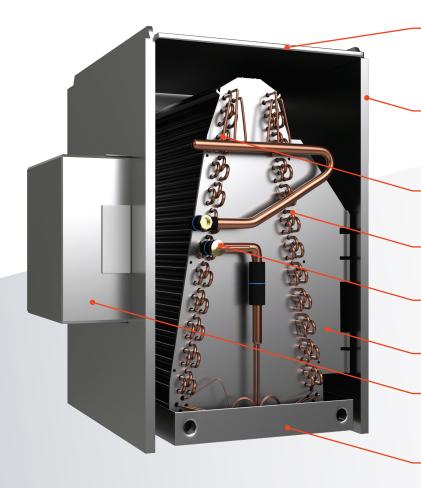

- Vertical, downflow and horizontal left/right
- Control box can be mounted anywhere
- Oxygen-free copper coils provide up to six times the longevity of standard copper coils
- Smaller tube diameters with grooved design technology provide a higher heat transfer efficiency
- Flare piping connections for quick, clean, and simple installations with no need for brazing
- Best in industry condensation management
- Intelligent comfort control system automatically switches between heat pump and furnace operation to ensure comfort and maintain efficiency
- High quality drain pan material with low moisture absorption and high heat capability