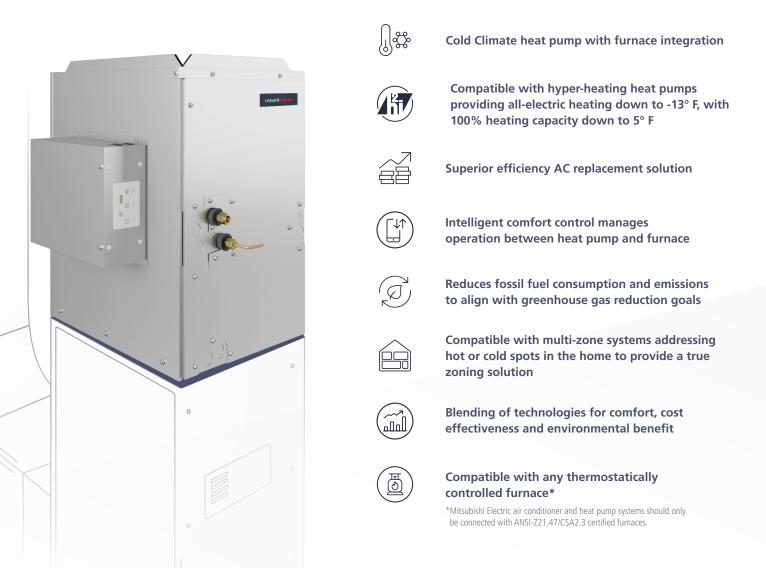

#### **Key Benefits and Features**

- Available in multiple sizes and capacities:
  - 18, 24, 30 kBtu/h | 14.5", 17.5" wide | 26.4" height
  - 36, 42 kBtu/h | 17.5", 21" wide | 31" height

- Flexible Installation:

- Vertical, downflow and horizontal left/right
- Control box can be mounted anywhere
- Oxygen-free copper coils provide up to six times the longevity of standard copper coils
- Smaller tube diameters with grooved design technology provide a higher heat transfer efficiency
- Flare piping connections for quick, clean, and simple installations with no need for brazing
- Best in industry condensation management
- Intelligent comfort control system automatically switches between heat pump and furnace operation to ensure comfort and maintain efficiency
- High quality drain pan material with low moisture absorption and high heat capability