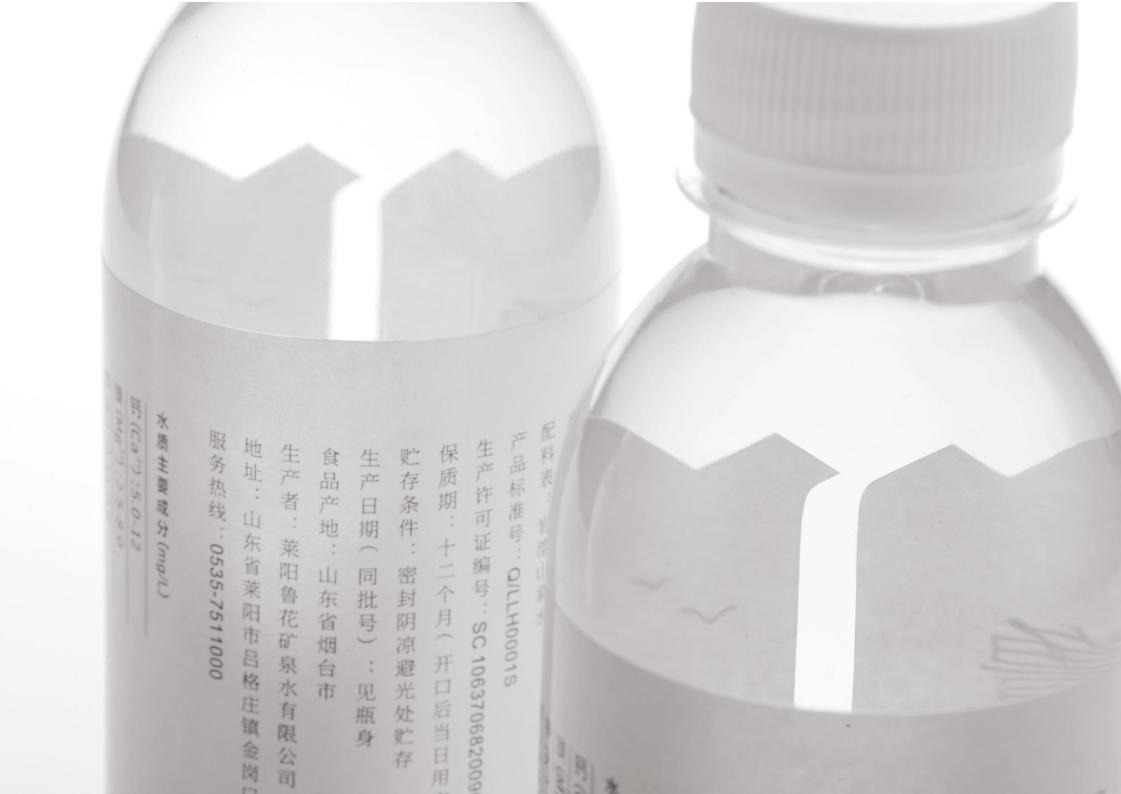

偏硅酸 (H<sub>2</sub>SiO<sub>3</sub>):25-40

P工值:6.8-7.5

鲁花山泉水 源自山东莱阳白垩纪 国家地质公园——金岗口,

宁静致远上

致虚空