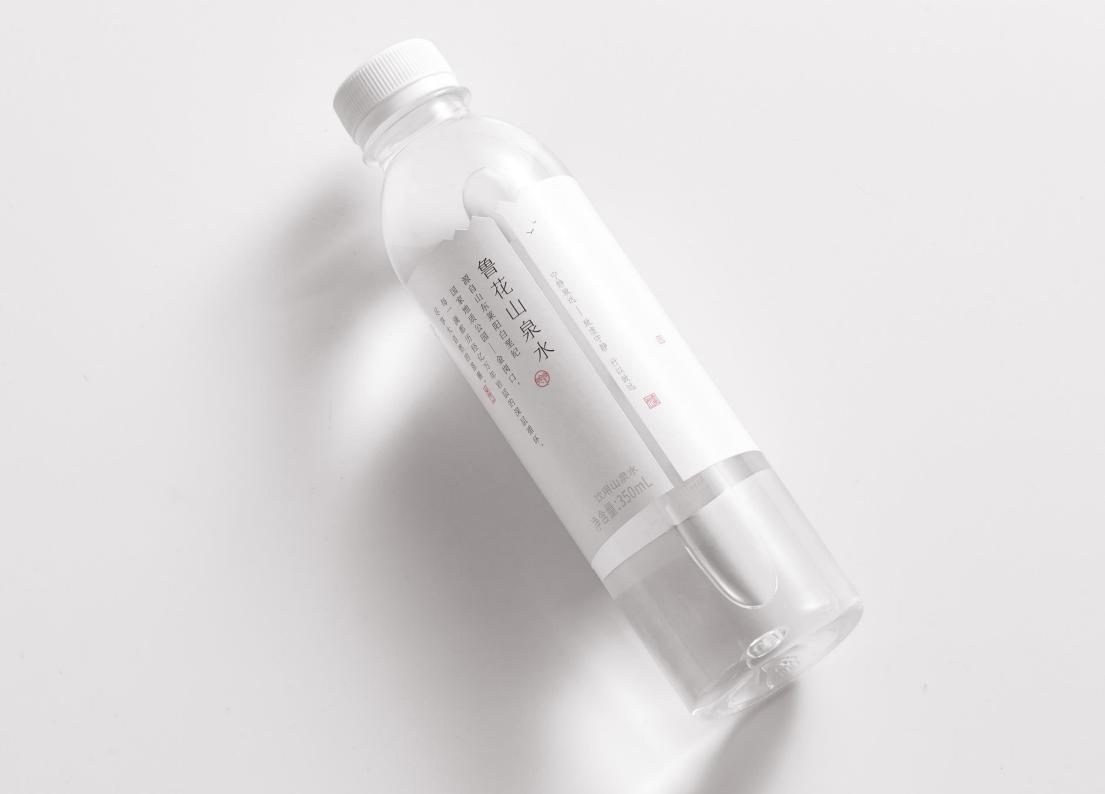

在设计上,我们将高山流水的画面简化成线条插图,再用几何图形简化到抽象的画面。 In design, we simplified the picture of mountains and rivers into line illustrations, and then simplified it to an abstract picture with geometric figures.

适合量产及低成本的水包装上的标签,在背面都会留下一条细长的空白,而这往往是人们觉得不完美的地方,但却在这次设计成为创意的核心,通过在上方边角处切去几个小角,将呈现出一幅有想像空间的的高山流水画,画面抽象现代却具有中国山水画的意境。

Suitable for mass production and low-cost labels on water packaging, leave a thin blank space on the back. And this is often what people think is not perfect. But in this design became the core of creativity. By cutting a few small corners at the upper corners, a painting of mountains and water with imagination will be presented. The screen is abstract and modern but has the artistic conception of Chinese landscape painting.

通过饮料包装的背面看去,可以放大了标签上的画面创意。 Look at the back of the beverage package to magnify the creative image on the label.

瓶标以白色为主色,结合简洁文字排版及小印章的点缀,以最简洁的设计,最少的元素来体现该包装设计的创意,同时也给人传递出山泉水的无污染和纯净。

The bottle label main color is white. Combined with simple text typesetting and small embellishment. The simplest design and the fewest elements to reflect the creativity of the packaging design, but also to convey the pollution-free and pure mountain spring water.