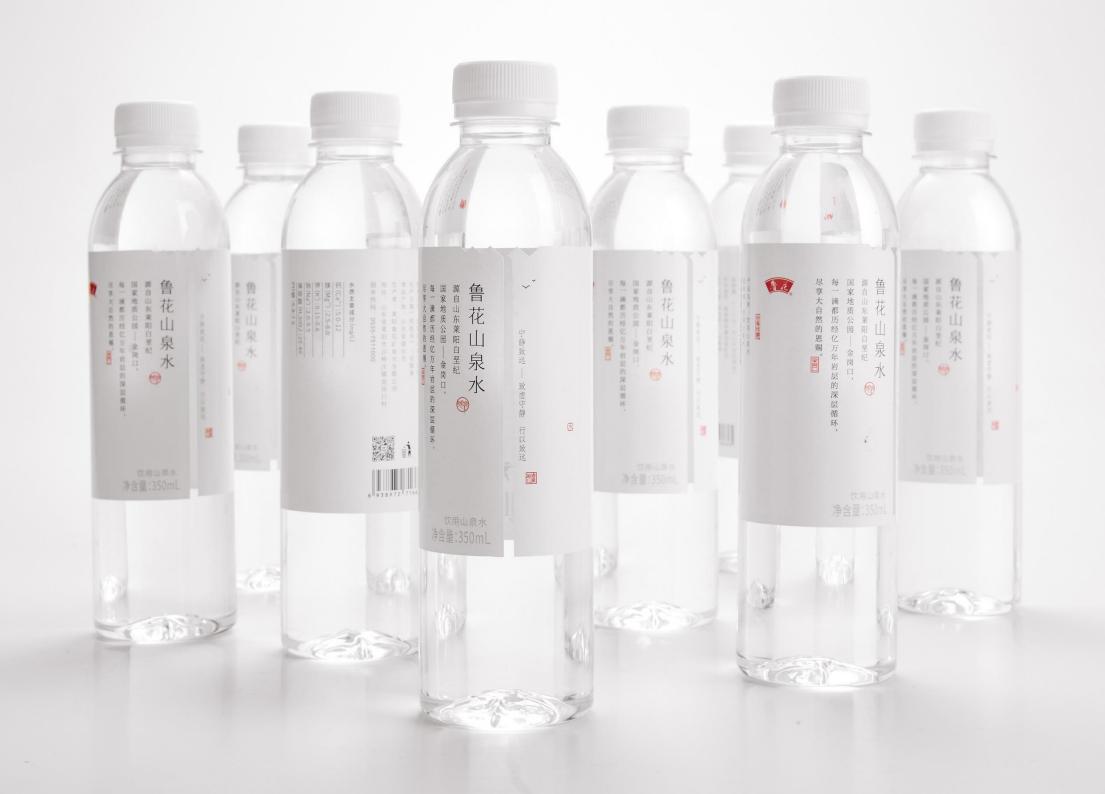

在设计上,我们将高山流水的画面简化成线条插图,再用几何图形简化到抽象的画面。 In design, we simplified the picture of mountains and rivers into line illustrations, and then simplified it to an abstract picture with geometric figures.

适合量产及低成本的水包装上的标签,在背面都会留下一条细长的空白,而这往往是人们觉得不完美的地方,但却在这次设计成为创意的核心,通过在上方边角处切去几个小角,将呈现出一幅有想像空间的的高山流水画,画面抽象现代却具有中国山水画的意境。

Suitable for mass production and low-cost labels on water packaging, leave a thin blank space on the back. And this is often what people think is not perfect. But in this design became the core of creativity. By cutting a few small corners at the upper corners, a painting of mountains and water with imagination will be presented. The screen is abstract and modern but has the artistic conception of Chinese landscape painting.

通过饮料包装的背面看去,可以放大了标签上的画面创意。 Look at the back of the beverage package to magnify the creative image on the label.

瓶标以白色为主色,结合简洁文字排版及小印章的点缀,以最简洁的设计,最少的元素来体现该包装设计的创意,同时也给人传递出山泉水的无污染和纯净。

The bottle label main color is white. Combined with simple text typesetting and small embellishment. The simplest design and the fewest elements to reflect the creativity of the packaging design, but also to convey the pollution-free and pure mountain spring water.