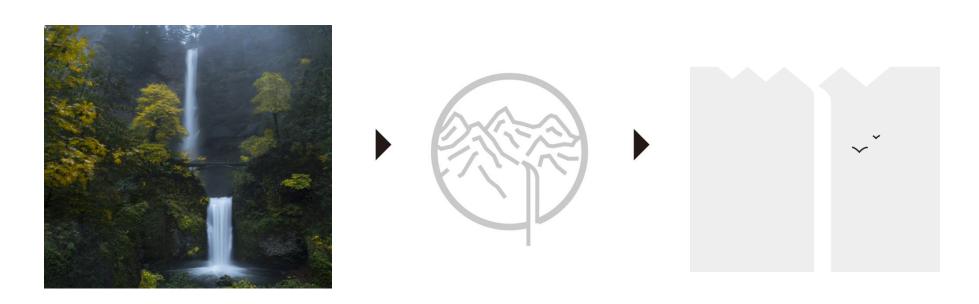

在设计上,我们将高山流水的画面简化成线条插图,再用几何图形简化到抽象的画面。 In design, we simplified the picture of mountains and rivers into line illustrations, and then simplified it to an abstract picture with geometric figures.

适合量产及低成本的水包装上的标签,在背面都会留下一条细长的空白,而这往往是人们觉得不完美的地方,但却在这次设计成为创意的核心,通过在上方边角处切去几个小角,将呈现出一幅有想像空间的的高山流水画,画面抽象现代却具有中国山水画的意境。

Suitable for mass production and low-cost labels on water packaging, leave a thin blank space on the back. And this is often what people think is not perfect. But in this design became the core of creativity. By cutting a few small corners at the upper corners, a painting of mountains and water with imagination will be presented. The screen is abstract and modern but has the artistic conception of Chinese landscape painting.

通过饮料包装的背面看去,可以放大了标签上的画面创意。 Look at the back of the beverage package to magnify the creative image on the label.

瓶标以白色为主色,结合简洁文字排版及小印章的点缀,以最简洁的设计,最少的元素来体现该包装设计的创意,同时也给人传递出山泉水的无污染和纯净。

The bottle label main color is white. Combined with simple text typesetting and small embellishment. The simplest design and the fewest elements to reflect the creativity of the packaging design, but also to convey the pollution-free and pure mountain spring water.