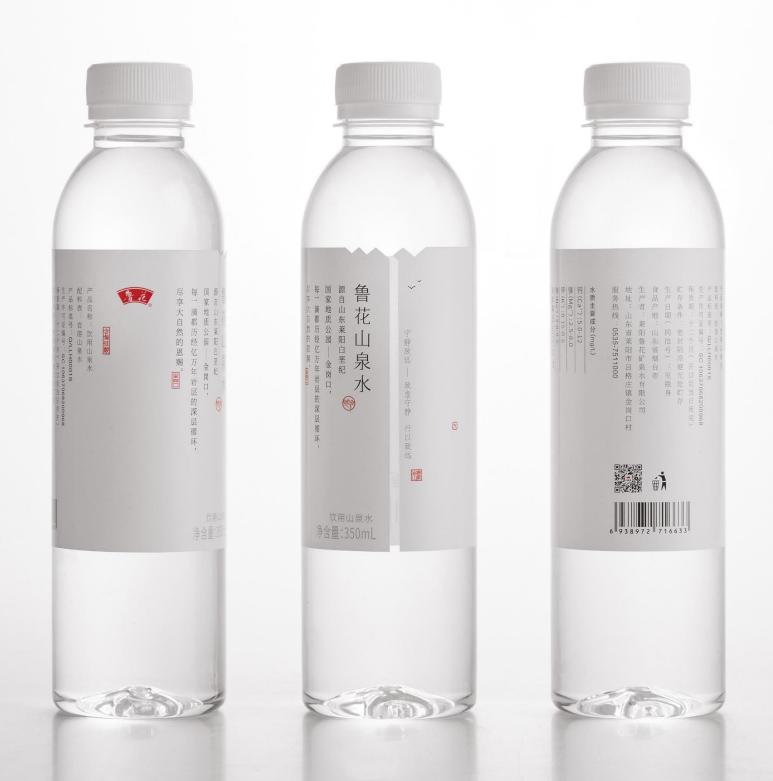

鲁花山泉水,源自山东莱阳白垩纪国家地质公园-金岗口,水质都是高山上的自然山泉水,水源无污染而纯净,每一滴都历经万年岩层的深层循环,尽享大自然的恩赐。

Luhua mountain spring water originates from Shandong Jingangkou - Laiyang cretaceous national Geological park. The water quality is all natural mountain spring on the high mountains. The water source is pollution-free and pure. Every drop goes through the deep cycle of the thousands of years rock strata, enjoying the gift of nature.

通过饮料包装的背面看去,可以放大了标签上的画面创意。 Look at the back of the beverage package to magnify the creative image on the label.

瓶标以白色为主色,结合简洁文字排版及小印章的点缀,以最简洁的设计,最少的元素来体现该包装设计的创意,同时也给人传递出山泉水的无污染和纯净。

The bottle label main color is white. Combined with simple text typesetting and small embellishment. The simplest design and the fewest elements to reflect the creativity of the packaging design, but also to convey the pollution-free and pure mountain spring water.