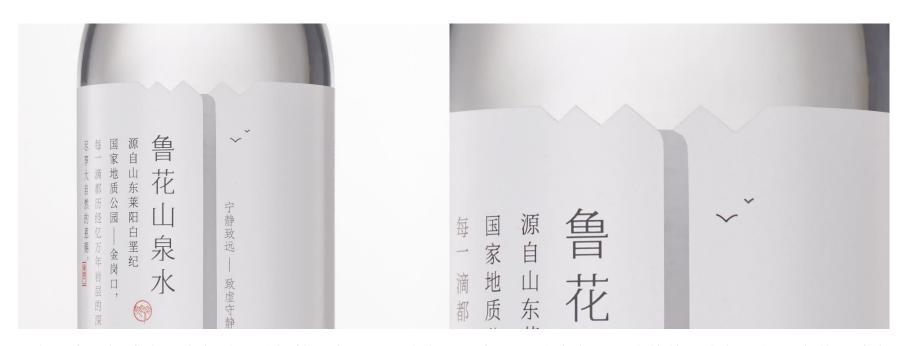

在设计上,我们将高山流水的画面简化成线条插图,再用几何图形简化到抽象的画面。 In design, we simplified the picture of mountains and rivers into line illustrations, and then simplified it to an abstract picture with geometric figures.

适合量产及低成本的水包装上的标签,在背面都会留下一条细长的空白,而这往往是人们觉得不完美的地方,但却在这次设计成为创意的核心,通过在上方边角处切去几个小角,将呈现出一幅有想像空间的的高山流水画,画面抽象现代却具有中国山水画的意境。

Suitable for mass production and low-cost labels on water packaging, leave a thin blank space on the back. And this is often what people think is not perfect. But in this design became the core of creativity. By cutting a few small corners at the upper corners, a painting of mountains and water with imagination will be presented. The screen is abstract and modern but has the artistic conception of Chinese landscape painting.

通过饮料包装的背面看去,可以放大了标签上的画面创意。 Look at the back of the beverage package to magnify the creative image on the label.

瓶标以白色为主色,结合简洁文字排版及小印章的点缀,以最简洁的设计,最少的元素来体现该包装设计的创意,同时也给人传递出山泉水的无污染和纯净。

The bottle label main color is white. Combined with simple text typesetting and small embellishment. The simplest design and the fewest elements to reflect the creativity of the packaging design, but also to convey the pollution-free and pure mountain spring water.