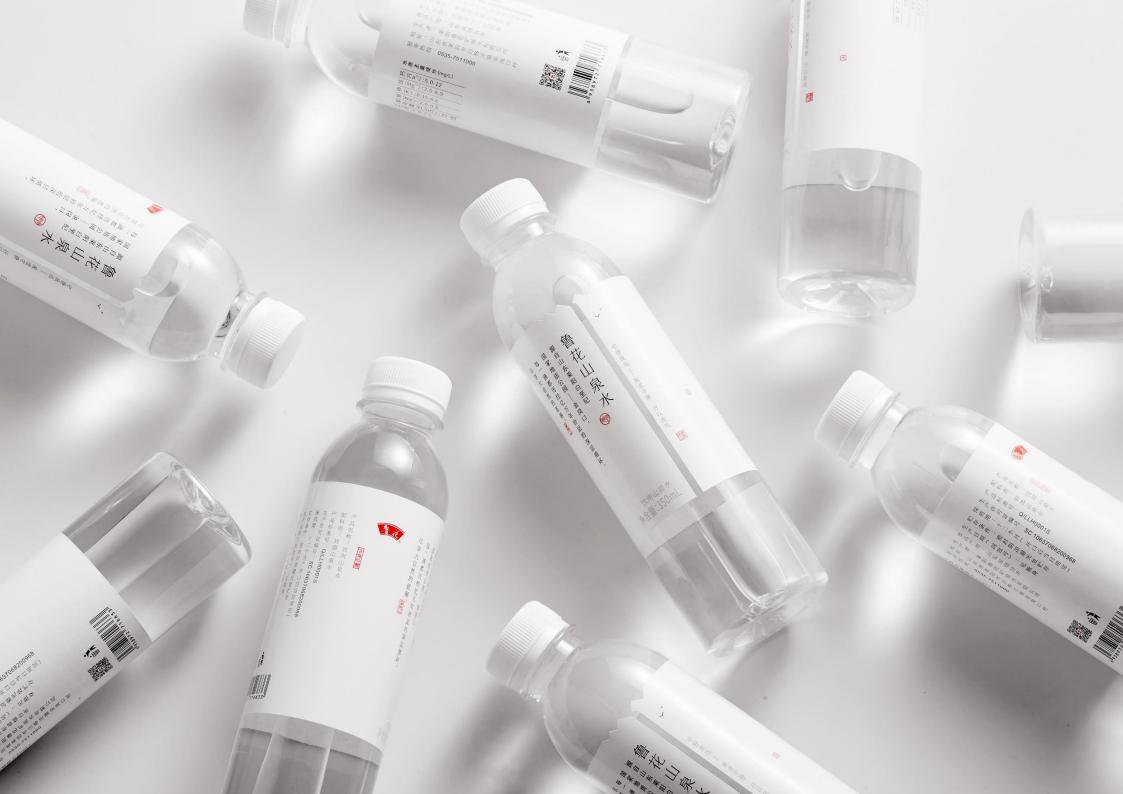

设计的预期不希望是一幅直接画出来的插画或一张山水照片,而是能通过独有的创意来表现,同时需要考虑低成本、易量产、易运输。

The design is not expected to be a directly drawn illustration or a photo, but can be expressed through unique creativity, at the same time, it needs to consider low cost, easy to mass produce and easy to transport.

通过饮料包装的背面看去,可以放大了标签上的画面创意。 Look at the back of the beverage package to magnify the creative image on the label.

瓶标以白色为主色,结合简洁文字排版及小印章的点缀,以最简洁的设计,最少的元素来体现该包装设计的创意,同时也给人传递出山泉水的无污染和纯净。

The bottle label main color is white. Combined with simple text typesetting and small embellishment. The simplest design and the fewest elements to reflect the creativity of the packaging design, but also to convey the pollution-free and pure mountain spring water.