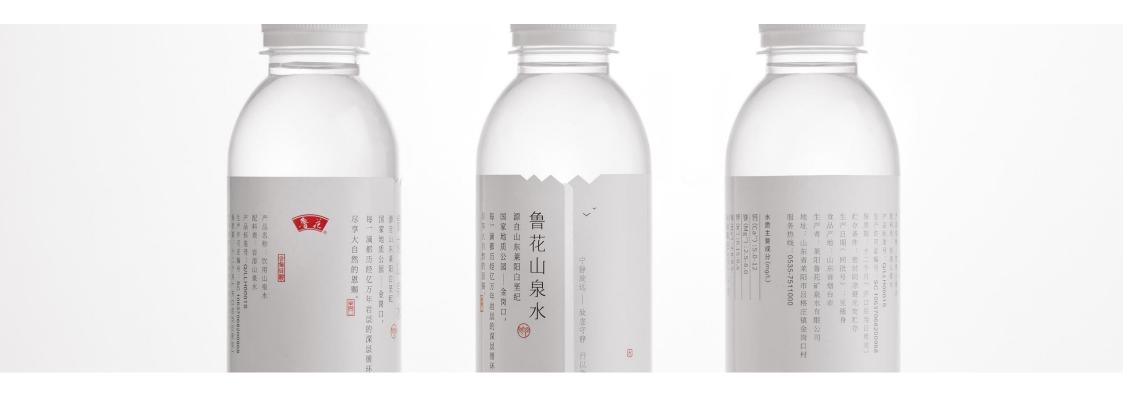

鲁花山泉水,源自山东莱阳白垩纪国家地质公园-金岗口,水质都是高山上的自然山泉水,水源无污染而纯净,每一滴都历经万年岩层的深层循环,尽享大自然的恩赐。

Luhua mountain spring water originates from Shandong Jingangkou - Laiyang cretaceous national Geological park. The water quality is all natural mountain spring on the high mountains. The water source is pollution-free and pure. Every drop goes through the deep cycle of the thousands of years rock strata, enjoying the gift of nature.

通过饮料包装的背面看去,可以放大了标签上的画面创意。 Look at the back of the beverage package to magnify the creative image on the label.

瓶标以白色为主色,结合简洁文字排版及小印章的点缀,以最简洁的设计,最少的元素来体现该包装设计的创意,同时也给人传递出山泉水的无污染和纯净。

The bottle label main color is white. Combined with simple text typesetting and small embellishment. The simplest design and the fewest elements to reflect the creativity of the packaging design, but also to convey the pollution-free and pure mountain spring water.