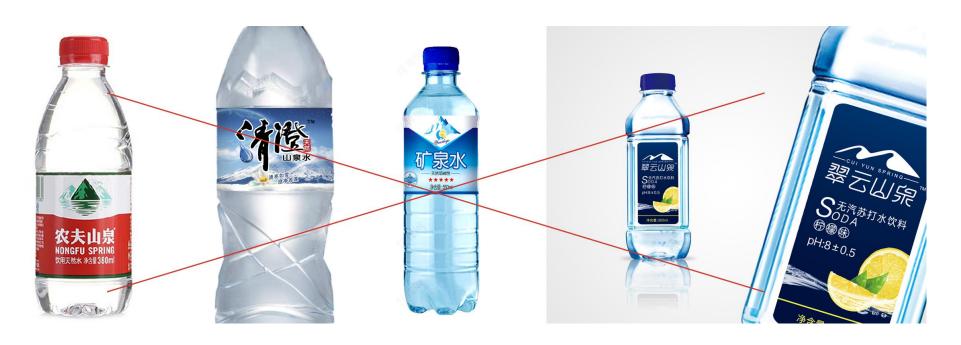

设计的预期不希望是一幅直接画出来的插画或一张山水照片,而是能通过独有的创意来表现,同时需要考虑低成本、易量产、易运输。

The design is not expected to be a directly drawn illustration or a photo, but can be expressed through unique creativity, at the same time, it needs to consider low cost, easy to mass produce and easy to transport.

在设计上,我们将高山流水的画面简化成线条插图,再用几何图形简化到抽象的画面。 In design, we simplified the picture of mountains and rivers into line illustrations, and then simplified it to an abstract picture with geometric figures.

适合量产及低成本的水包装上的标签,在背面都会留下一条细长的空白,而这往往是人们觉得不完美的地方,但却在这次设计成为创意的核心,通过在上方边角处切去几个小角,将呈现出一幅有想像空间的的高山流水画,画面抽象现代却具有中国山水画的意境。

Suitable for mass production and low-cost labels on water packaging, leave a thin blank space on the back. And this is often what people think is not perfect. But in this design became the core of creativity. By cutting a few small corners at the upper corners, a painting of mountains and water with imagination will be presented. The screen is abstract and modern but has the artistic conception of Chinese landscape painting.