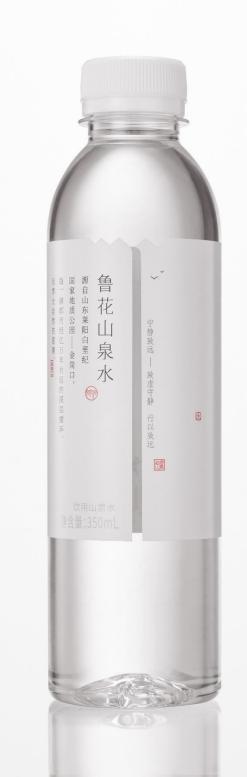

鲁花山泉水,源自山东莱阳白垩纪国家地质公园-金岗口,水质都是高山上的自然山泉水,水源无污染而纯净,每一滴都历经万年岩层的深层循环,尽享大自然的恩赐。

Luhua mountain spring water originates from Shandong Jingangkou - Laiyang cretaceous national Geological park. The water quality is all natural mountain spring on the high mountains. The water source is pollution-free and pure. Every drop goes through the deep cycle of the thousands of years rock strata, enjoying the gift of nature.

在设计上,我们将高山流水的画面简化成线条插图,再用几何图形简化到抽象的画面。 In design, we simplified the picture of mountains and rivers into line illustrations, and then simplified it to an abstract picture with geometric figures.

适合量产及低成本的水包装上的标签,在背面都会留下一条细长的空白,而这往往是人们觉得不完美的地方,但却在这次设计成为创意的核心,通过在上方边角处切去几个小角,将呈现出一幅有想像空间的的高山流水画,画面抽象现代却具有中国山水画的意境。

Suitable for mass production and low-cost labels on water packaging, leave a thin blank space on the back. And this is often what people think is not perfect. But in this design became the core of creativity. By cutting a few small corners at the upper corners, a painting of mountains and water with imagination will be presented. The screen is abstract and modern but has the artistic conception of Chinese landscape painting.

通过饮料包装的背面看去,可以放大了标签上的画面创意。 Look at the back of the beverage package to magnify the creative image on the label.

瓶标以白色为主色,结合简洁文字排版及小印章的点缀,以最简洁的设计,最少的元素来体现该包装设计的创意,同时也给人传递出山泉水的无污染和纯净。

The bottle label main color is white. Combined with simple text typesetting and small embellishment. The simplest design and the fewest elements to reflect the creativity of the packaging design, but also to convey the pollution-free and pure mountain spring water.