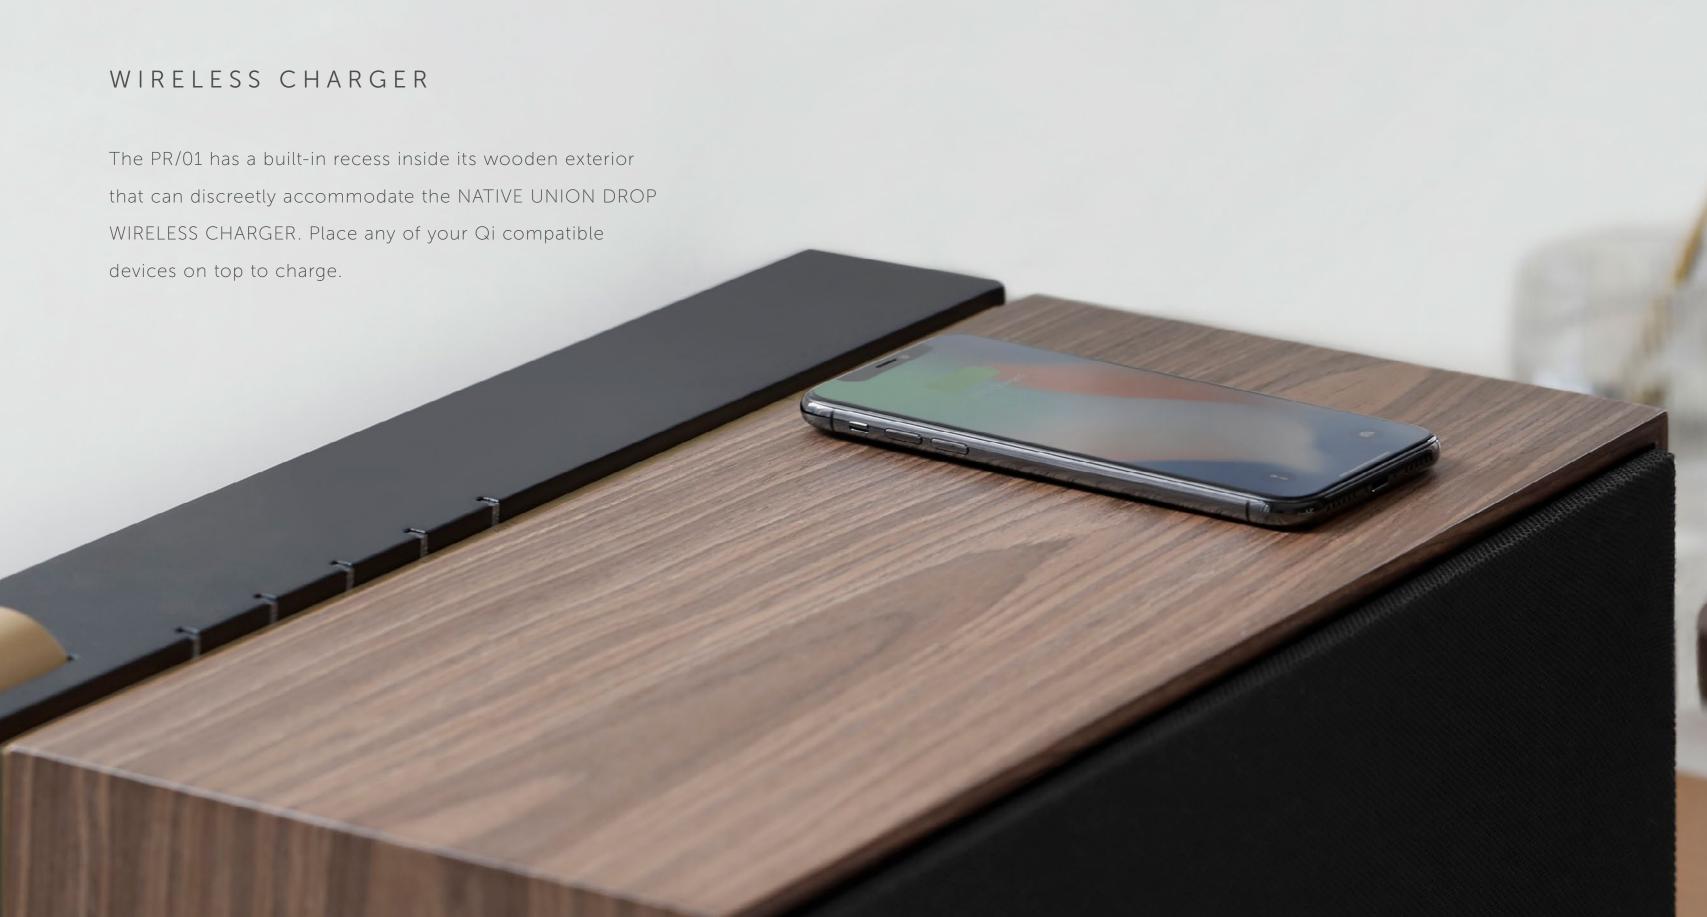

# NATIVE UNION / LA BOITE CONCEPT





NATIVE UNION balances design and performance, combining the finest materials with modern craft. Founded in 2009, they create premium tech accessories for the discerning global individual who embraces the modern fluidity between work and play.

La Boite concept combines more than 70 years of expert knowledge in audio, following traditional hi-fi with all-in-one audio products that are tailored to their environments and incorporate new sound technologies.

/



## A MASTERPIECE OF SOUND

NATIVE UNION collaborates with audio experts La Boite concept to create a state-of-the-art speaker for the home with advanced connectivity, a beautiful design and unmatched acoustics.





## DESIGNED FOR THE FUTURE





# 70 YEARS OF EXPERTISE Led by the R&D teams at La Boite concept, the technology behind PR / 01 is a reinvention of a patent from the 1970's. Initially developed by the Cagniard family, the original patent, Active Pression Reflex\*, has been adapted to support new digital technologies. \*Pat. Pending Active Pression Reflex

## UNMATCHED SOUND FIDELITY

Active Pression Reflex\* technology consists of two peakers inside a multi-amplified pneumatic system.

This exclusive design allows PR / 01 to produce unmatched sound fidelity, even low frequency sounds which is impressive for a speaker of its size.

PR / 01 delivers a powerful and natural sound.

Very close to that of a real orchestra.



\*Pat. Pending Active Pression Reflex

## COMPACT SIZE, POWERFUL SOUND



## ACTIVE PRESSION REFLEX\