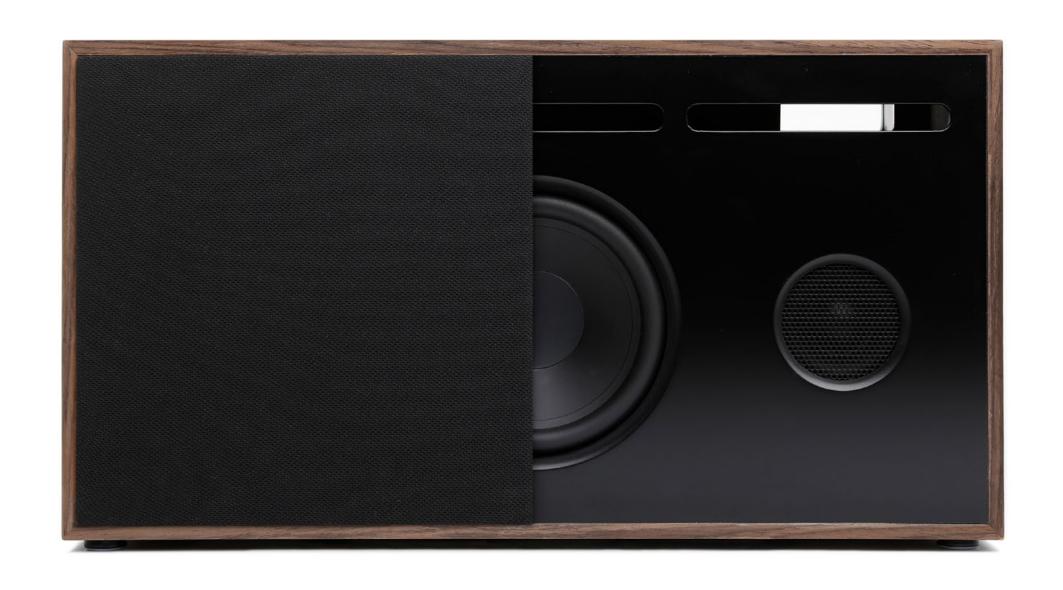

## PR/01 UP CLOSE

#### DRIVER UNITS

– 1 x 5" Midrange speaker by LBC

– 1 x 5" long excursion Woofer by LBC

– 2 x Dome silk Tweeter by LBC