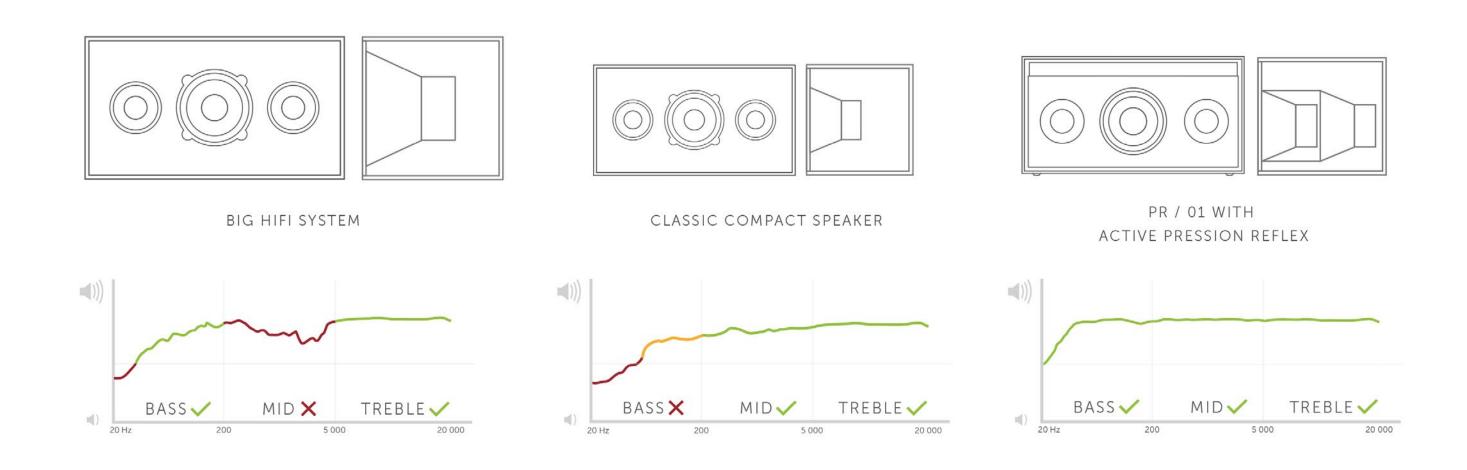

## UNMATCHED SOUND FIDELITY

Active Pression Reflex\* technology consists of two peakers inside a multi-amplified pneumatic system.

This exclusive design allows PR / 01 to produce unmatched sound fidelity, even low frequency sounds which is impressive for a speaker of its size.

PR / 01 delivers a powerful and natural sound.

Very close to that of a real orchestra.

\*Pat. Pending Active Pression Reflex

## ACTIVE PRESSION REFLEX\*

#### WITH 4 AMPLIFIERS FOR HIGH DEFINITION SOUND EVEN IN EXTREME BASS

\*Pat. Pending Active Pression Reflex