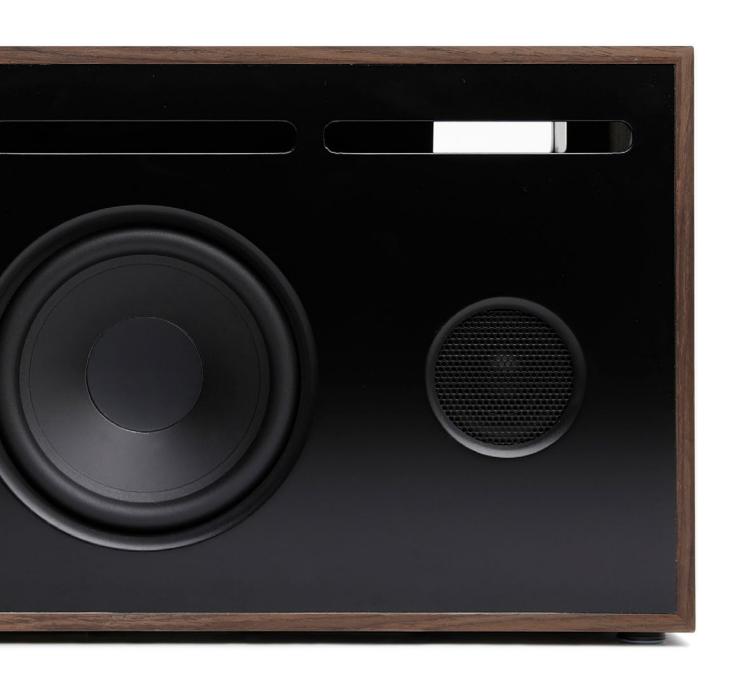

## PR/01 UP CLOSE

#### DRIVER UNITS

– 1 x 5" Midrange speaker by LBC

– 1 x 5" long excursion Woofer by LBC

– 2 x Dome silk Tweeter by LBC