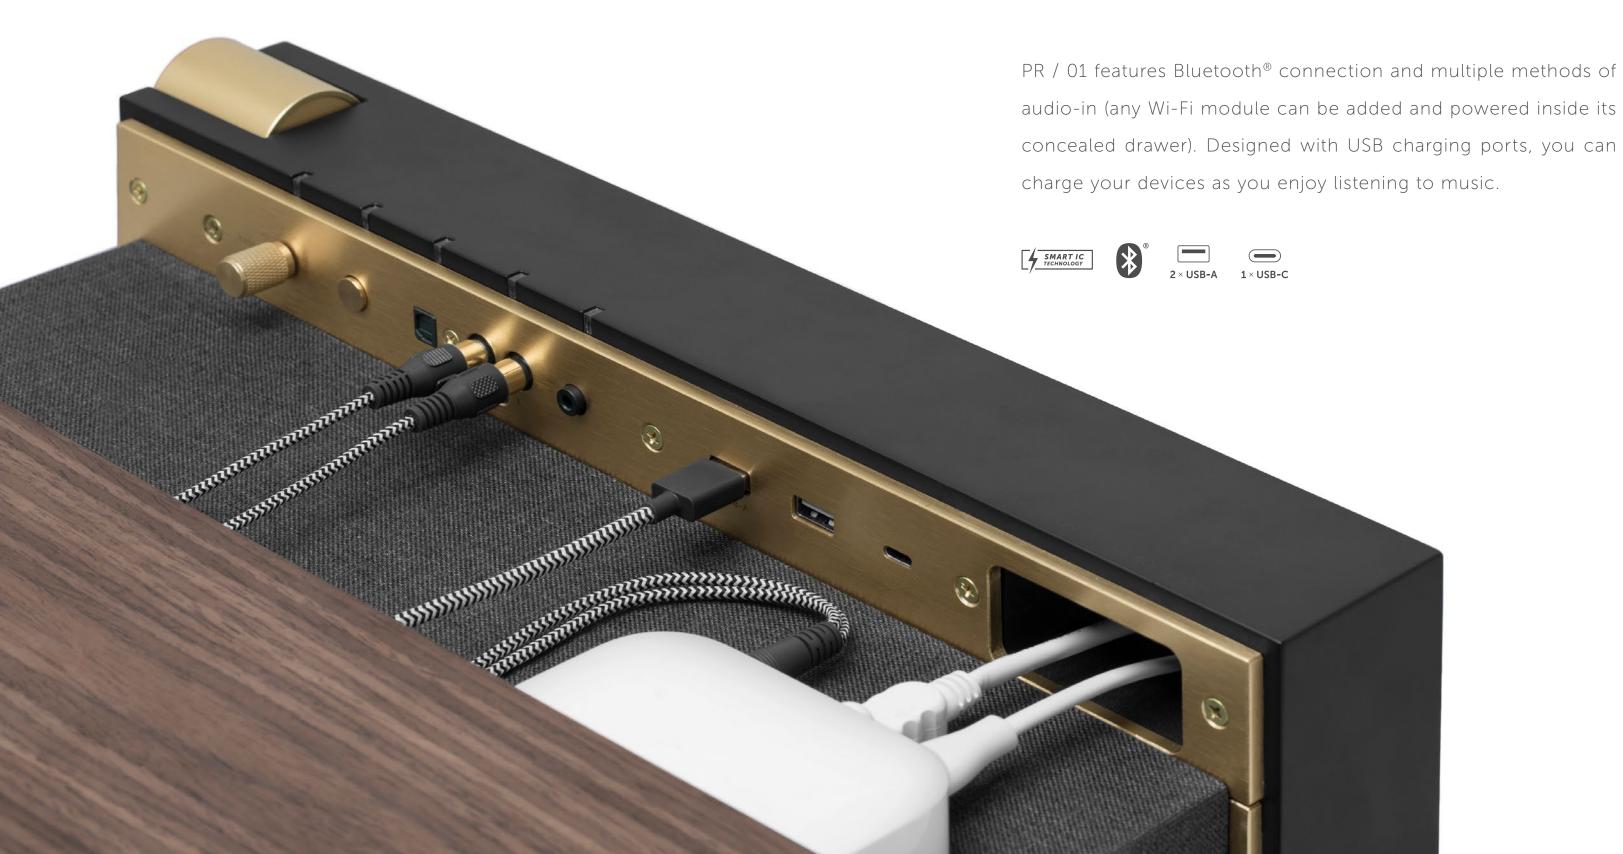

#### SOURCES

- Bluetooth® AptX

- DAC Optical: Optical audio digital input

- AUX 1: RCA analog input

- AUX 2: 3.5mm stereo plug

#### USB CHARGER

2x USB-A (Always on, charging up to 2.4A)

1x USB-C (Always on, charging up to 3A)

Smart IC, Total output 5V\*5.4A=27W