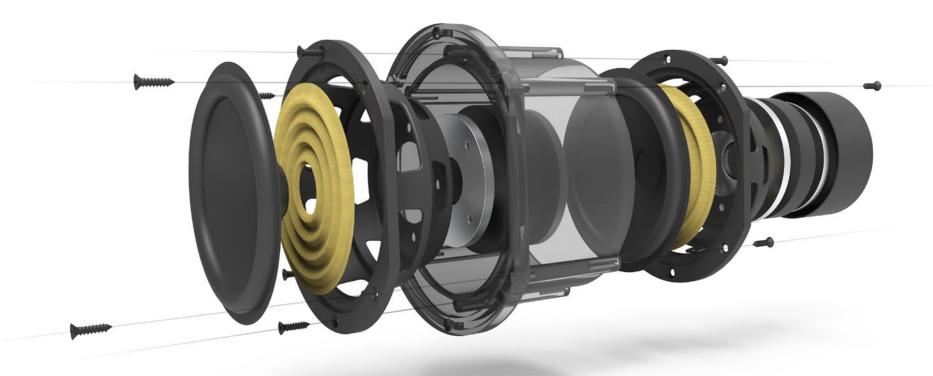

## UNMATCHED SOUND FIDELITY

Active Pression Reflex\* technology consists of two peakers inside a multi-amplified pneumatic system.

This exclusive design allows PR / 01 to produce unmatched sound fidelity, even low frequency sounds which is impressive for a speaker of its size.

## ACTIVE PRESSION REFLEX\*

#### WITH 4 AMPLIFIERS FOR HIGH DEFINITION SOUND EVEN IN EXTREME BASS

\*Pat. Pending Active Pression Reflex

#### DRIVER UNITS

– 1 x 5" Midrange speaker by LBC

– 1 x 5" long excursion Woofer by LBC

– 2 x Dome silk Tweeter by LBC