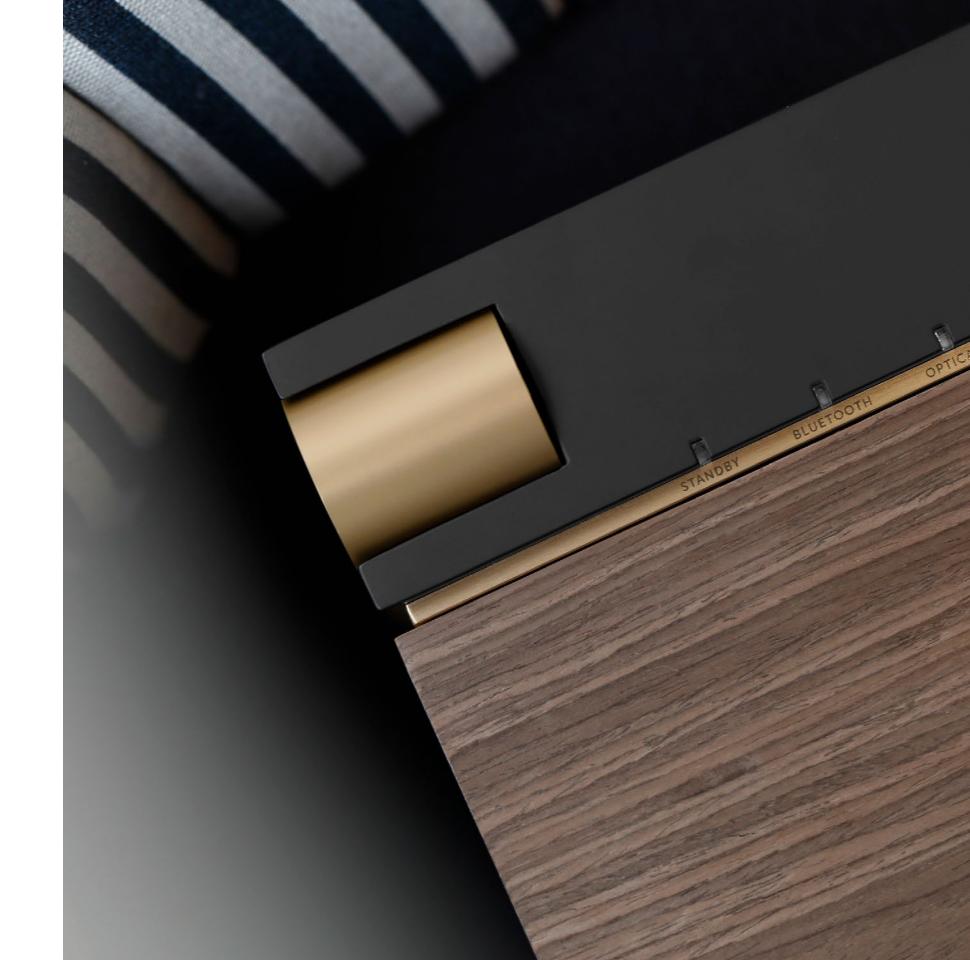

## PR/01 UP CLOSE

#### SOURCES

- Bluetooth® AptX

- DAC Optical: Optical audio digital input

- AUX 1: RCA analog input

- AUX 2: 3.5mm stereo plug