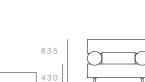

#### Dimensions

<u>3 Log High</u>

2 Seater 1730 W x 780 D x 1035 H mm

2.5 Seater 2080 W x 780 D x 1035 H mm

Seat Height 430mm [450 Option]

Custom width & depth sizing available

Lumber Options Fixed / Non Adjustable

#### <u>4 Log High</u>

2 Seater 1730 W x 780 D x 1235 H mm

2.5 Seater 2080 W x 780 D x 1235 H mm

Seat Height 430mm [450 Option]

Custom width & depth sizing available

<u>5 Log High</u>

5 year warranty based on observance of product maintenance procedures. Excludes fair wear and tear, improper use or vandalism.

2 Seater 1730 W x 780 D x 1435 H mm

2.5 Seater 2080 W x 780 D x 1435 H mm

Seat Height 430mm [450 Option]

Custom width & depth sizing available