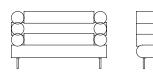

#### Dimensions

<u>3 Log High</u>

2 Seater 1730 W x 780 D x 1035 H mm

2.5 Seater 2080 W x 780 D x 1035 H mm

Seat Height 430mm [450 Option]

Custom width & depth sizing available

Lumber Options Fixed / Non Adjustable