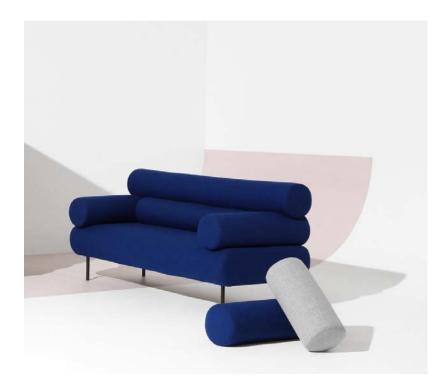

# Cabin Booth

The Cabin collection of armchairs, lounges, and booth style structures utilises a series of upholstered log modules, manipulating geometric forms to create playful and personable pieces for the office or home.

#### Designed by

Sarah Gibson & Nicholas Karlovasitis

#### Material

Warranty

Metal and plywood frame with metal legs. Timber legs optional.

#### Upholstery

A variety of fabrics and leathers are available for specification. Please contact info@designbythem.com

#### Dimensions

<u>3 Log High</u>

2 Seater 1730 W x 780 D x 1035 H mm

2.5 Seater 2080 W x 780 D x 1035 H mm

Seat Height 430mm [450 Option]

Custom width & depth sizing available

Lumber Options Fixed / Non Adjustable

#### <u>4 Log High</u>

2 Seater 1730 W x 780 D x 1235 H mm

2.5 Seater 2080 W x 780 D x 1235 H mm

Seat Height 430mm [450 Option]

Custom width & depth sizing available

<u>5 Log High</u>

5 year warranty based on observance of product maintenance procedures. Excludes fair wear and tear, improper use or vandalism.

2 Seater 1730 W x 780 D x 1435 H mm

2.5 Seater 2080 W x 780 D x 1435 H mm

Seat Height 430mm [450 Option]

Custom width & depth sizing available