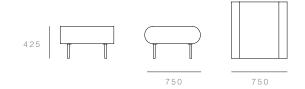

#### Dimensions

750 W x 750 D x 425 H mm

5 year warranty based on observance of product maintenance procedures. Excludes fair wear and tear, improper use or vandalism.