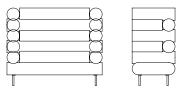

#### <u>4 Log High</u>

2 Seater 1730 W x 780 D x 1235 H mm

2.5 Seater 2080 W x 780 D x 1235 H mm

Seat Height 430mm [450 Option]

Custom width & depth sizing available

<u>5 Log High</u>

5 year warranty based on observance of product maintenance procedures. Excludes fair wear and tear, improper use or vandalism.

2 Seater 1730 W x 780 D x 1435 H mm

2.5 Seater 2080 W x 780 D x 1435 H mm

Seat Height 430mm [450 Option]

Custom width & depth sizing available