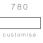

#### Dimensions

980 W x 780 D x 835 H mm Custom width & depth sizing available

Seat Height 430mm [450 Option]

#### Lumber Options

Adjustable Fixed / Non Adjustable

Please contact info@designbythem.com for details.

980

customise