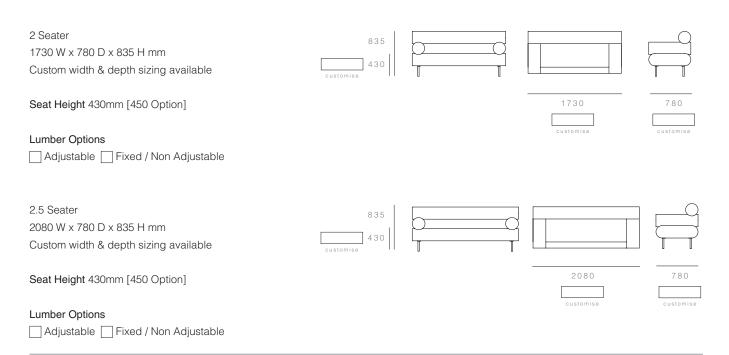

#### Dimensions

<u>3 Log High</u>

2 Seater 1730 W x 780 D x 1035 H mm

2.5 Seater 2080 W x 780 D x 1035 H mm

Seat Height 430mm [450 Option]

Custom width & depth sizing available

Lumber Options Fixed / Non Adjustable

#### <u>4 Log High</u>

2 Seater 1730 W x 780 D x 1235 H mm

2.5 Seater 2080 W x 780 D x 1235 H mm

Seat Height 430mm [450 Option]

Custom width & depth sizing available

<u>5 Log High</u>

5 year warranty based on observance of product maintenance procedures. Excludes fair wear and tear, improper use or vandalism.

2 Seater 1730 W x 780 D x 1435 H mm

2.5 Seater 2080 W x 780 D x 1435 H mm

Seat Height 430mm [450 Option]

Custom width & depth sizing available