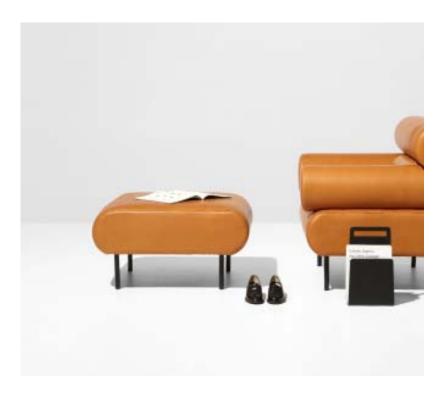

# Cabin Ottoman

The Cabin collection of armchairs, lounges, and booth style structures utilises a series of upholstered log modules, manipulating geometric forms to create playful and personable pieces for the office or home.

#### Dimensions

750 W x 750 D x 425 H mm

5 year warranty based on observance of product maintenance procedures. Excludes fair wear and tear, improper use or vandalism.