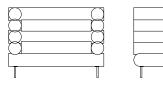

#### <u>4 Log High</u>

2 Seater 1730 W x 780 D x 1235 H mm

2.5 Seater 2080 W x 780 D x 1235 H mm

Seat Height 430mm [450 Option]

Custom width & depth sizing available

<u>5 Log High</u>

5 year warranty based on observance of product maintenance procedures. Excludes fair wear and tear, improper use or vandalism.