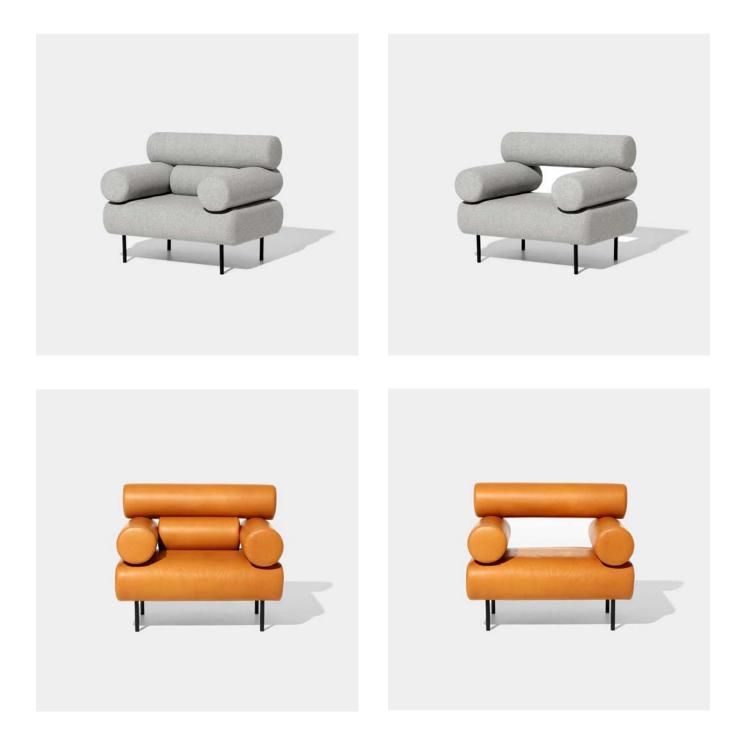

# Cabin Armchair

The Cabin collection of armchairs, lounges, and booth style structures utilises a series of upholstered log modules, manipulating geometric forms to create playful and personable pieces for the office or home.

#### Variations