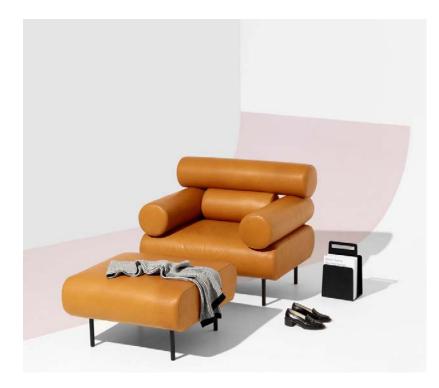

# Cabin Armchair

The Cabin collection of armchairs, lounges, and booth style structures utilises a series of upholstered log modules, manipulating geometric forms to create playful and personable pieces for the office or home.

# Cabin Ottoman

The Cabin collection of armchairs, lounges, and booth style structures utilises a series of upholstered log modules, manipulating geometric forms to create playful and personable pieces for the office or home.