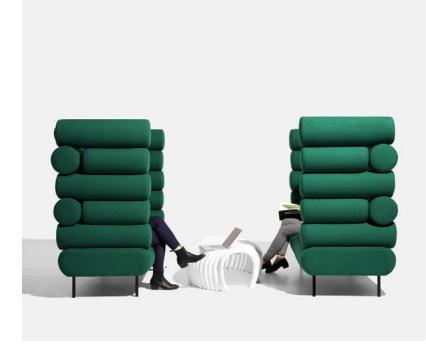

# Cabin Booth

The Cabin collection of armchairs, lounges, and booth style structures utilises a series of upholstered log modules, manipulating geometric forms to create playful and personable pieces for the office or home.

# Cabin Lounge

The Cabin collection of armchairs, lounges, and booth style structures utilises a series of upholstered log modules, manipulating geometric forms to create playful and personable pieces for the office or home.

# Cabin Armchair

The Cabin collection of armchairs, lounges, and booth style structures utilises a series of upholstered log modules, manipulating geometric forms to create playful and personable pieces for the office or home.