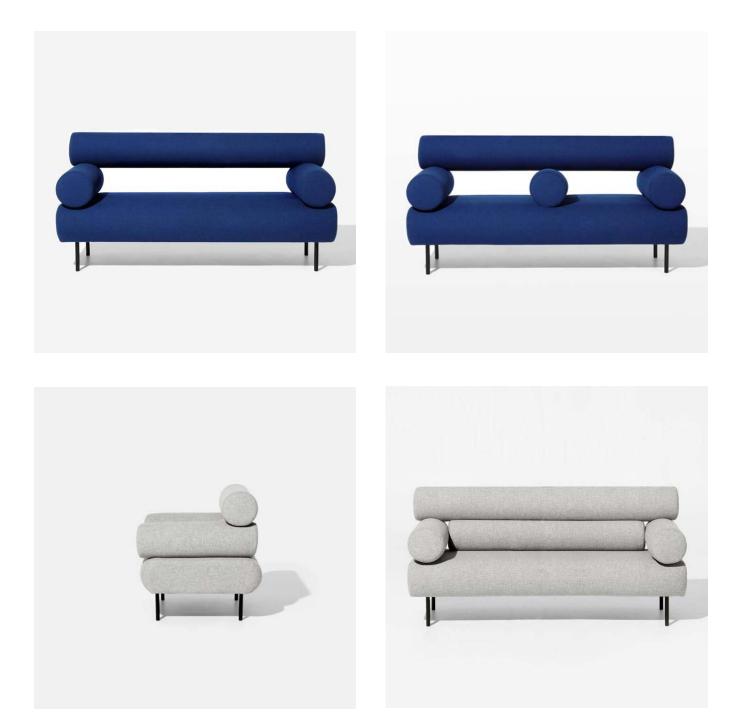

# Cabin Lounge

The Cabin collection of armchairs, lounges, and booth style structures utilises a series of upholstered log modules, manipulating geometric forms to create playful and personable pieces for the office or home.

#### Variations