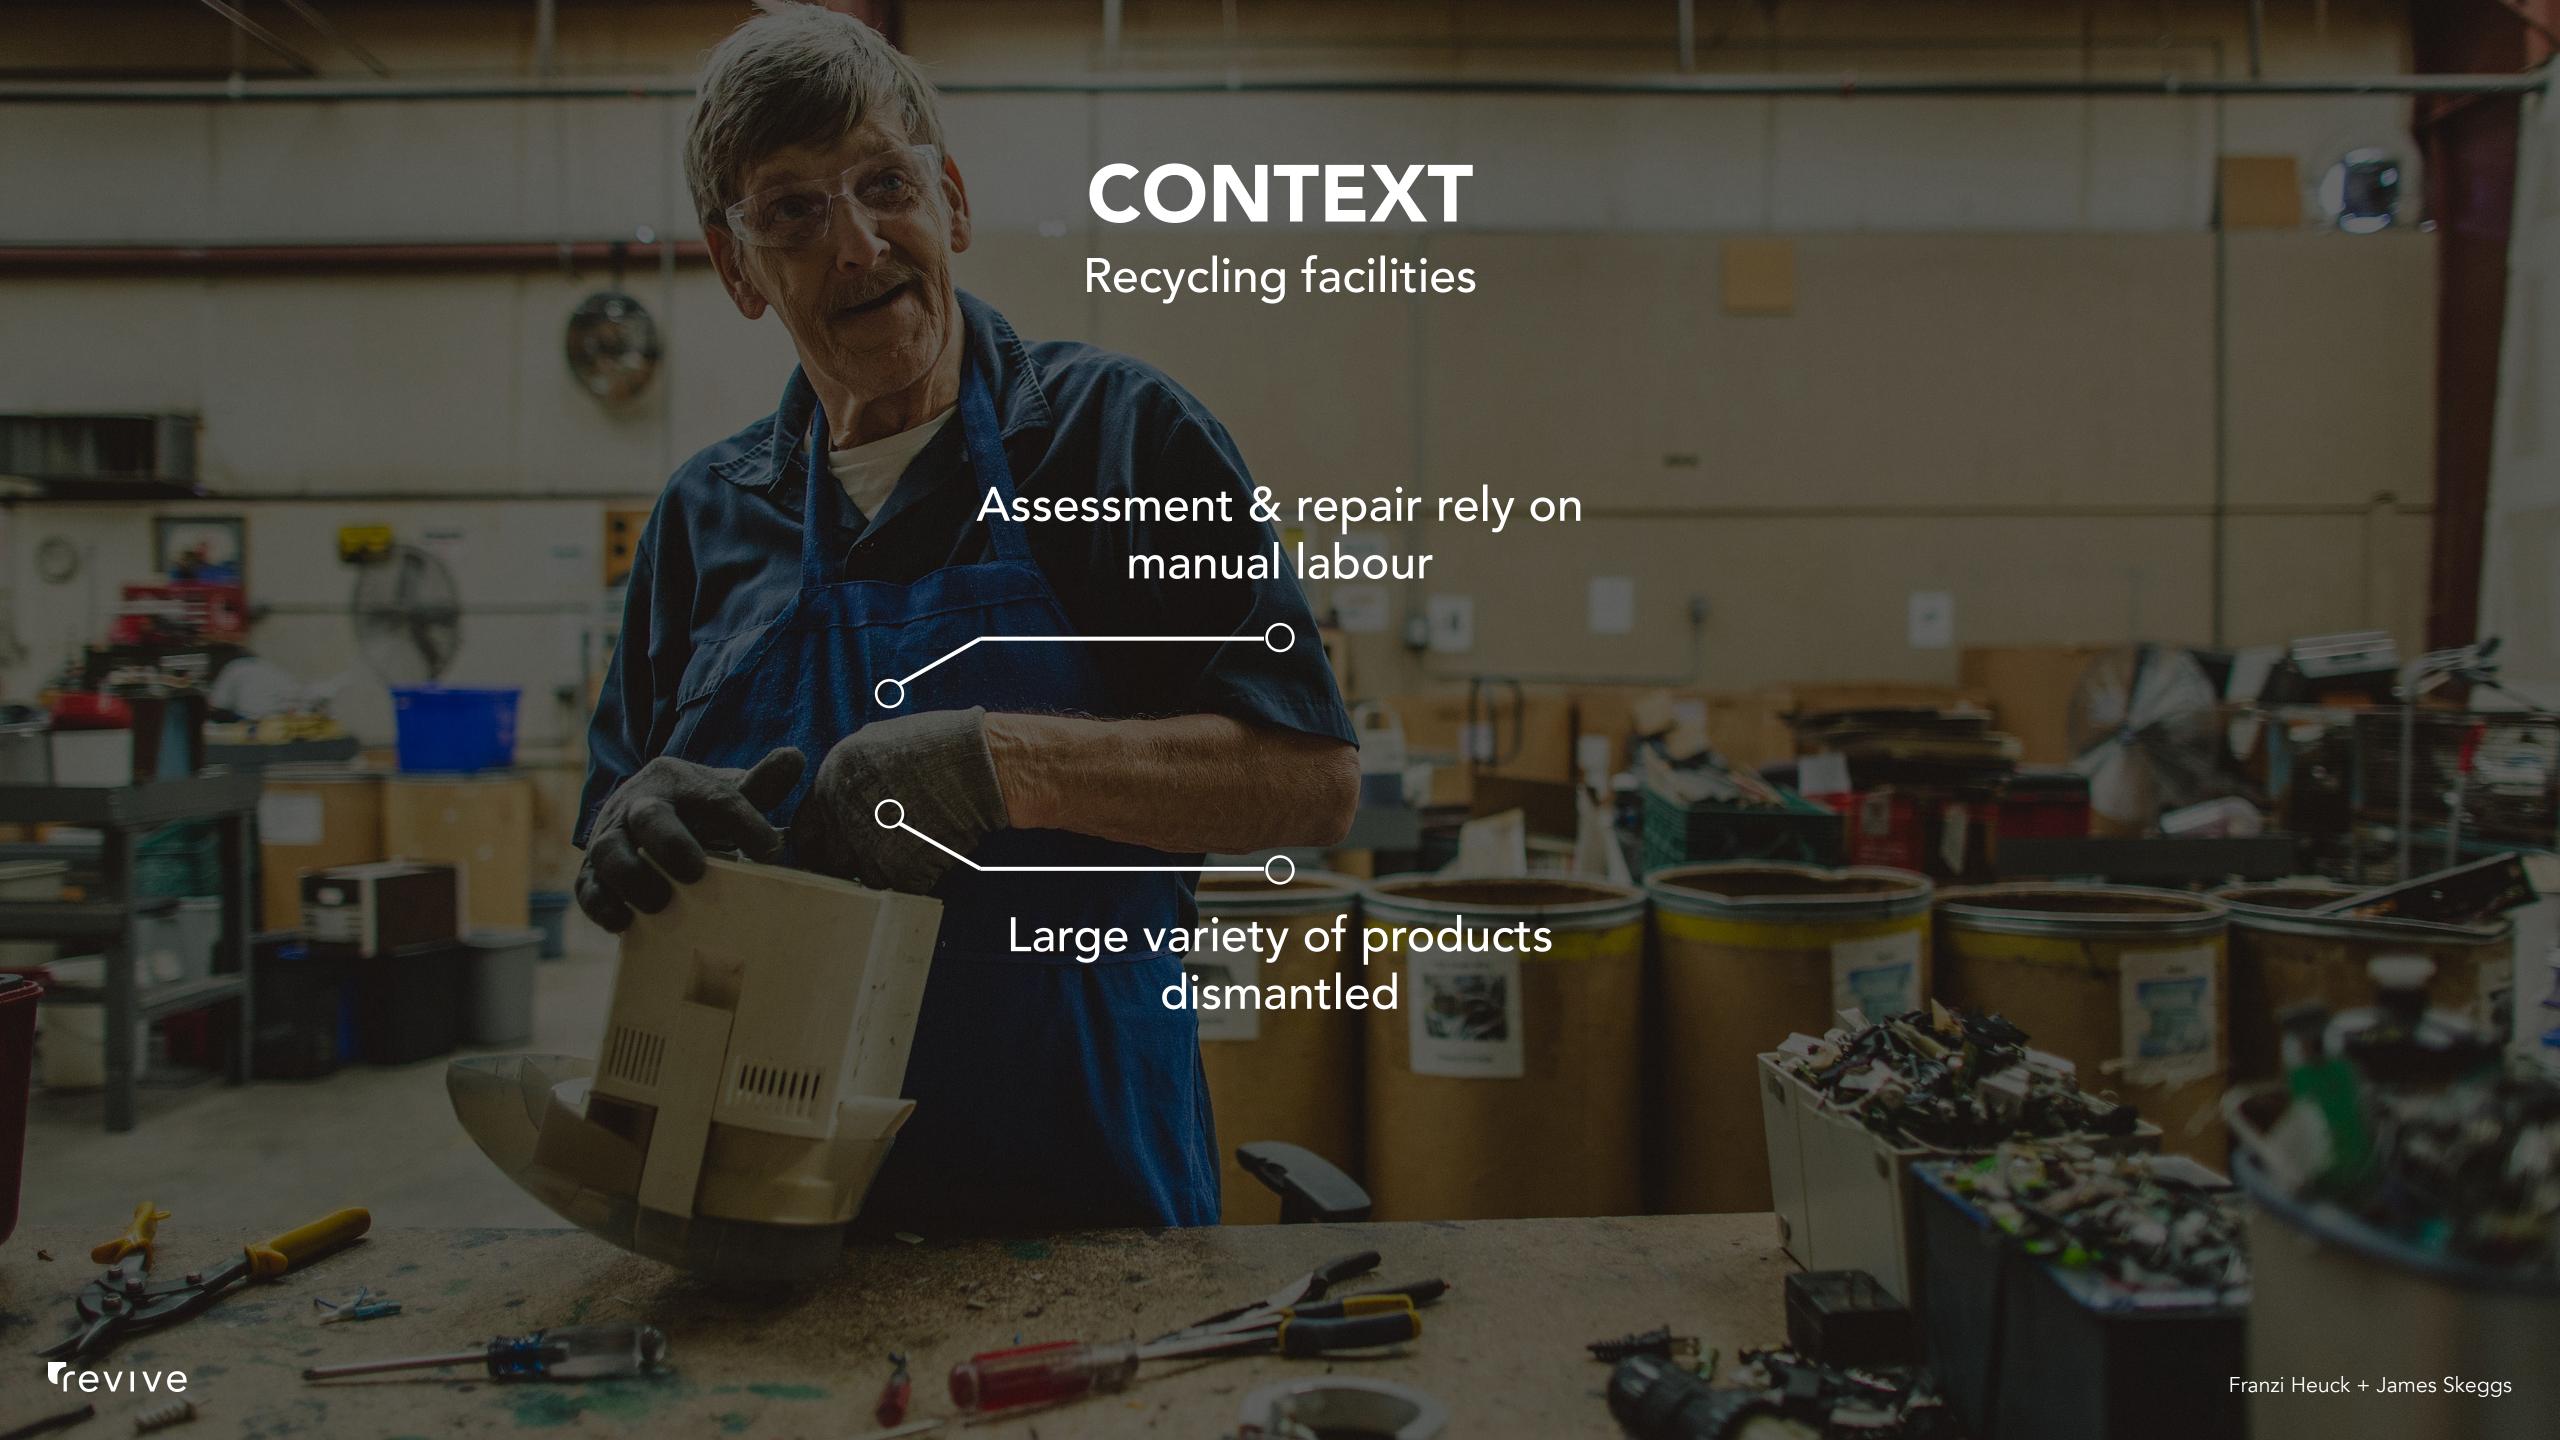

### 1. DISMANTLING

EVERY PIECE OF E-WASTE IS DIFFERENT, HOW CAN WE HELP WORKERS DISMANTLE SAFELY?

MORE