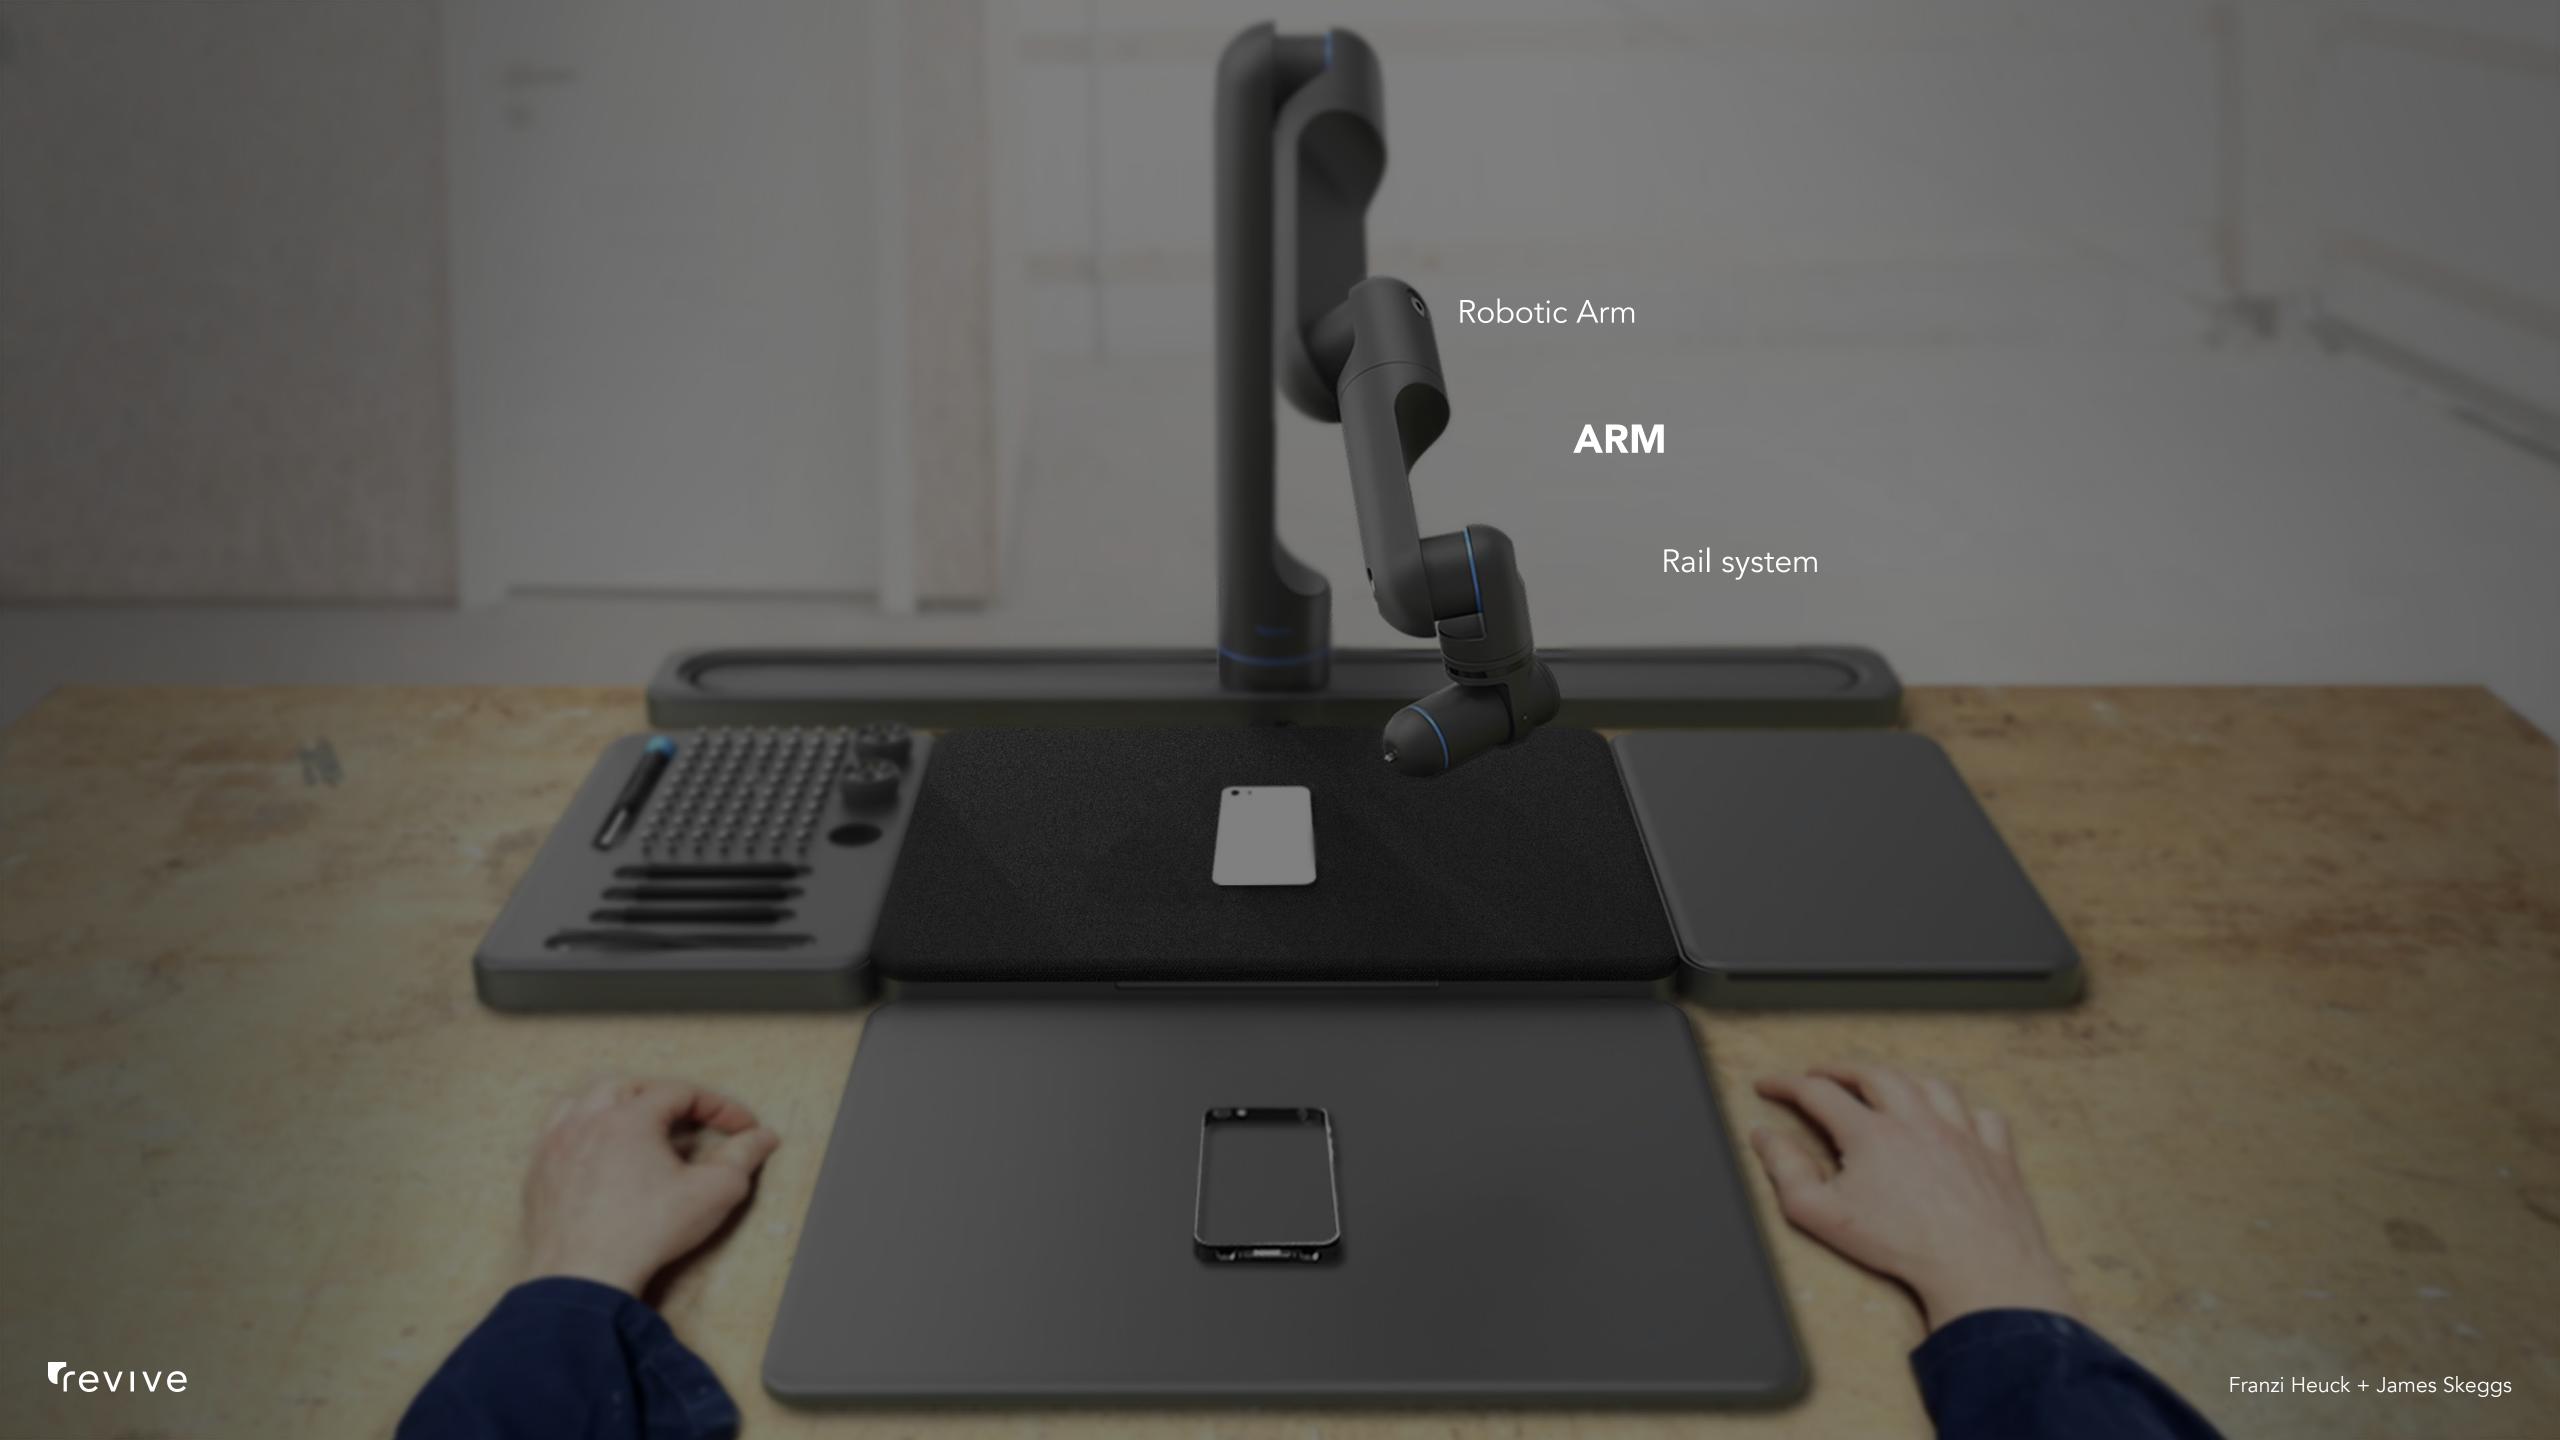

#### **STRUCTURE**

Parts fit together to create an 'assembled' feeling

#### **PRESENCE**

Small + compact size is approachable

#### **FORM FACTOR**

Soft shapes are contrasted against sharp cutouts to create a sense of kindness, agility and performance