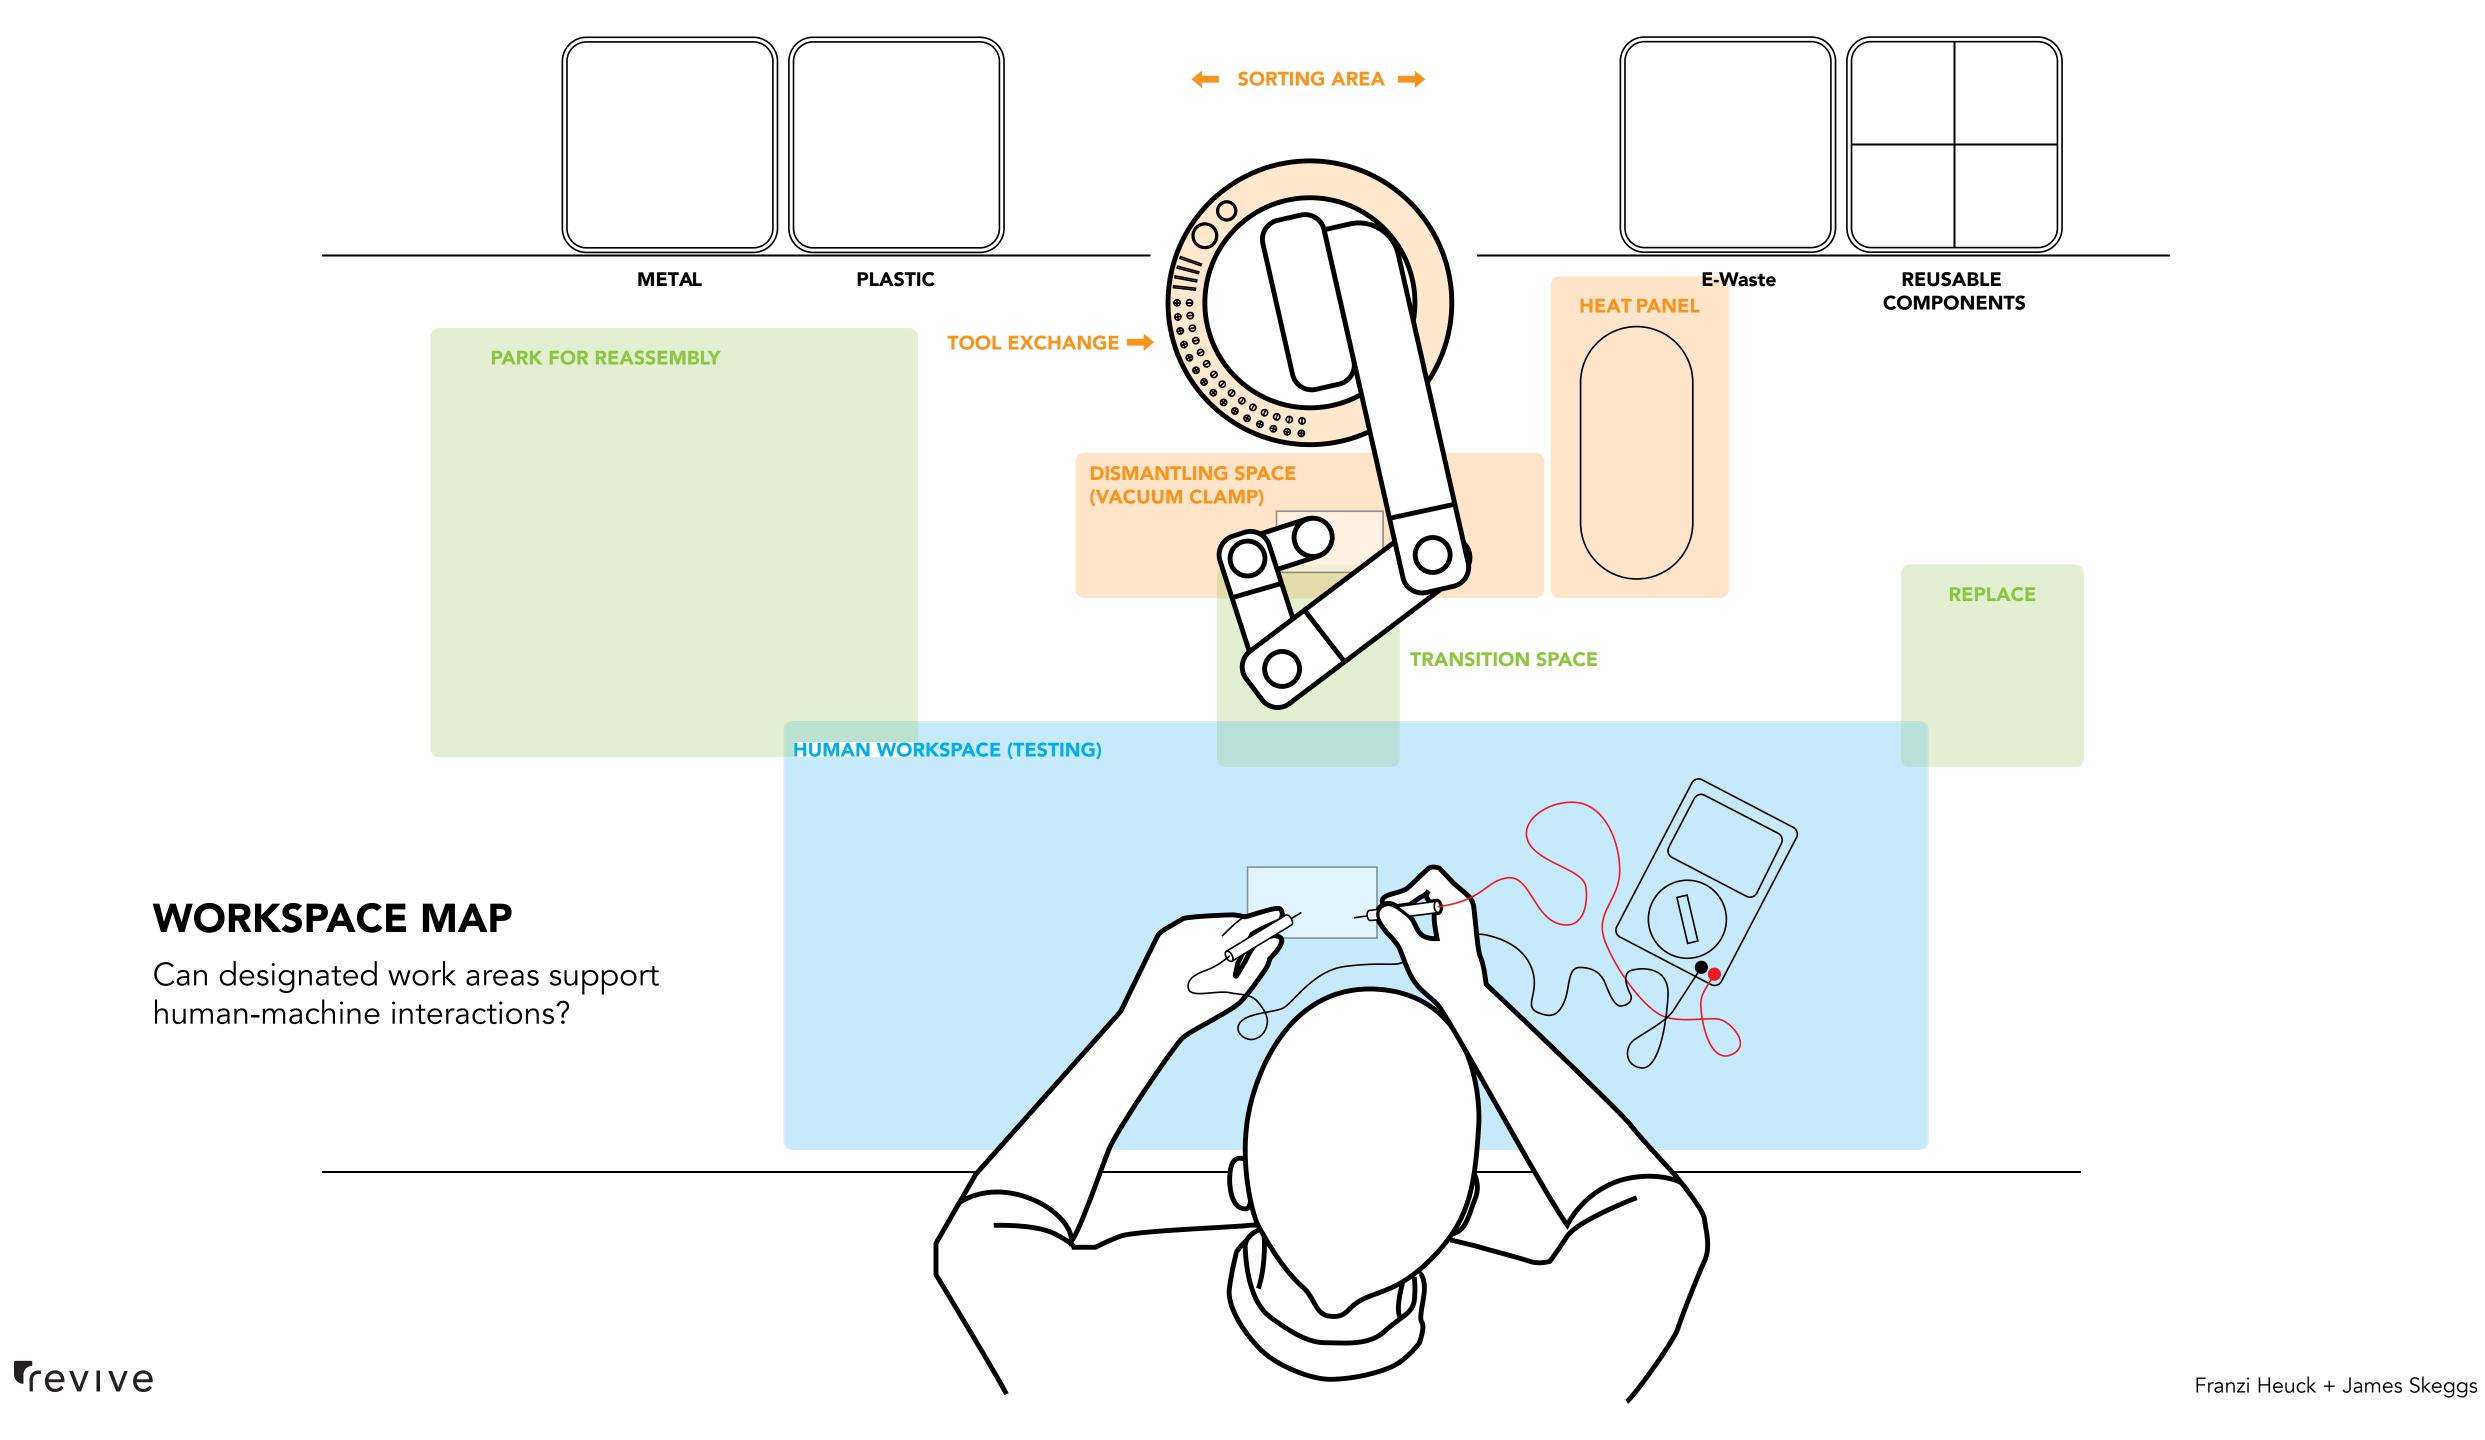

### 1. DISMANTLING

EVERY PIECE OF E-WASTE IS DIFFERENT, HOW CAN WE HELP WORKERS DISMANTLE SAFELY?

MORE