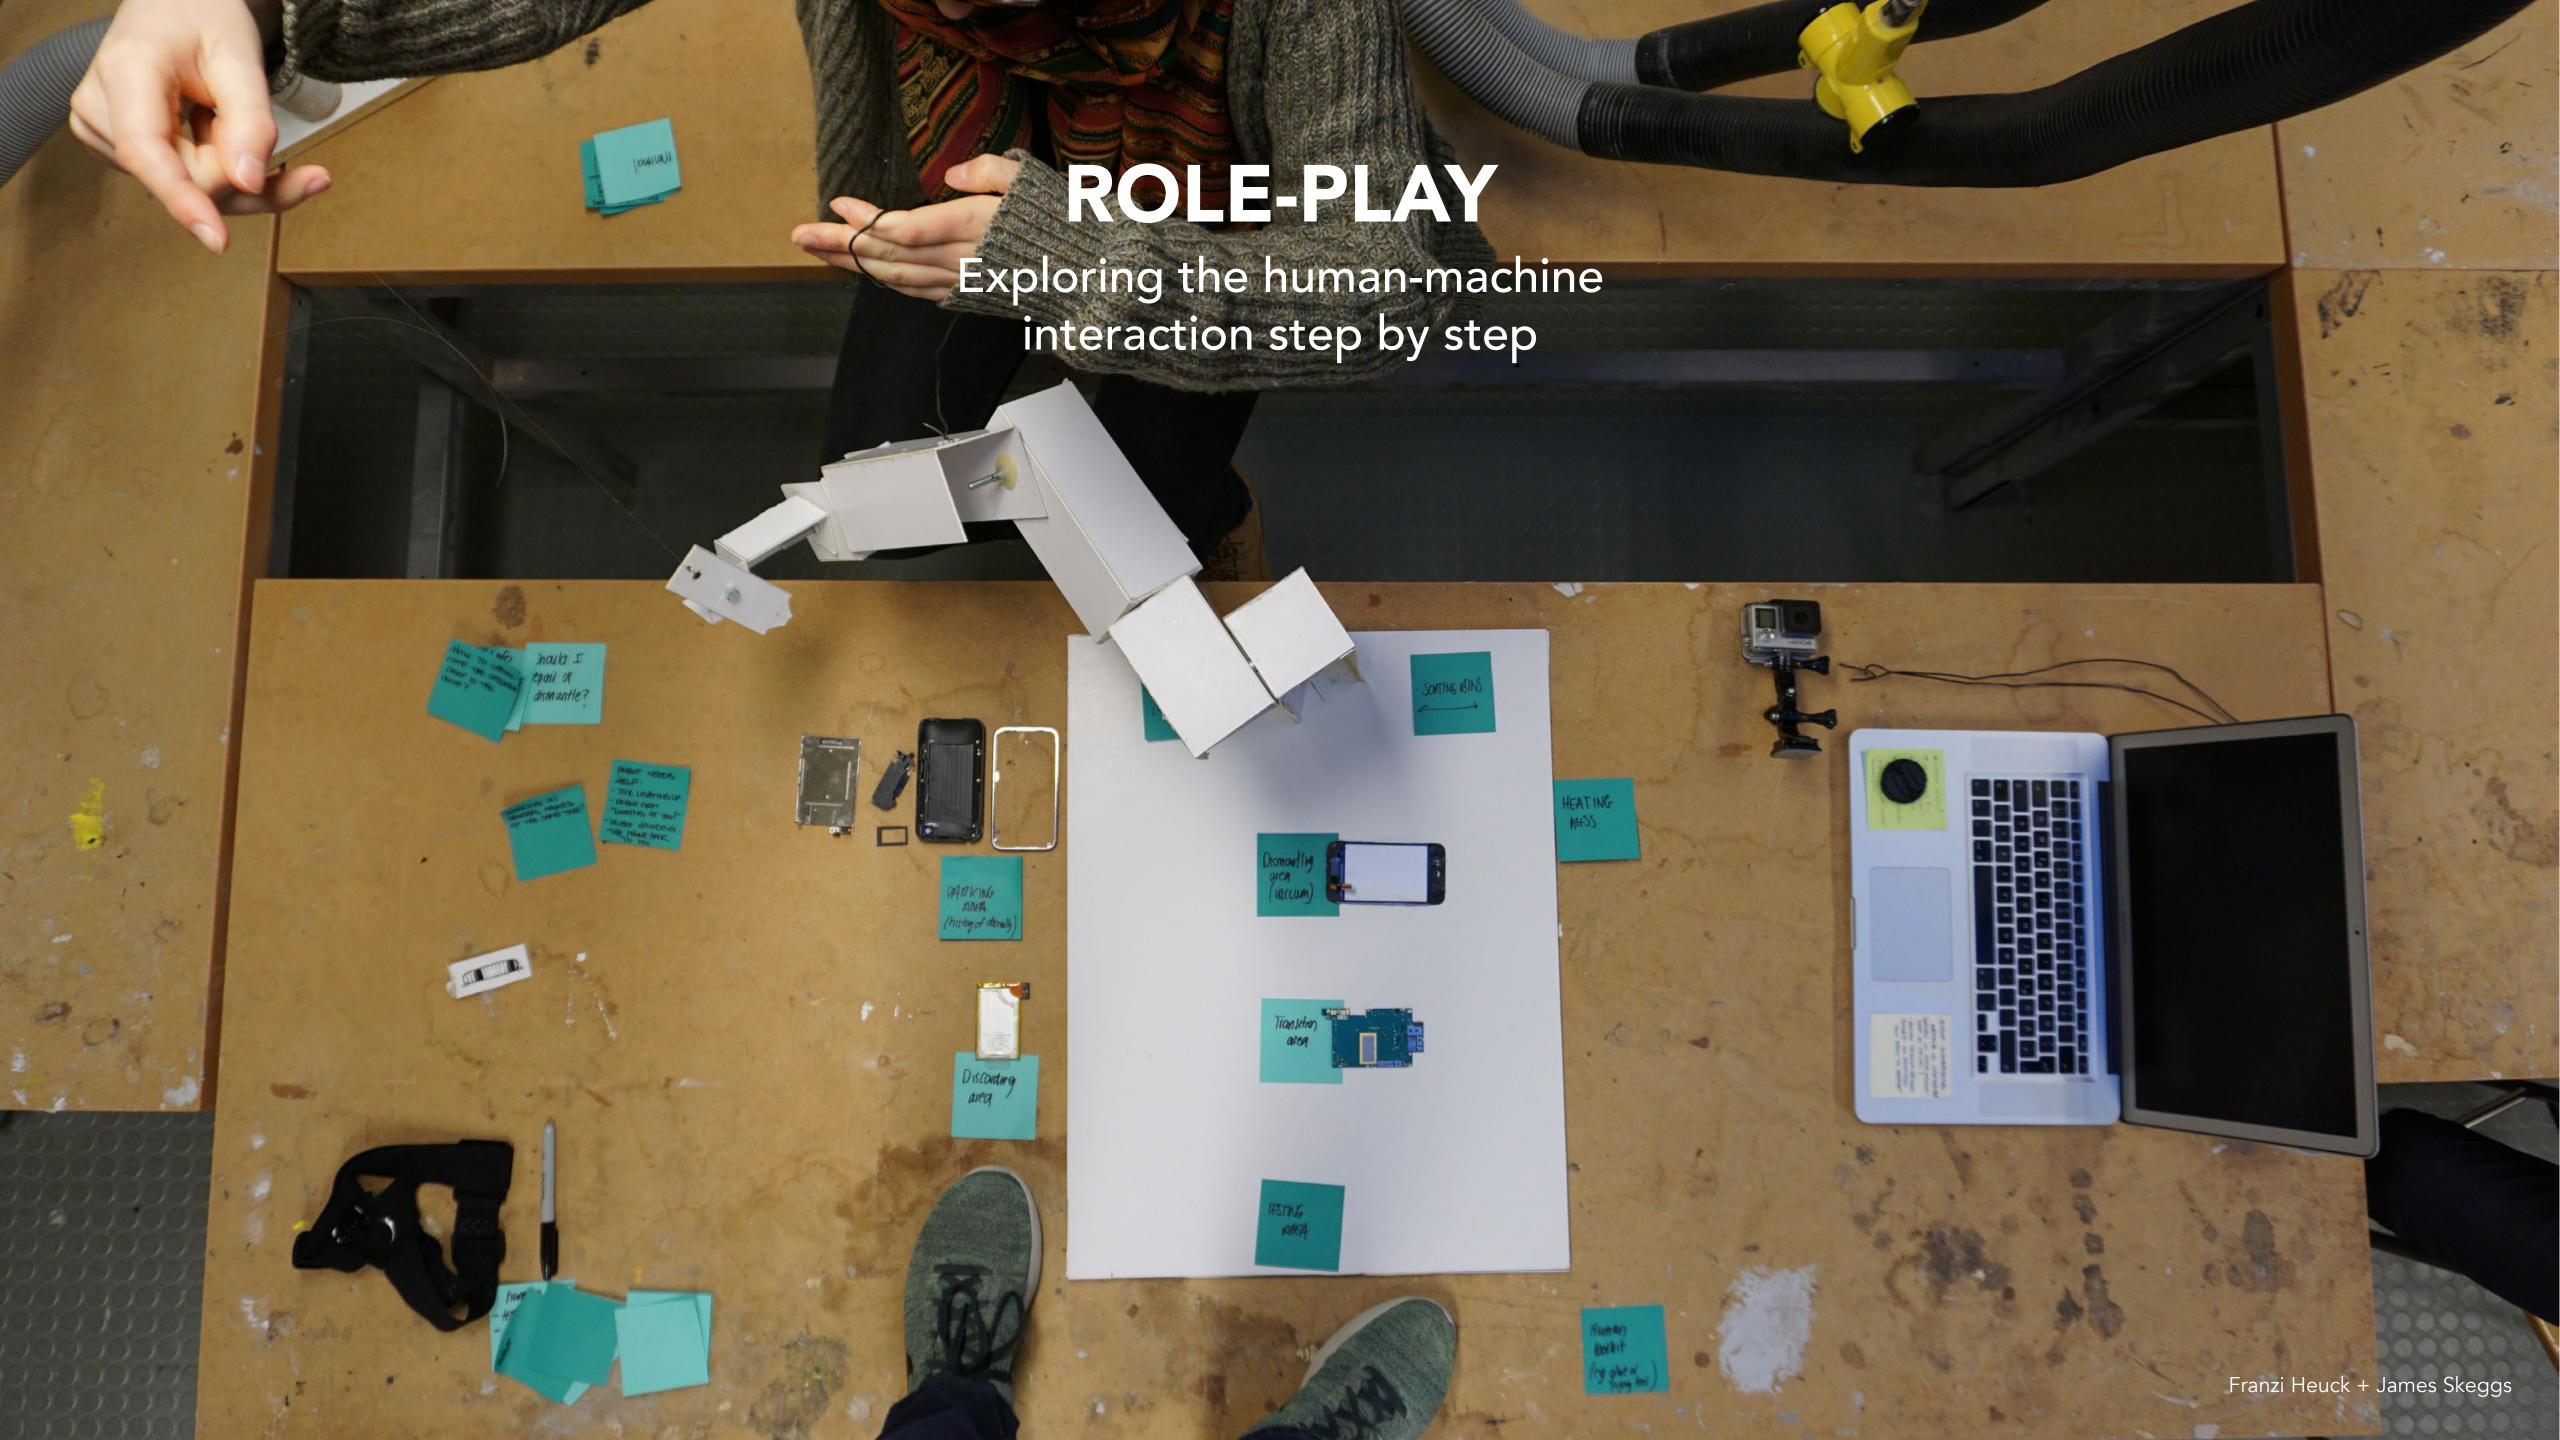

### 2. COMMUNICATION

WHIZZLE

WITH POINTING

HOW MIGHT WE COMMUNICATE WITH A ROBOT WITHOUT WORDS ?

> GESTURE CONTROL

BLINKING

/FLIRTING

TAP TO THE

DBJECT

PHERAMONS

T CAN LEARN

AND ANTICIPATE THEM

YOUR HABITS

ISIT WORTHIN

LECYCLE?

TO SEPERATE METALS

unhearabe

x leavenca

sounds

SHAP YOUR PINCEES

BUTTONS

CONTROLS

JOYSTIC