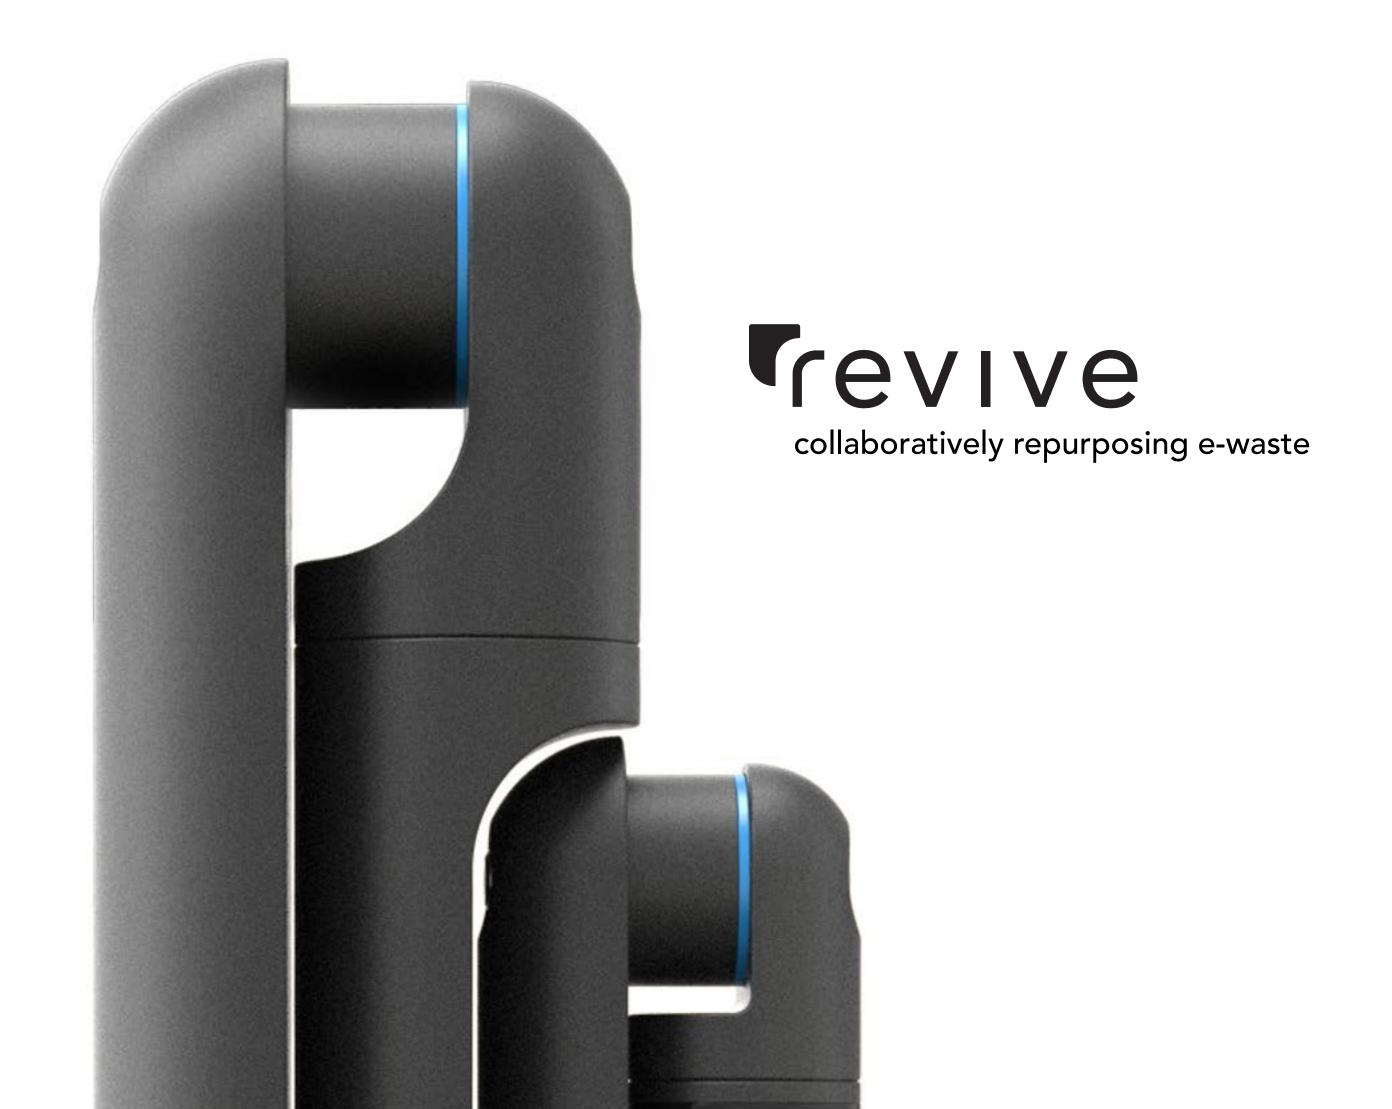

#### **STRUCTURE**

Parts fit together to create an 'assembled' feeling

#### **PRESENCE**

Small + compact size is approachable

#### **FORM FACTOR**

Soft shapes are contrasted against sharp cutouts to create a sense of kindness, agility and performance