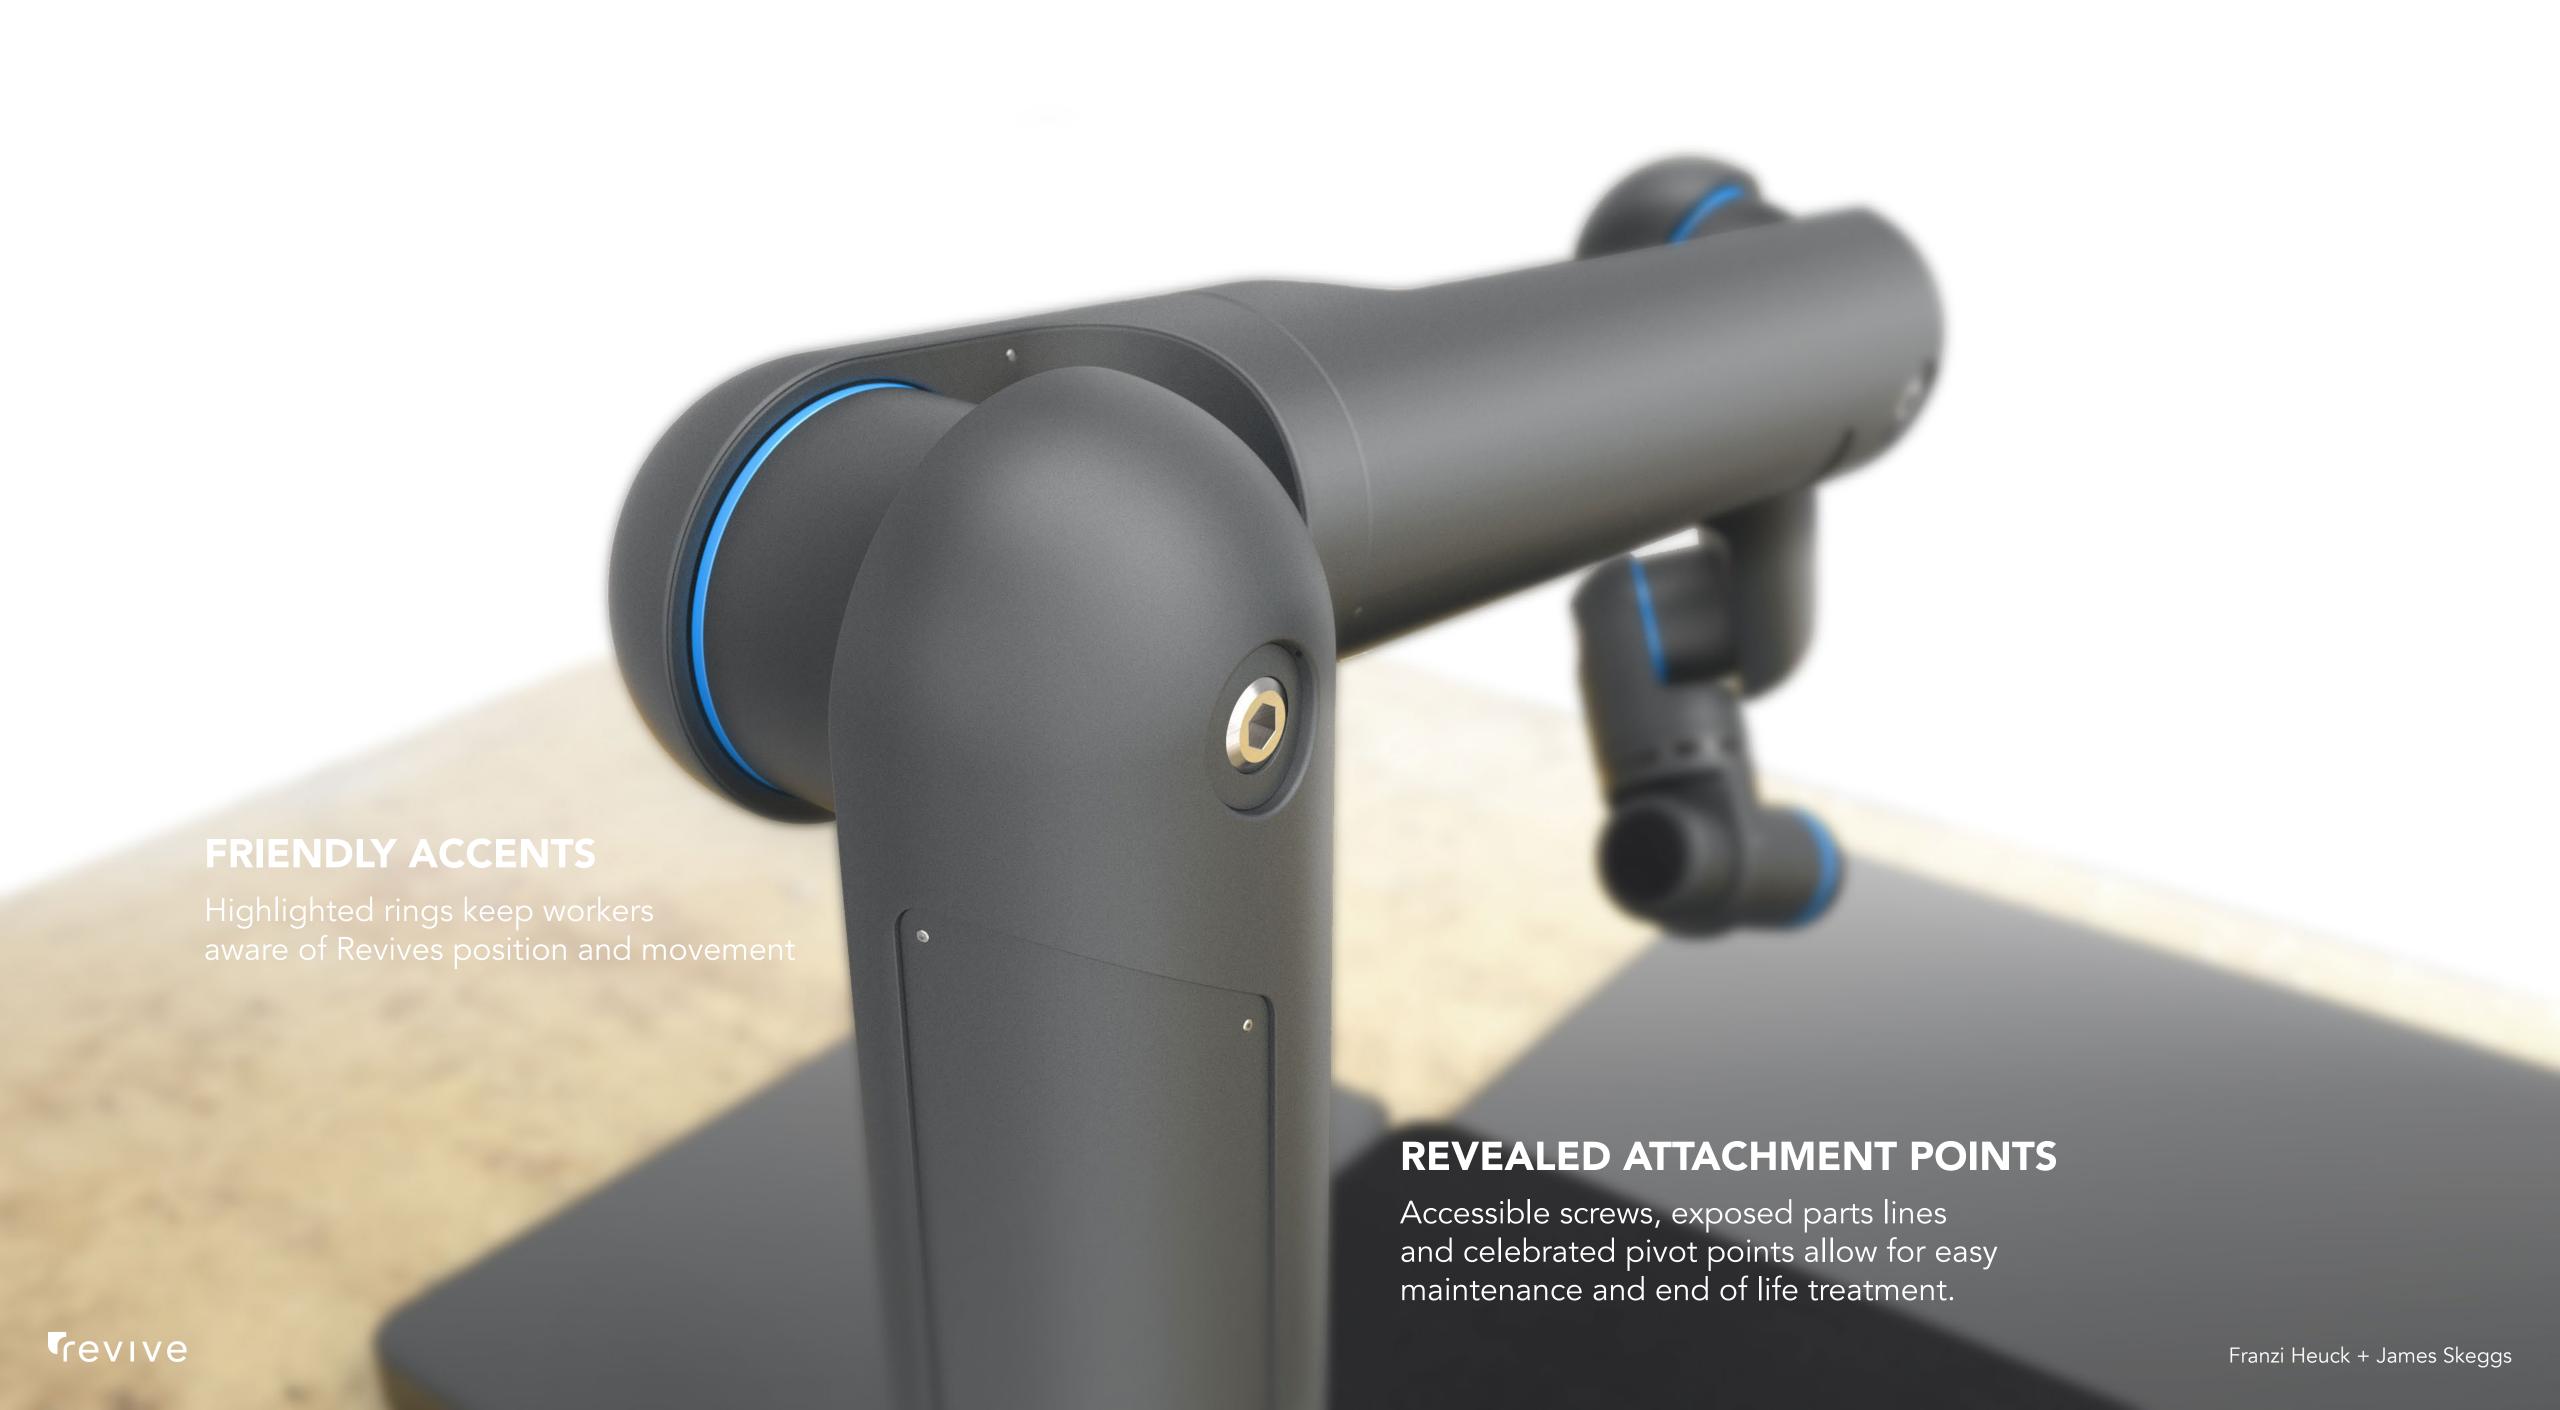

#### **STRUCTURE**

Parts fit together to create an 'assembled' feeling

#### **PRESENCE**

Small + compact size is approachable

#### **FORM FACTOR**

Soft shapes are contrasted against sharp cutouts to create a sense of kindness, agility and performance