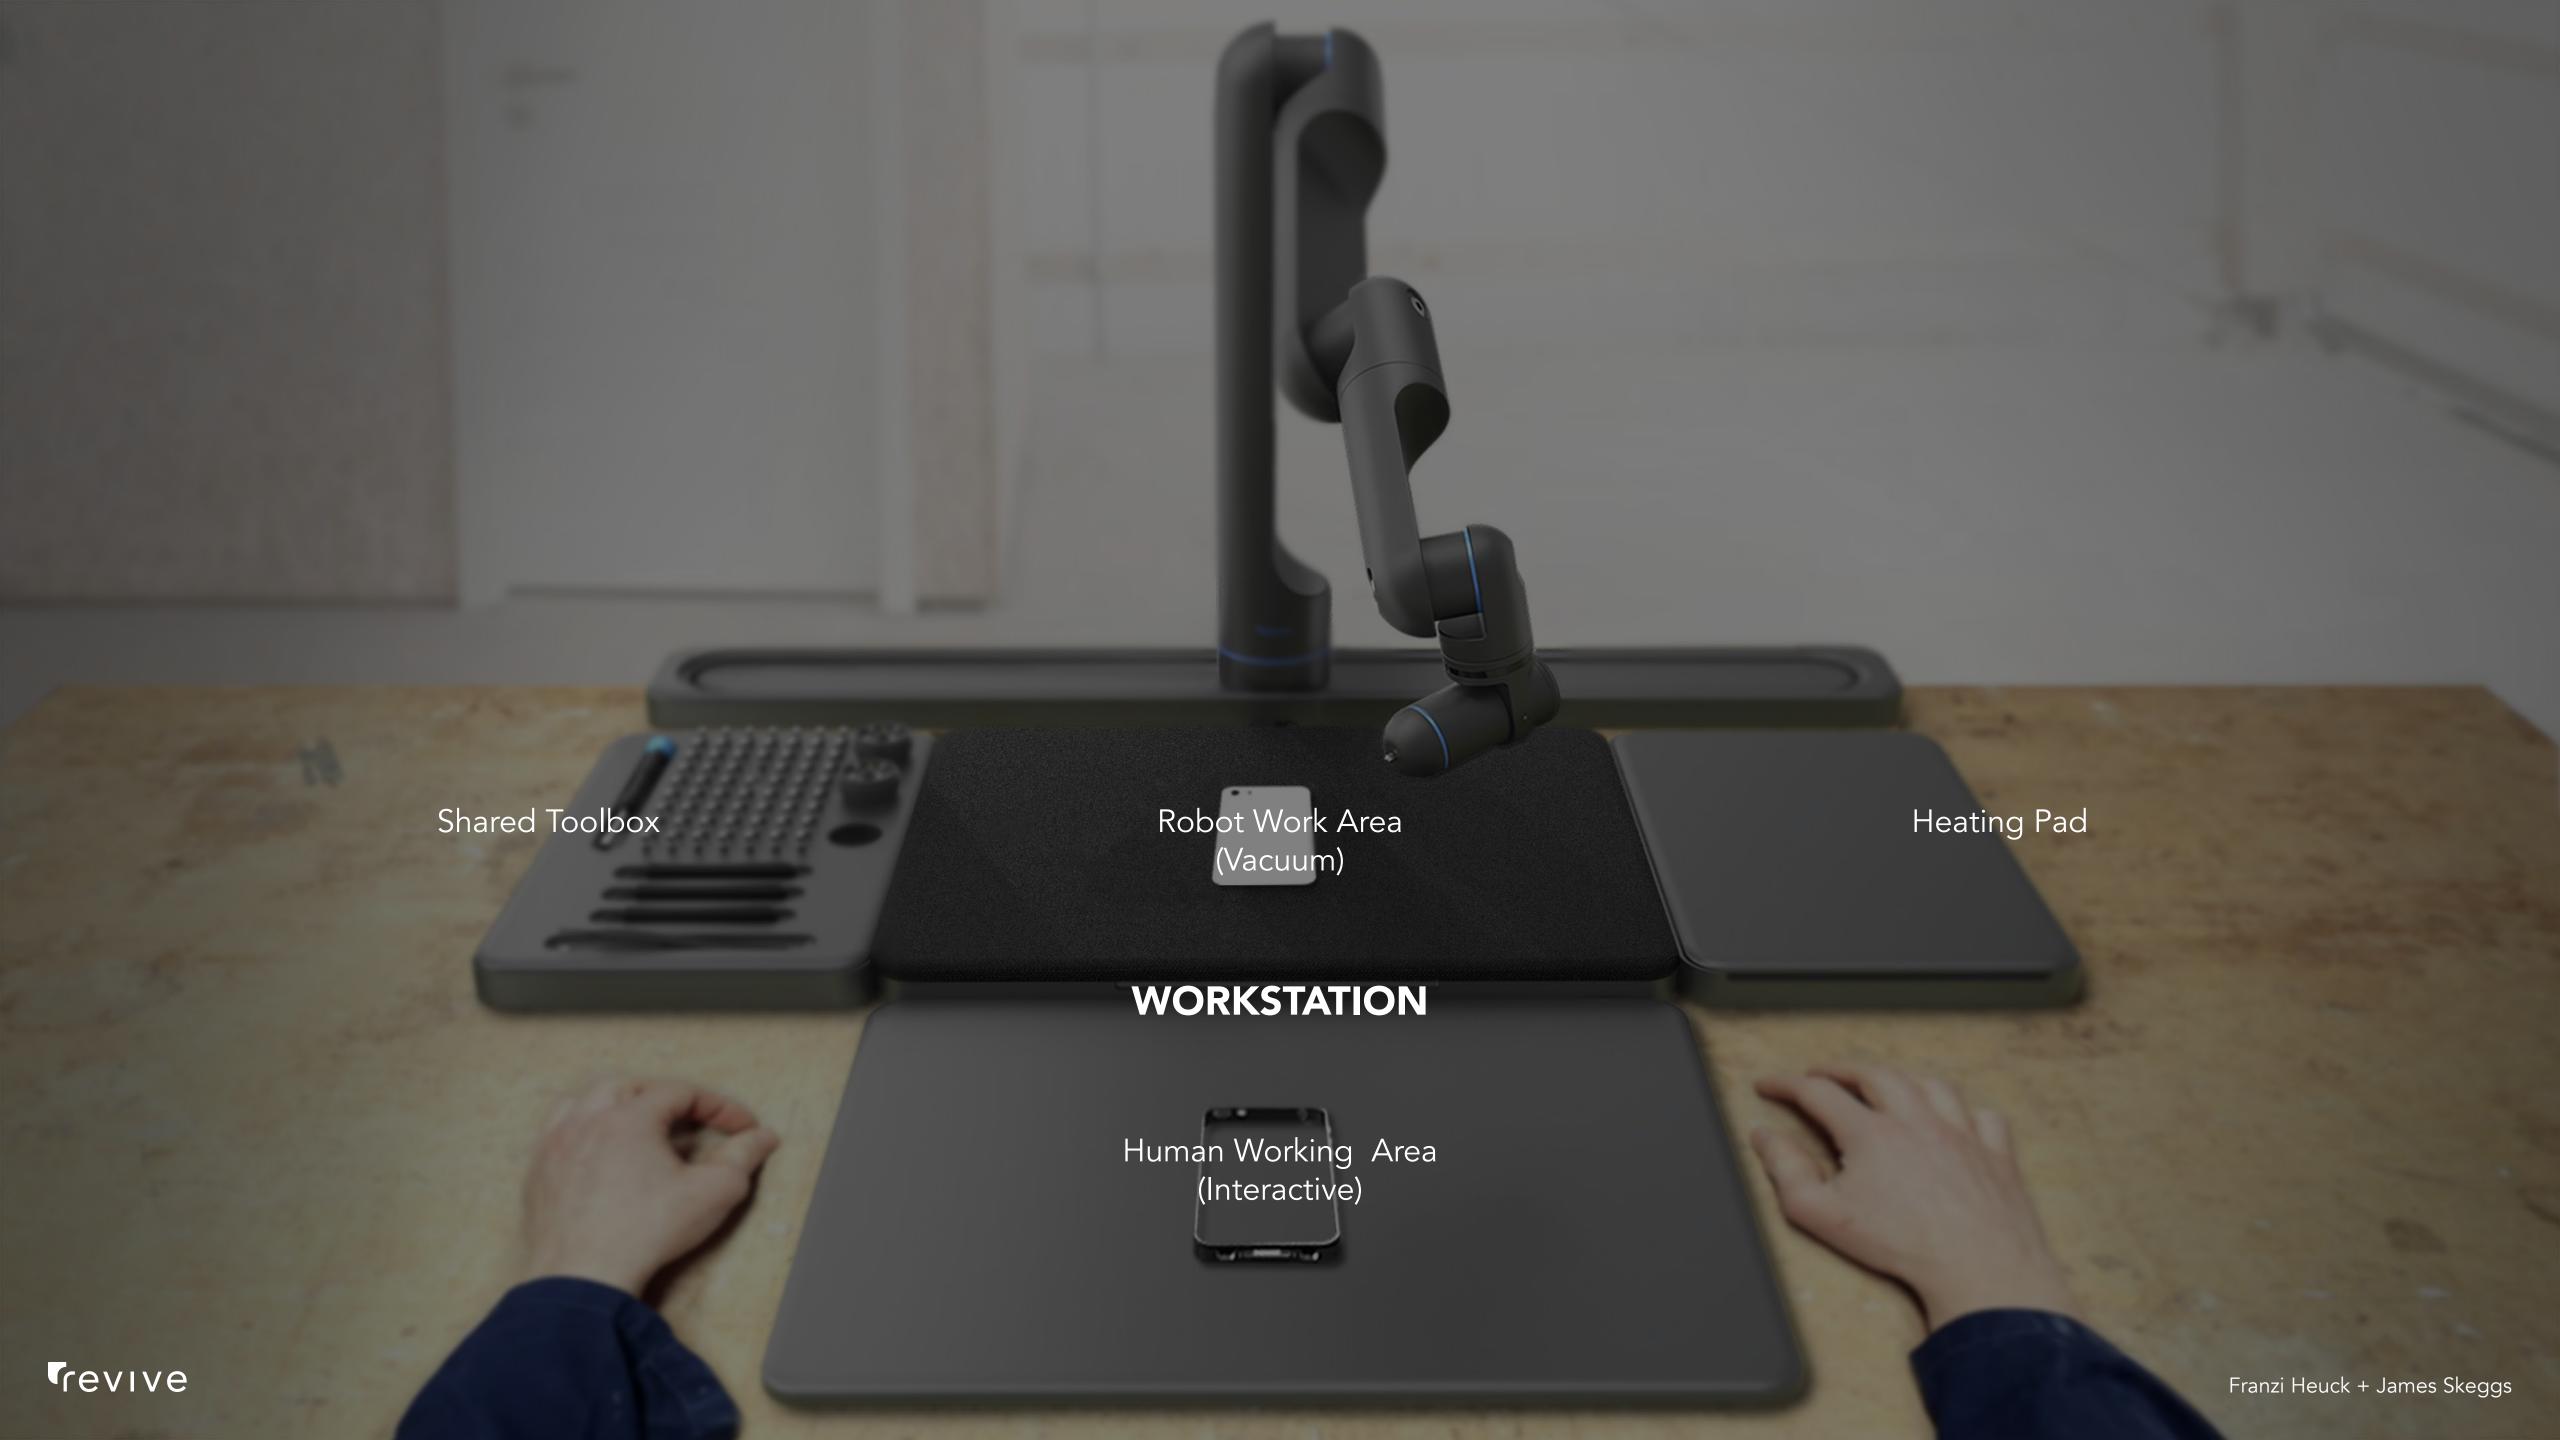

#### **STRUCTURE**

Parts fit together to create an 'assembled' feeling

#### **PRESENCE**

Small + compact size is approachable

#### **FORM FACTOR**

Soft shapes are contrasted against sharp cutouts to create a sense of kindness, agility and performance