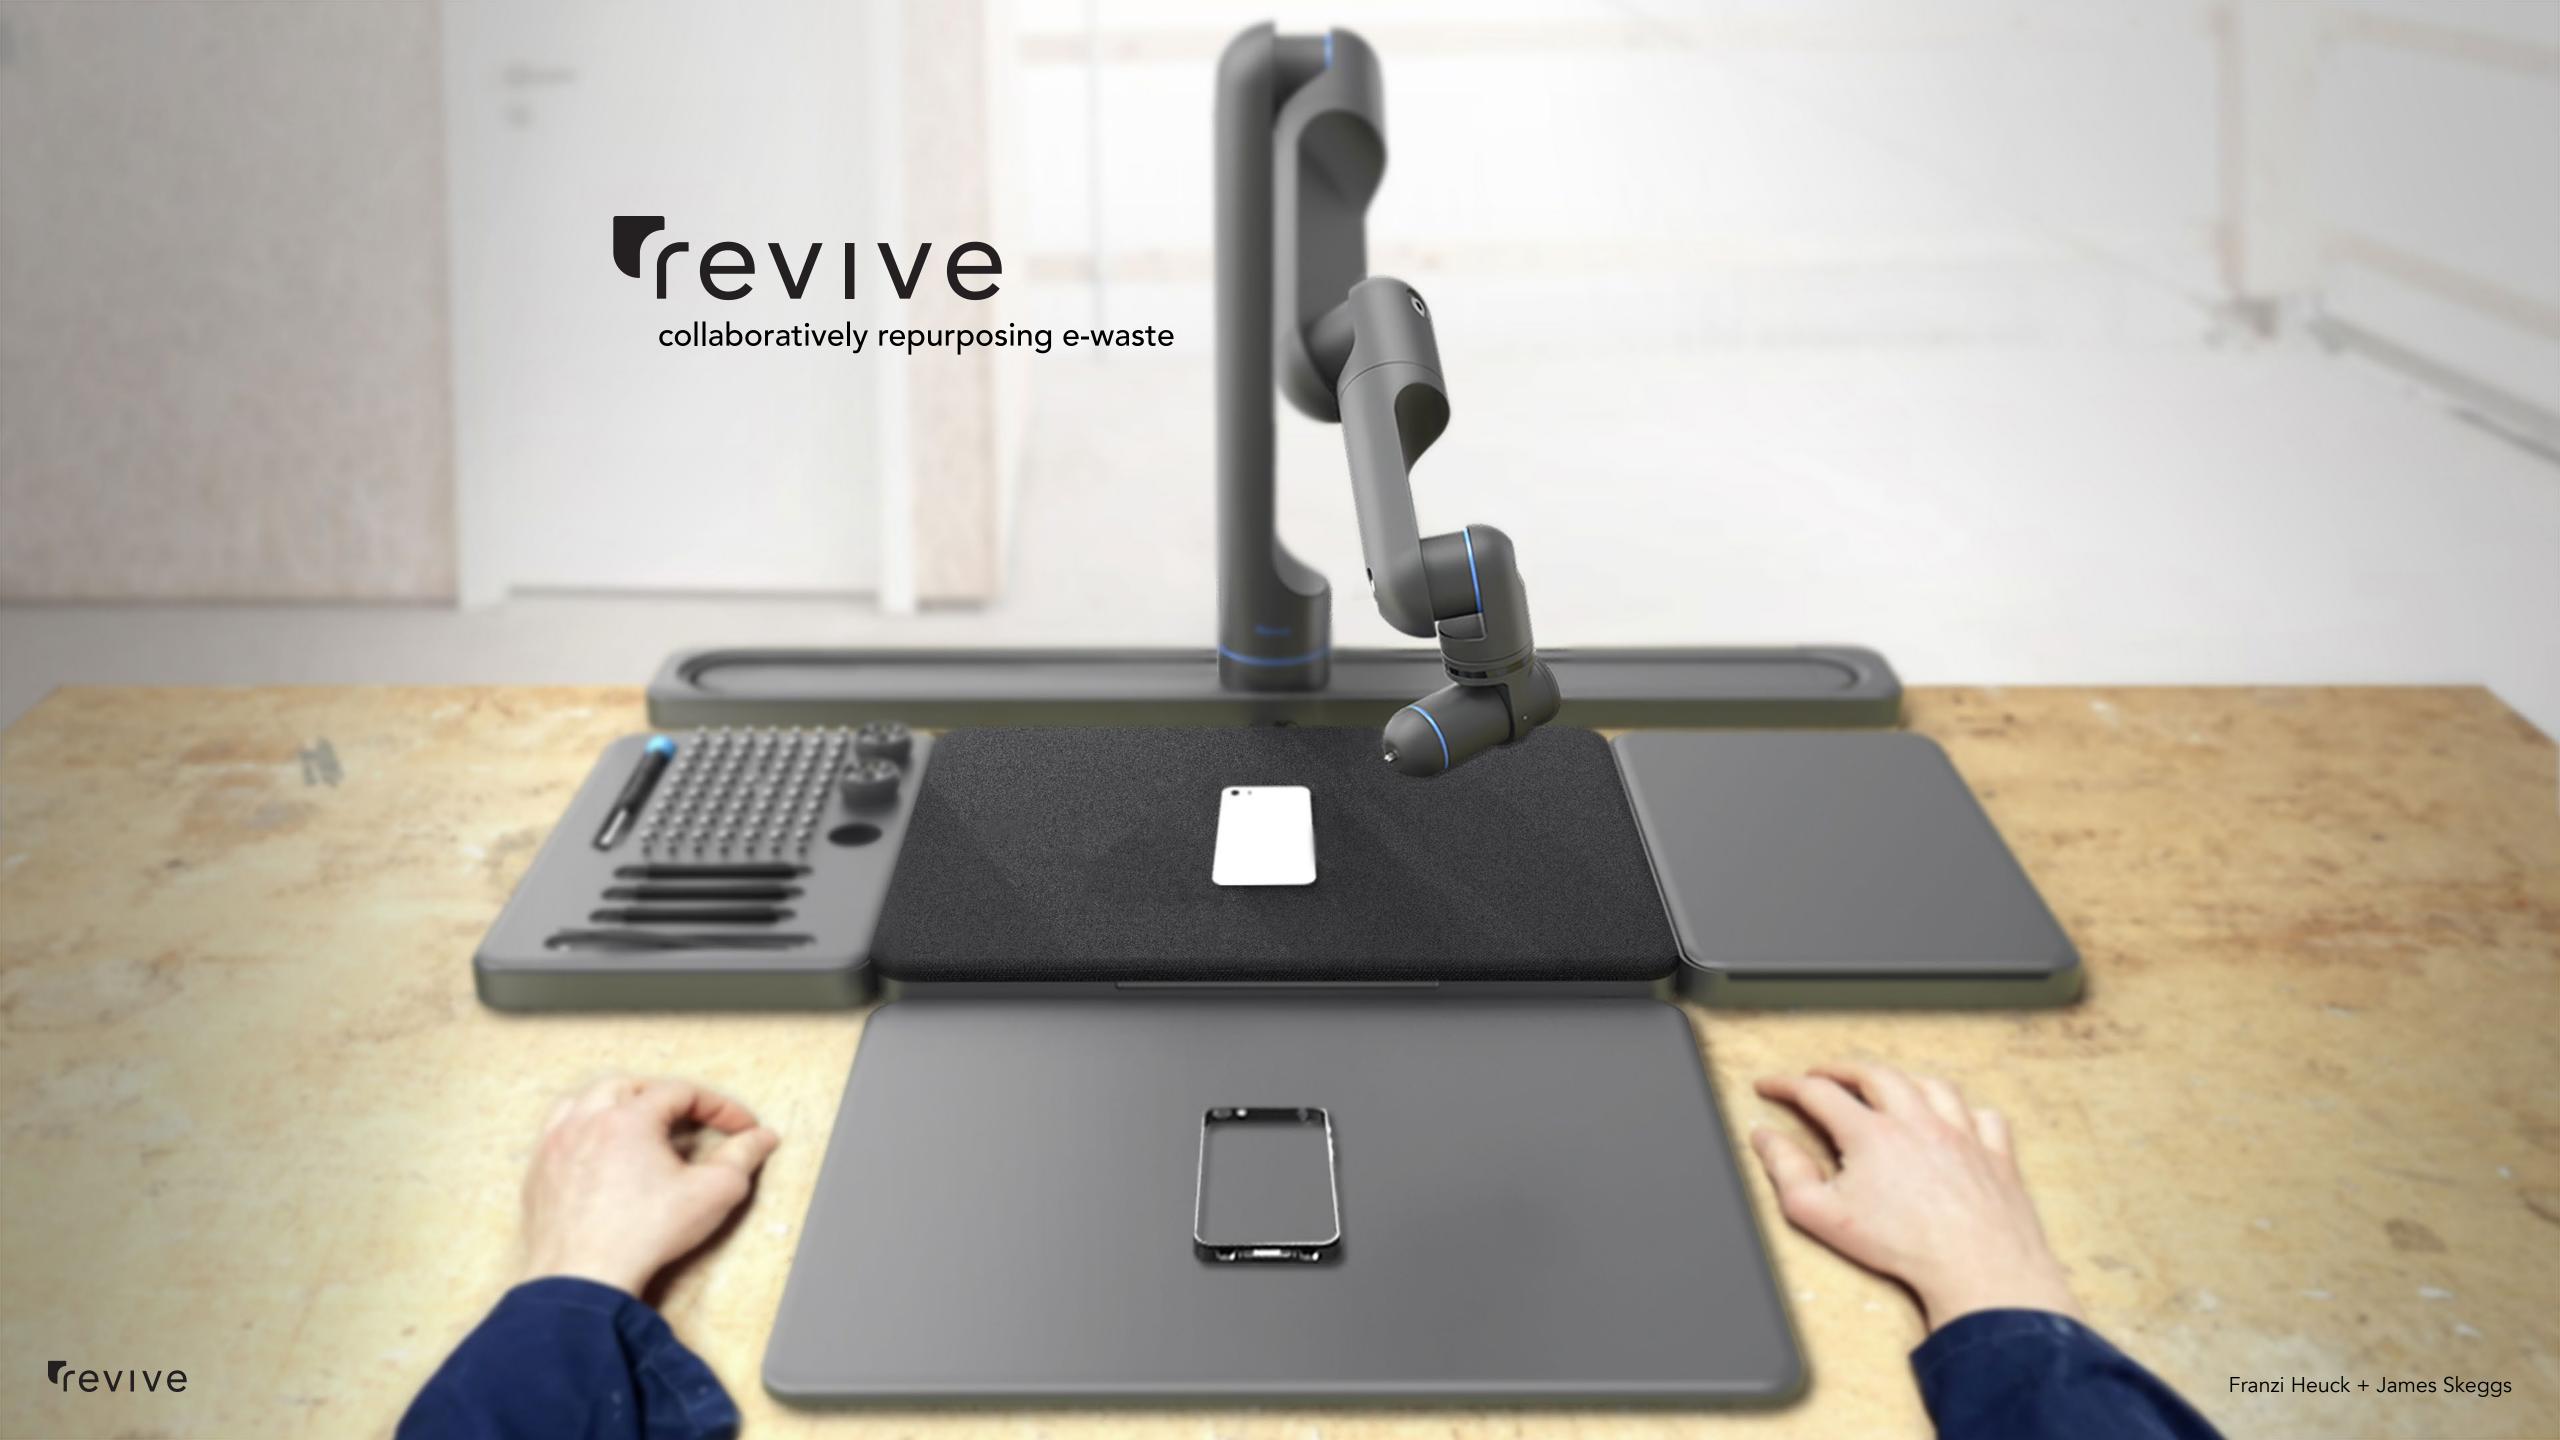

#### **STRUCTURE**

Parts fit together to create an 'assembled' feeling

#### **PRESENCE**

Small + compact size is approachable

#### **FORM FACTOR**

Soft shapes are contrasted against sharp cutouts to create a sense of kindness, agility and performance