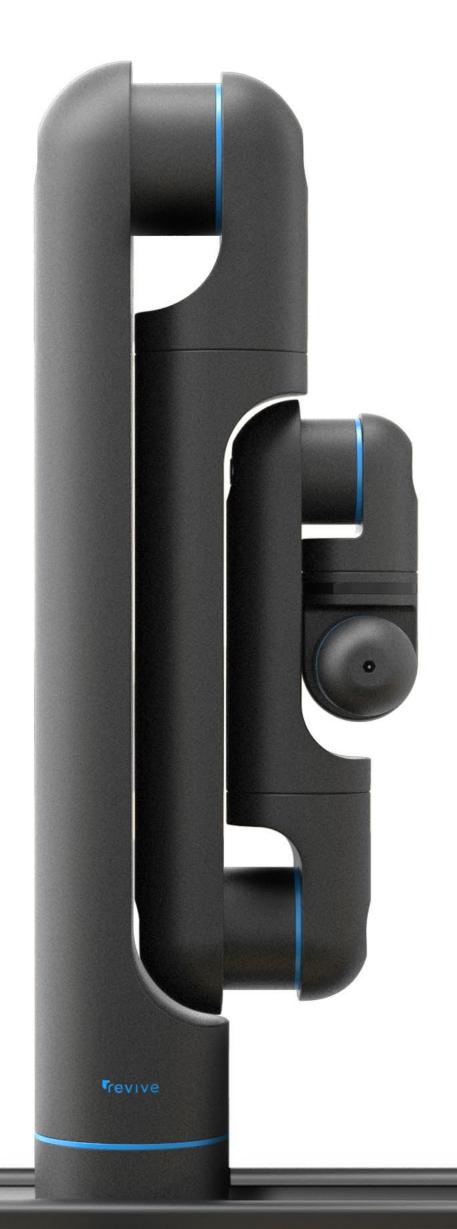

#### **STRUCTURE**

Parts fit together to create an 'assembled' feeling

#### **PRESENCE**

Small + compact size is approachable

#### **FORM FACTOR**

Soft shapes are contrasted against sharp cutouts to create a sense of kindness, agility and performance