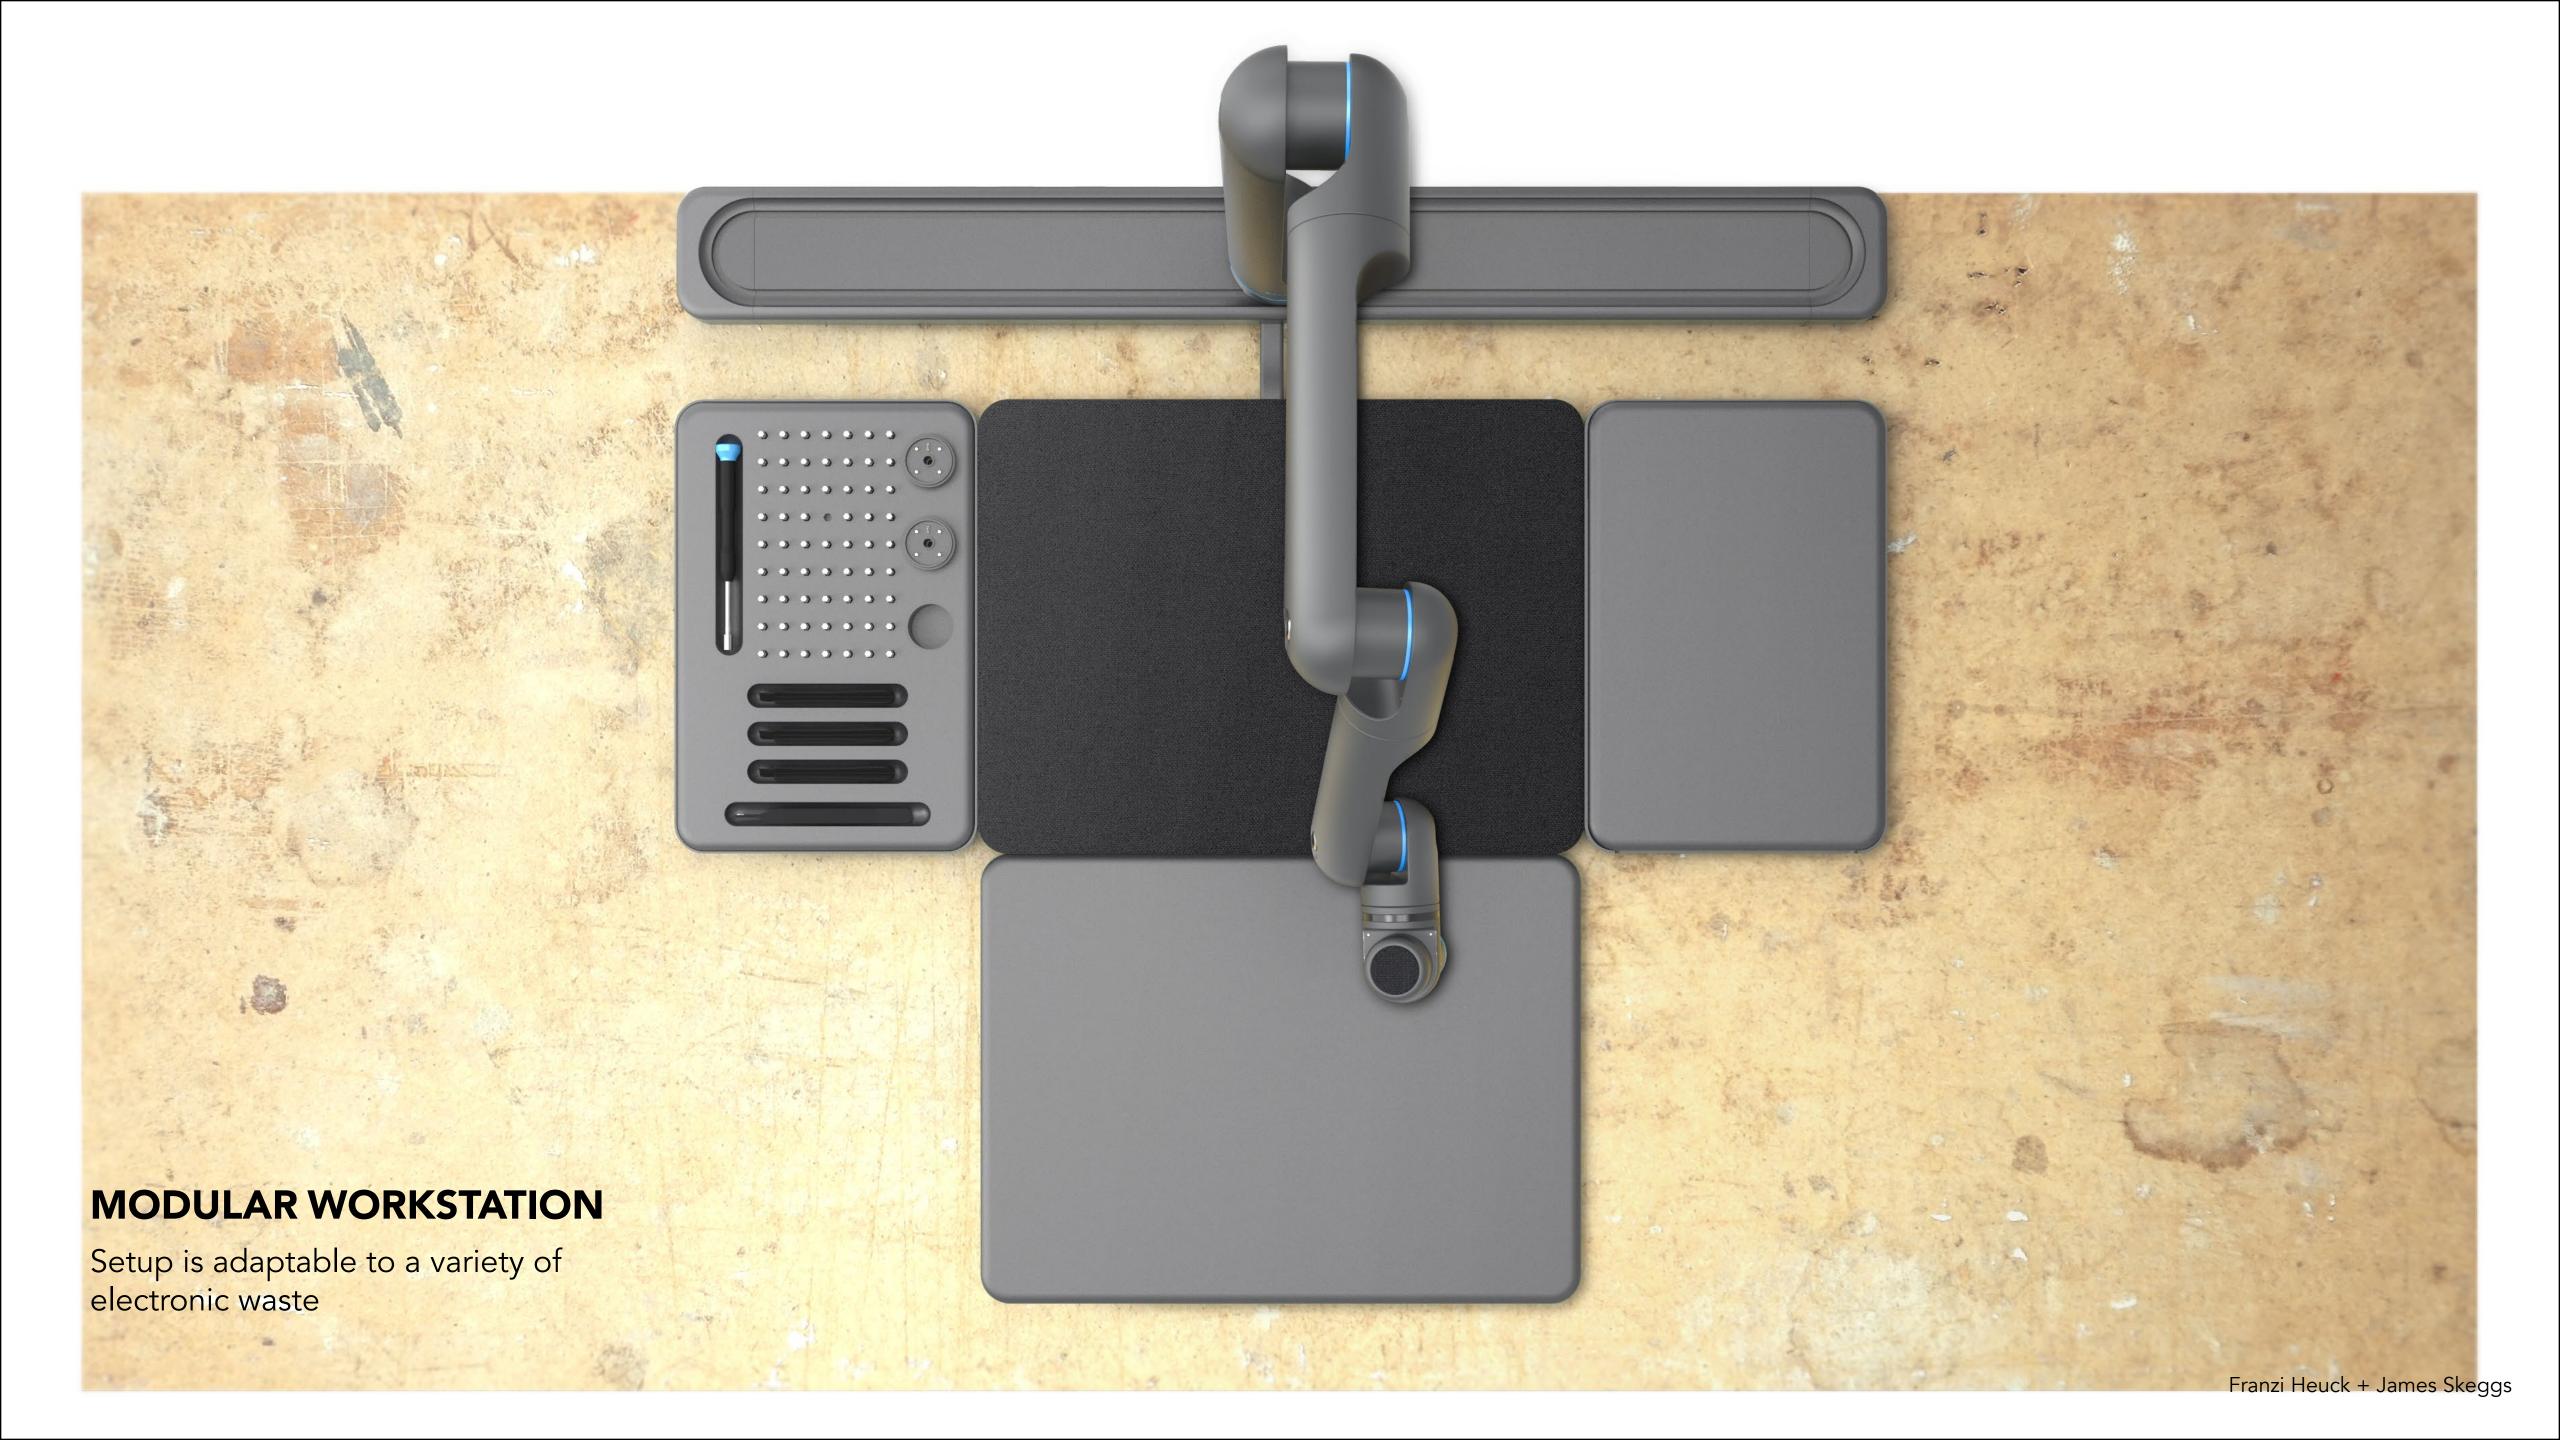

#### **STRUCTURE**

Parts fit together to create an 'assembled' feeling

#### **PRESENCE**

Small + compact size is approachable

#### **FORM FACTOR**

Soft shapes are contrasted against sharp cutouts to create a sense of kindness, agility and performance