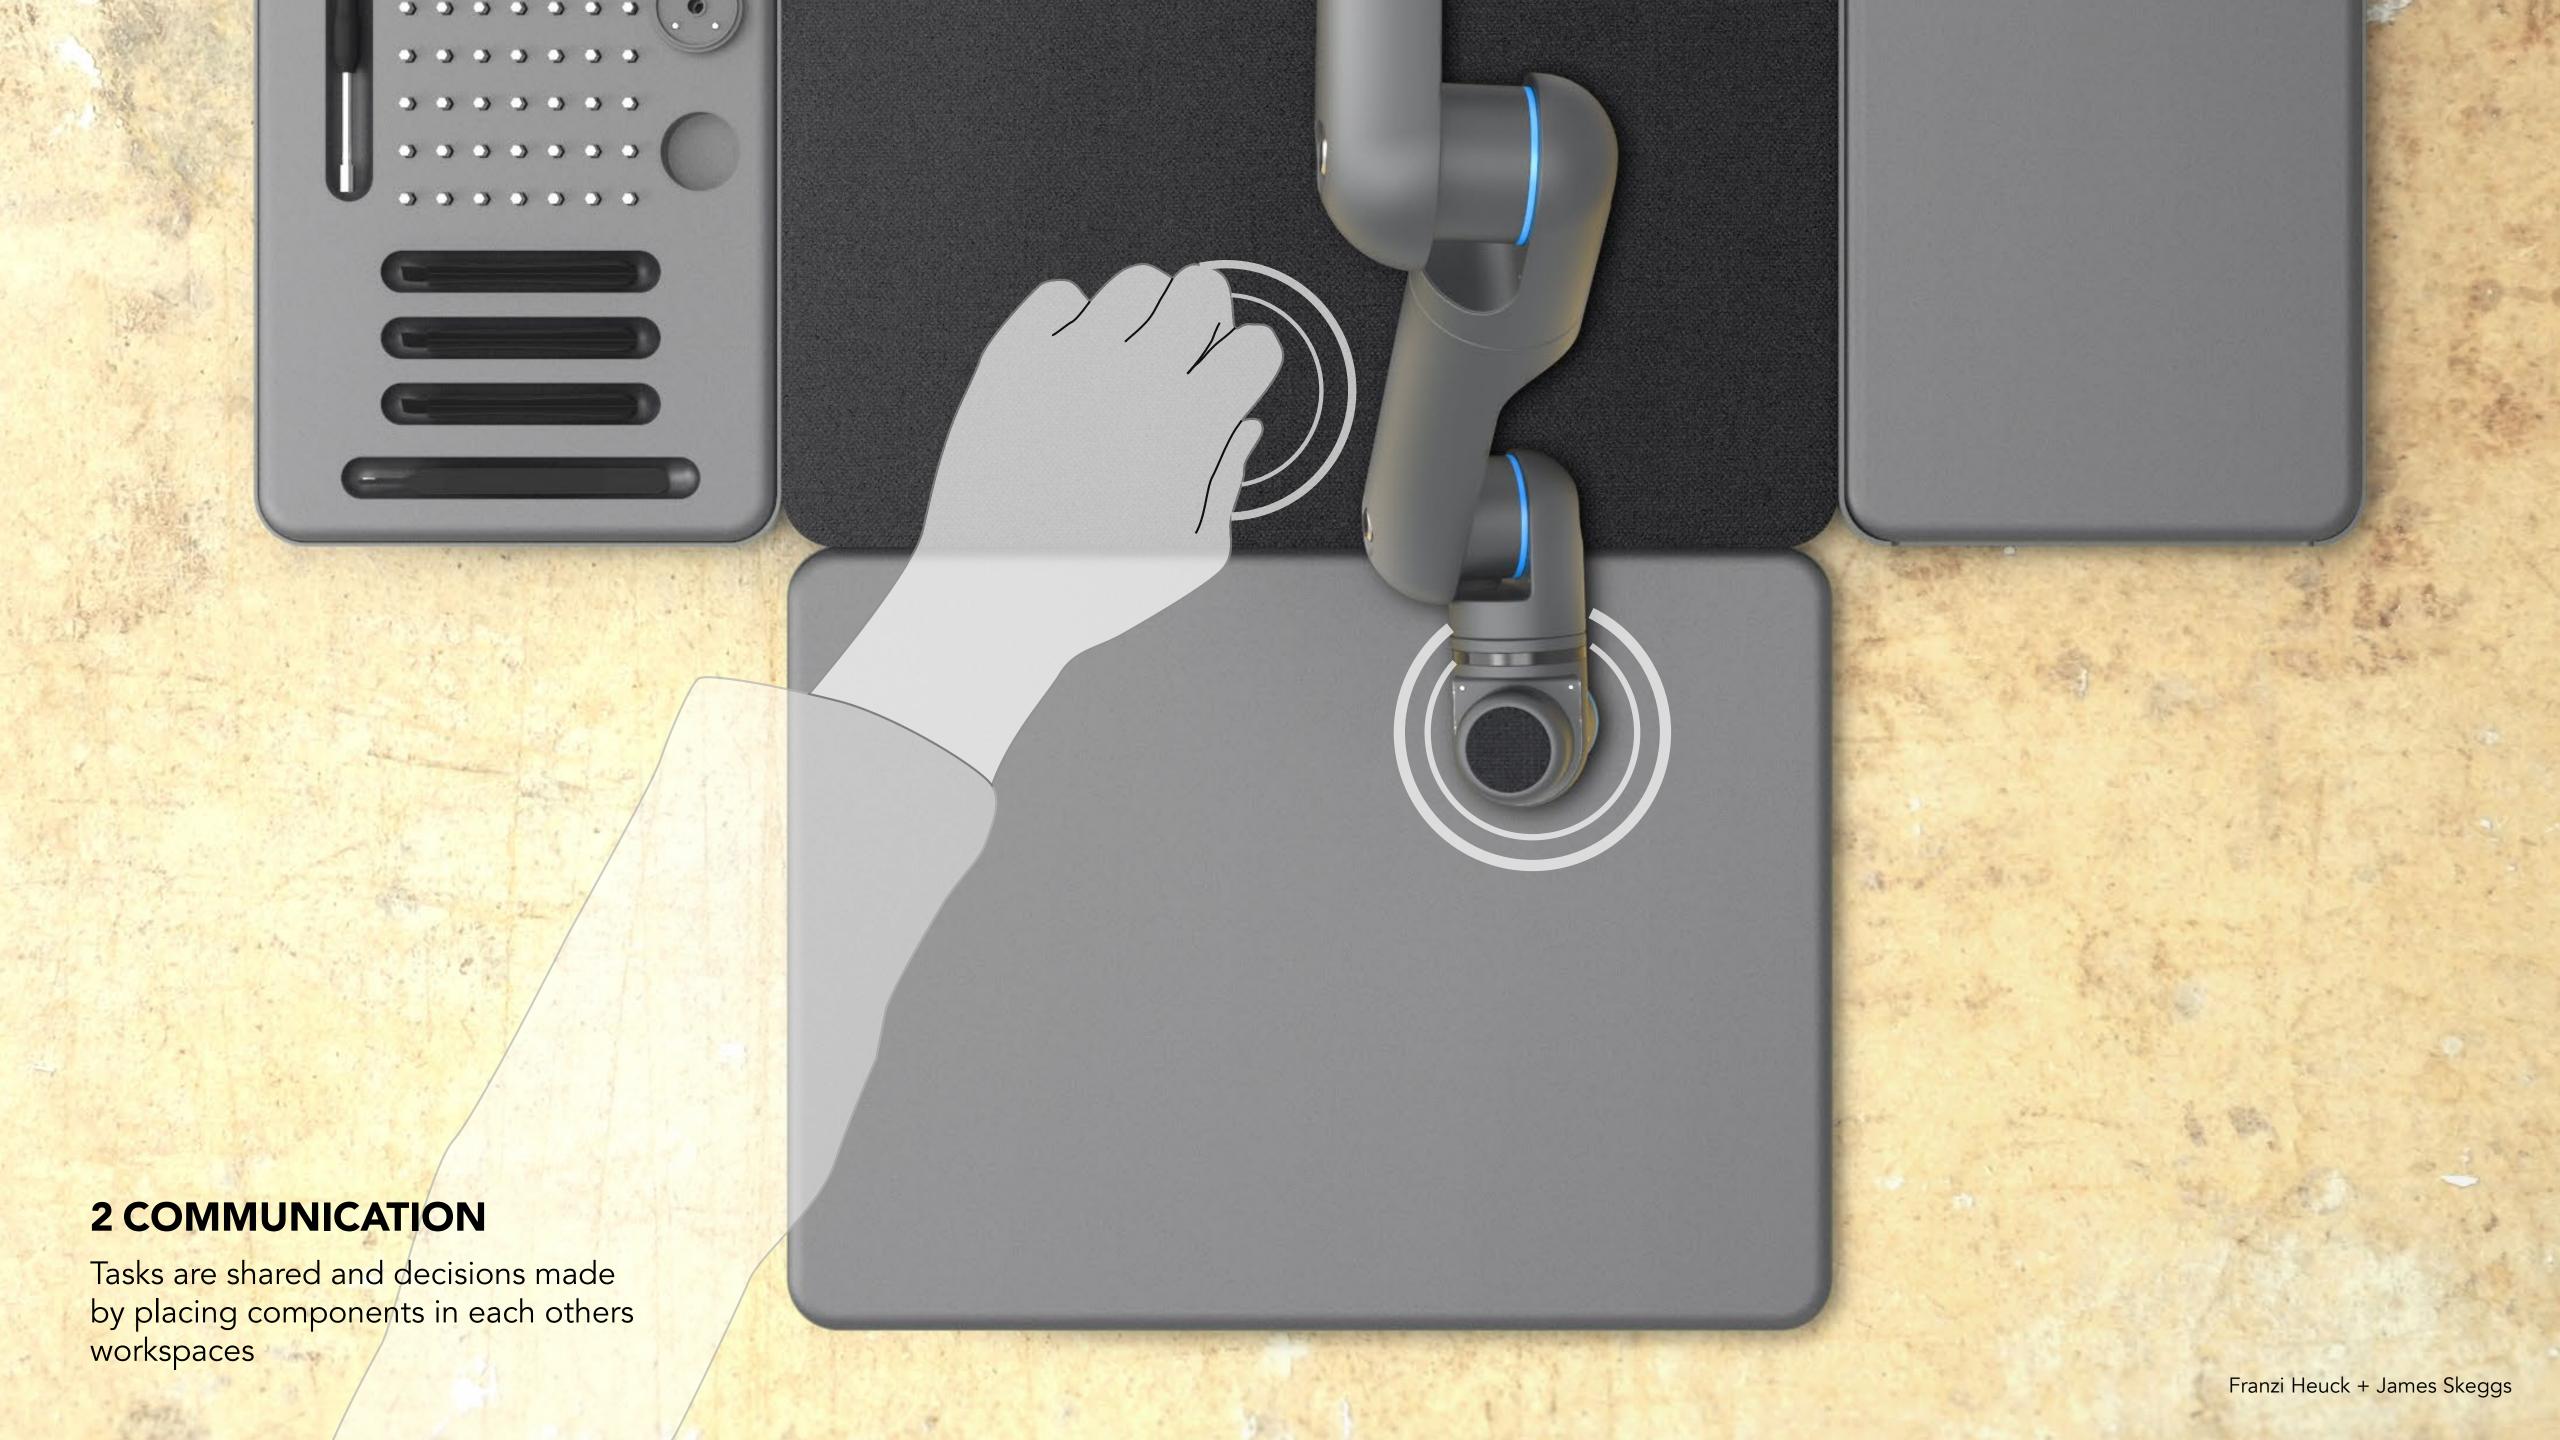

### 2. COMMUNICATION

WHIZZLE

WITH POINTING

HOW MIGHT WE COMMUNICATE WITH A ROBOT WITHOUT WORDS ?

> GESTURE CONTROL

BLINKING

/FLIRTING

TAP TO THE