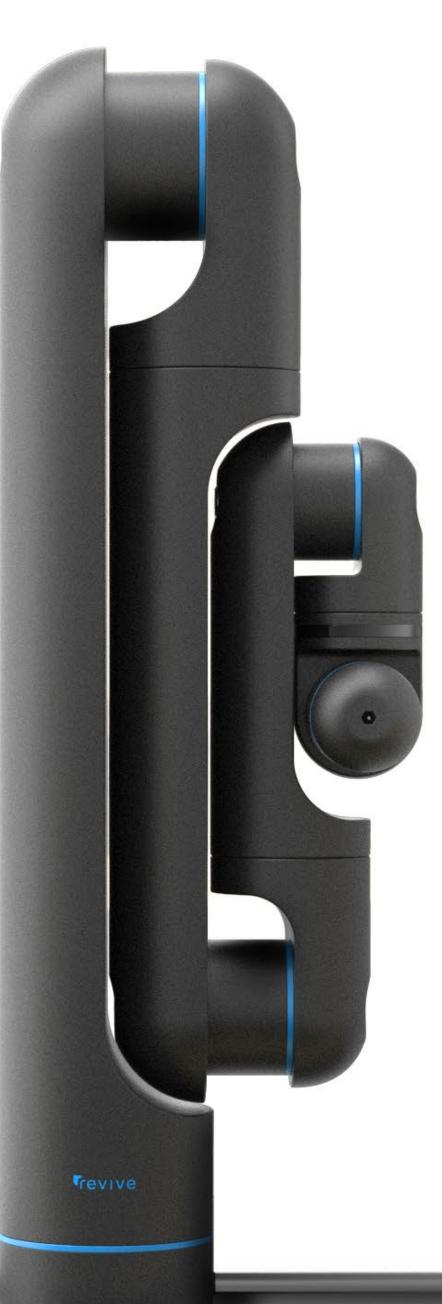

#### **STRUCTURE**

Parts fit together to create an 'assembled' feeling

#### **PRESENCE**

Small + compact size is approachable

#### **FORM FACTOR**

Soft shapes are contrasted against sharp cutouts to create a sense of kindness, agility and performance