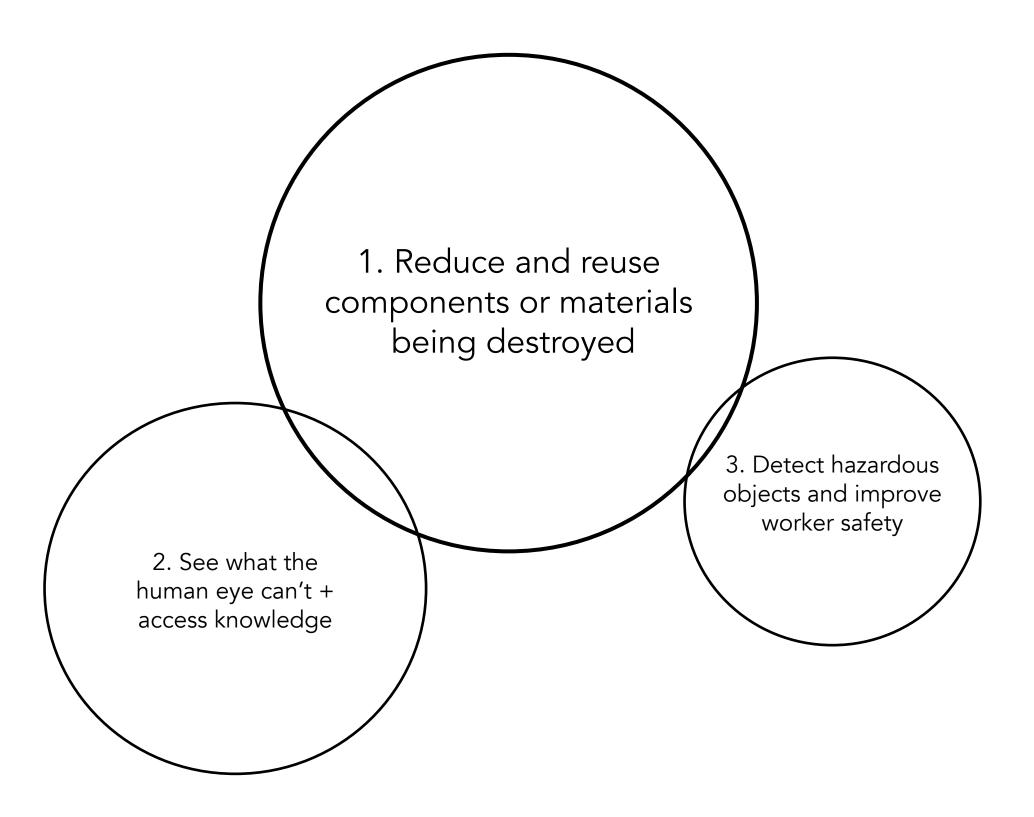

### 1. DISMANTLING

EVERY PIECE OF E-WASTE IS DIFFERENT, HOW CAN WE HELP WORKERS DISMANTLE SAFELY?

MORE

### 2. COMMUNICATION

WHIZZLE

WITH POINTING

HOW MIGHT WE COMMUNICATE WITH A ROBOT WITHOUT WORDS ?

> GESTURE CONTROL

BLINKING

/FLIRTING

TAP TO THE

### 3. ENCOURAGE

HOW CAN WE ENCOURAGE PEOPLE TO RECYCLE THEIR OLD ELECTRONICS?

produces

nongichon

PUT PANT

ON # DEVICES

they de.

NI EN