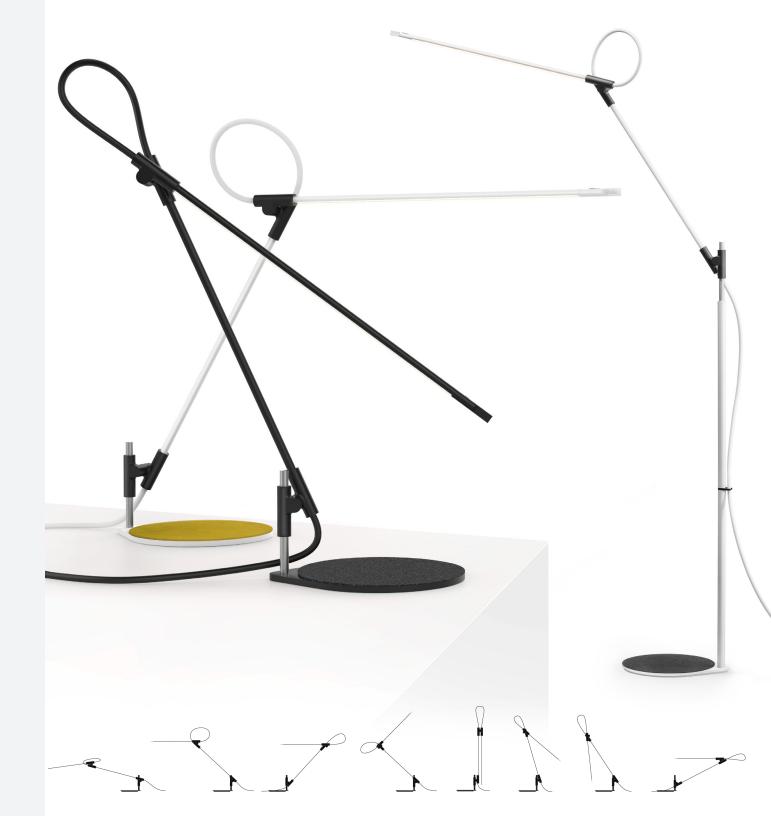

#### SUPERLIGHT TABLE

SUPERLIGHT FLOOR

PABLODESIGNS.COM

#### DESCRIPTION

Superlight is a task light reduced to its essence. A gestural line in space resulting in a precise yet animated structure, seemingly defying gravity with its weightless appearance. Its unique joints offer a full 3-axis range of motion, allowing Superlight to achieve fluid, sweeping movement in every direction providing warm, glare-free LED light exactly where you need it. The Superlight family includes desk, floor, wall, clamp and grommet-mounted fixtures.

#### MATERIALS

- Machined Aluminum
- Polycarbonate lens
- Table base: zinc / steel
- Floor base: steel base with aluminum stem
- Clamp, wall, grommet mounts: aluminum