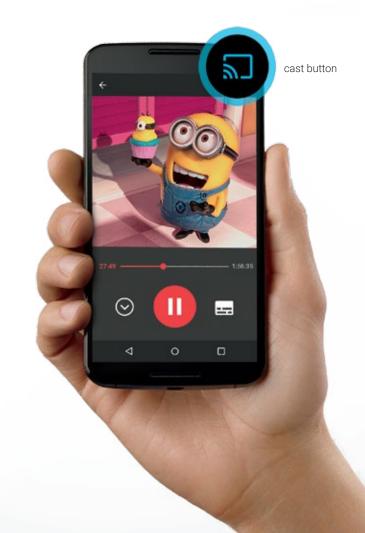

## A better way to get video, music, and games to your TV

Your phone is a simple, powerful remote. Open the mobile apps you already know and love to quickly access things like your TV shows, your playlists, your queues. No new logins or downloads required.

Simply tap the cast button to see your content on the big screen!