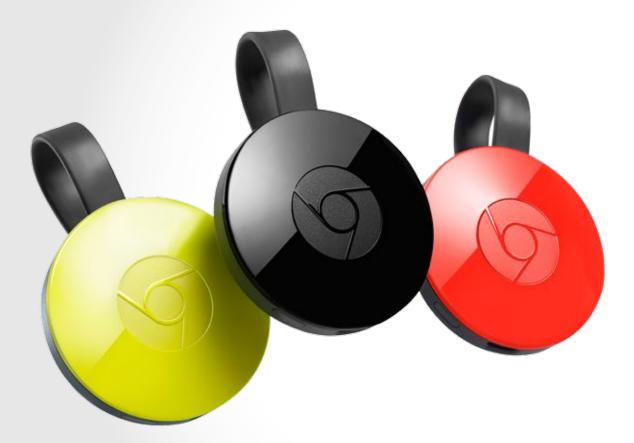

## One fun, little puck in a sea of streaming sticks

2 years ago, we launched the original Chromecast, the first of its kind. We have moved beyond the "stick" to create a new form factor that has its own, fresh personality while delivering users better performance and functionality.

The round, playful puck is uniquely Google and stands out from the pack. The circular form factor is not only more consumer friendly but also increases performance. The form allows for over 30% more PCB area for components and 2 additional antennas.

The new Chromecast is a harmonious blend of innovation and design and is offered in 3 fun colors-because we believe the device should be just as fun as streaming.