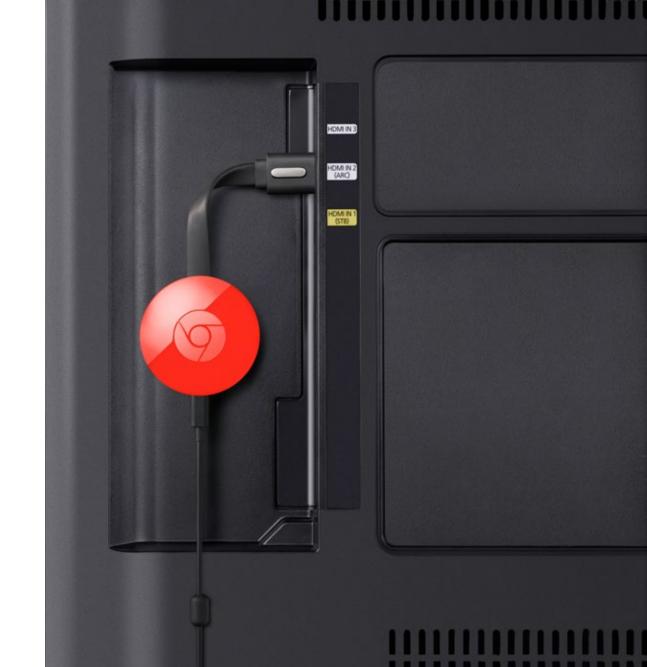

### What is Chromecast?

Chromecast is a media streaming device that plugs into the HDMI port on your TV. Simply use your mobile device and the TV you already own to cast your favorite TV shows, movies, music, sports, games and more. Chromecast works with iPhone®, iPad®, Android phone and tablet, Mac® and Windows® laptop, and Chromebook.

The innovative, built-in HDMI cable is the thinnest, most flexible, HDMI ever made, allowing the device to fit in any TV-even in tight spaces like cabinets and wall mounts-without an extra cable. The clever magnet "keeper" secures the cable when you take it with you, and it adds an element of surprise and delight.