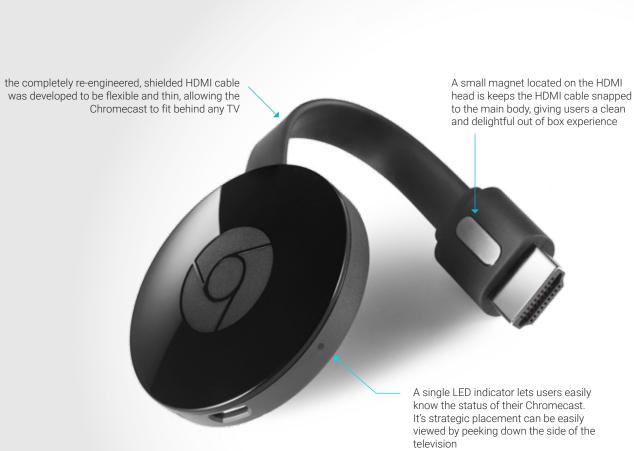

The innovative, built-in HDMI cable is the thinnest, most flexible, HDMI ever made, allowing the device to fit in any TV-even in tight spaces like cabinets and wall mounts-without an extra cable. The clever magnet "keeper" secures the cable when you take it with you, and it adds an element of surprise and delight.

## Design Details

Every element of the Chromecast system was given thoughtful attention to detail to create the an exceptional user experience. We set out to create a small, iconic & ownable form factor while working alongside engineering to create an exceptional design at an amazing value. The circular Industrial Design not only

represents an more friendly and approachable form factor, but also allows for an optimized antennae layout, drastically improving performance The HDMI cable elegantly snaps to the back housing

A simple, debossed logo plays off of the concentric form factor