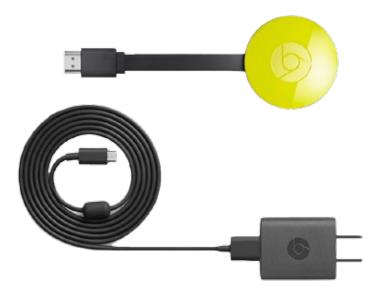

The new Chromecast delivers an ownable form factor and major technological achievements, the biggest being the integration of the HDMI extender into the product as opposed to a separate piece. This integration reduces the number of components in the box as well as increases overall performance.

The innovative, built-in HDMI cable is the thinnest, most flexible, HDMI ever made, allowing the device to fit in any TV-even in tight spaces like cabinets and wall mounts-without an extra cable. The clever magnet "keeper" secures the cable when you take it with you, and it adds an element of surprise and delight.