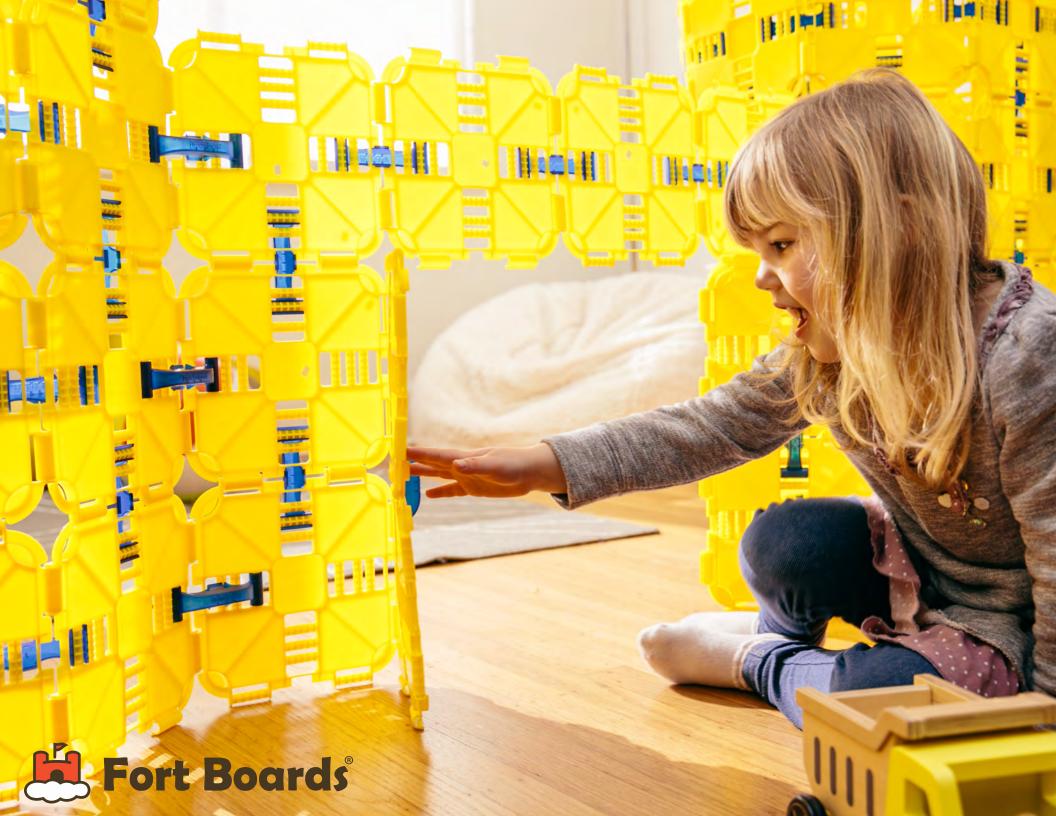

# Fort Boards | **Version 165** | 9/12/14

Material: Injection Molded Polypro | Size: 8" x 8" x 0.065"

**1st Die-Cut Production Run:** Too hard to build and too easy to fall apart.

Fluted Polypropylene Prototypes (For Die-Cut Design Iterations)