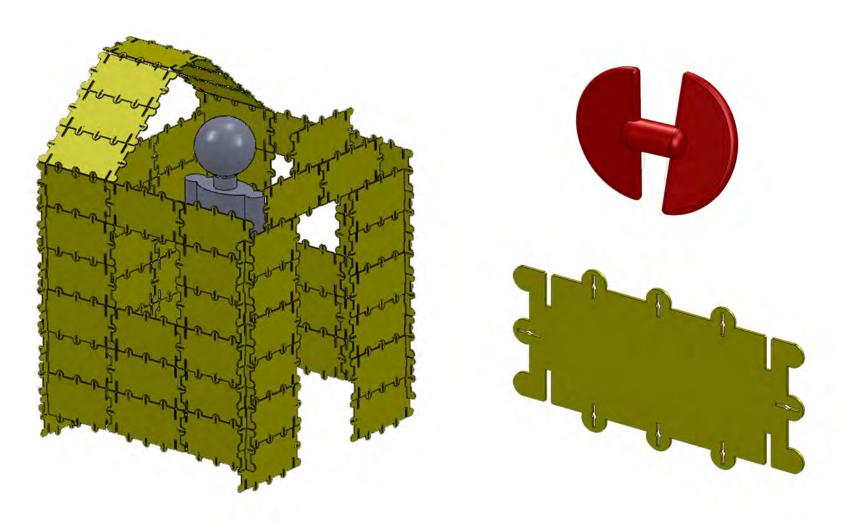

## Fort Boards | **Version 57** | 6/14/13

Material: Die-Cut Fluted Polypro | Size: 10.25" x 10.25" x 0.157"

### Fort Boards | **Version 85** | 7/25/13

Material: Injection Molded Polypro | Size: 8.7" x 8.7" x 0.1"