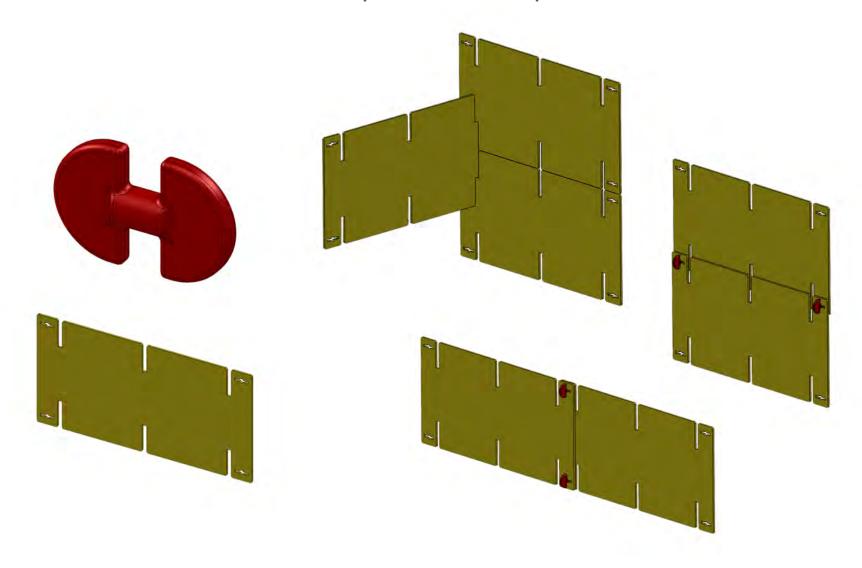

### Fort Boards | Version 37 | 1/30/13

Material: Die-Cut Fluted Polypro | Size: 23.5" x 11.75" x 0.157"

## Fort Boards | Version 38 | 2/1/13

Material: Die-Cut Fluted Polypro | Size: 23.5" x 11.75" x 0.157"