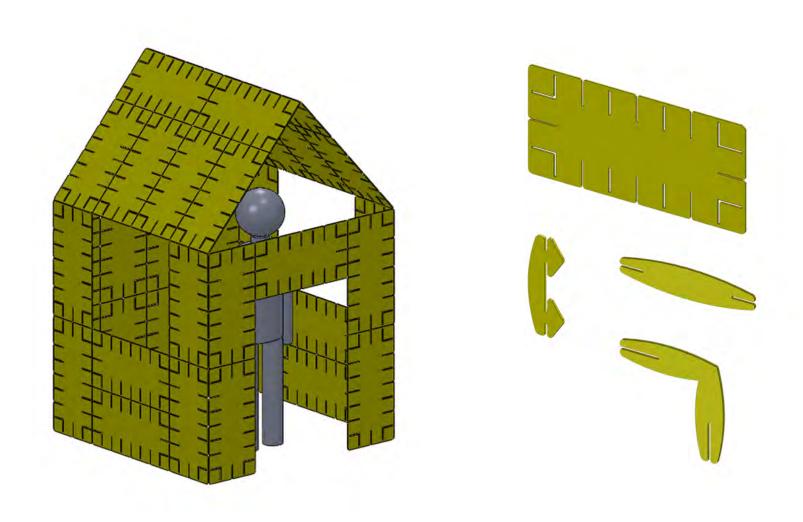

## Fort Boards | Version 38 | 2/1/13

Material: Die-Cut Fluted Polypro | Size: 23.5" x 11.75" x 0.157"