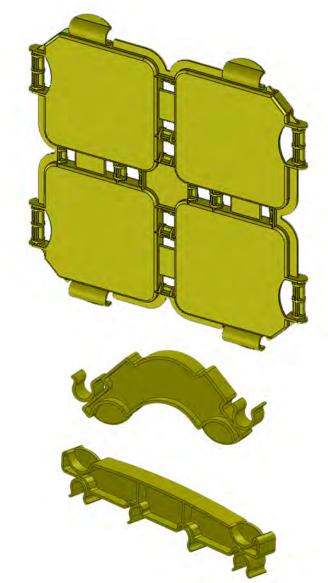

## Fort Boards | **Version 103** | 9/11/13

Material: Injection Molded Polypro | Size: 8" x 8" x 0.065"