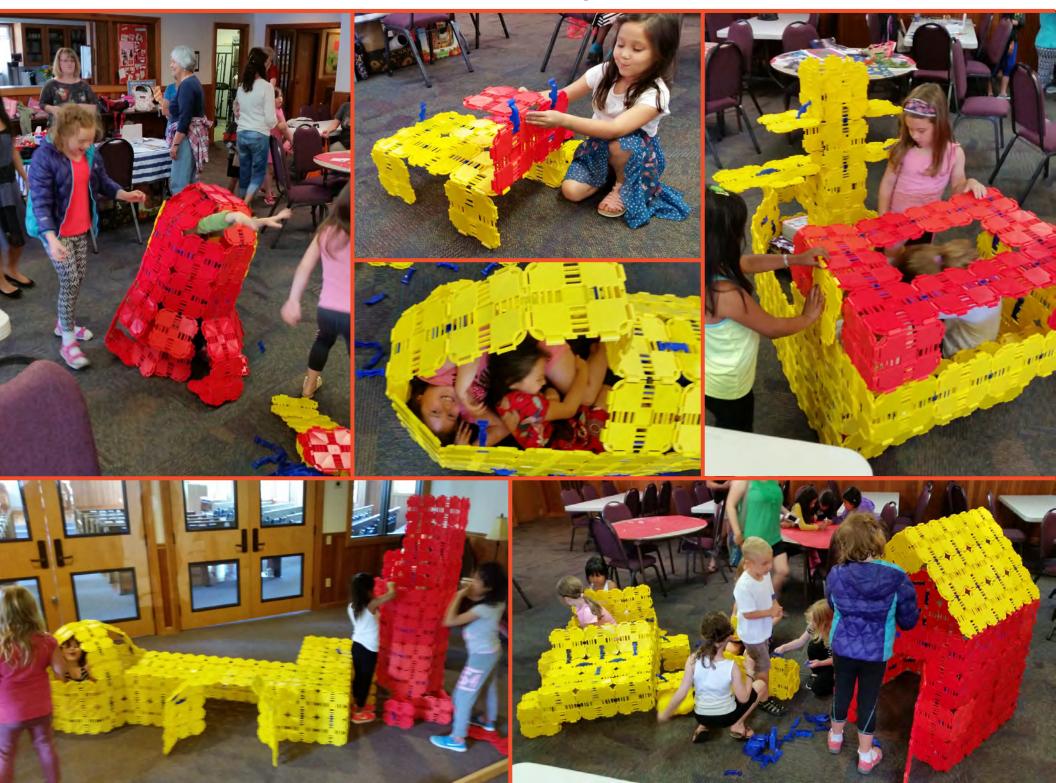

Material: Injection Molded Polypro | Size: 8.7" x 8.7" x 0.1"

## Fort Boards | **Version 103** | 9/11/13



Material: Injection Molded Polypro | Size: 8" x 8" x 0.065"

## Fort Boards | Version 115 | 12/6/13



Material: Injection Molded Polypro | Size: 8" x 8" x 0.065"

### Fort Boards | **Version 134** | 1/23/14





Material: Injection Molded Polypro | Size: 8" x 8" x 0.065"

# Fort Boards | **Version 165** | 9/12/14



Material: Injection Molded Polypro | Size: 8" x 8" x 0.065"





**1st Die-Cut Production Run:** Too hard to build and too easy to fall apart.



Fluted Polypropylene Prototypes (For Die-Cut Design Iterations)



**3D Printed Prototypes**(For Injection Molding Design Iterations)



**Connector Tool Production** 



**Board Tool Production** 

#### **User Testing**