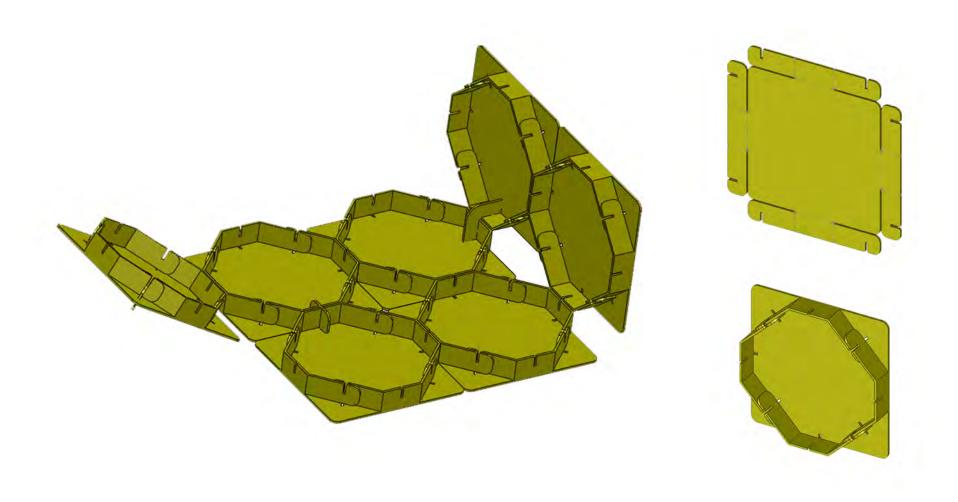

## Fort Boards | **Version 57** | 6/14/13

Material: Die-Cut Fluted Polypro | Size: 10.25" x 10.25" x 0.157"