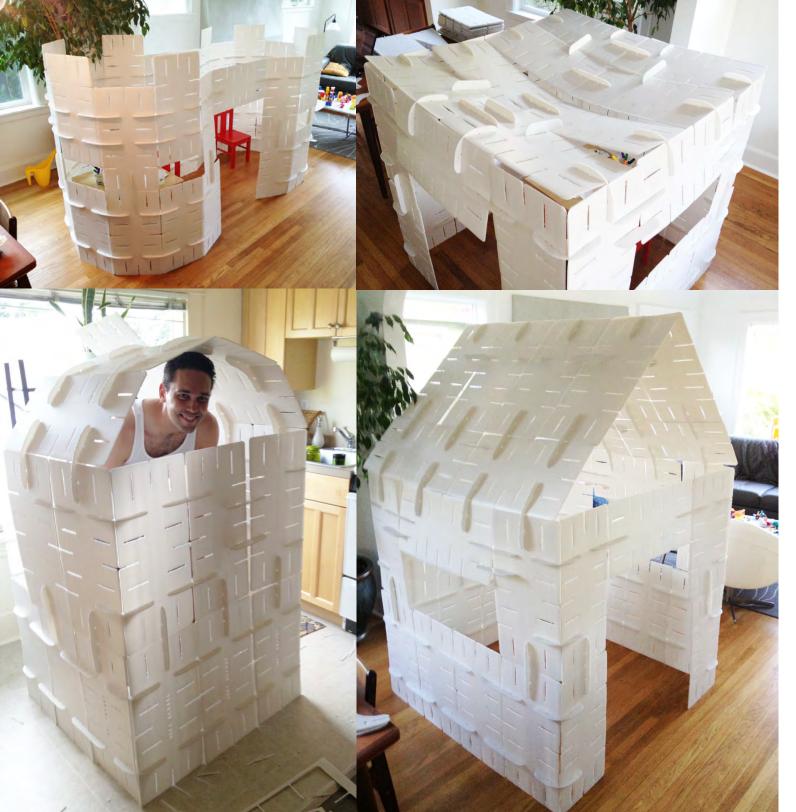

ted Polypro | Size: 23.5" x 11.75" x 0.157"

## Fort Boards | Version 38 | 2/1/13



Material: Die-Cut Fluted Polypro | Size: 23.5" x 11.75" x 0.157"

## Fort Boards | **Version 57** | 6/14/13



Material: Die-Cut Fluted Polypro | Size: 10.25" x 10.25" x 0.157"

### Fort Boards | **Version 85** | 7/25/13



Material: Injection Molded Polypro | Size: 8.7" x 8.7" x 0.1"

## Fort Boards | **Version 103** | 9/11/13



Material: Injection Molded Polypro | Size: 8" x 8" x 0.065"

## Fort Boards | Version 115 | 12/6/13



Material: Injection Molded Polypro | Size: 8" x 8" x 0.065"

### Fort Boards | **Version 134** | 1/23/14





Material: Injection Molded Polypro | Size: 8" x 8" x 0.065"

# Fort Boards | **Version 165** | 9/12/14



Material: Injection Molded Polypro | Size: 8" x 8" x 0.065"





**1st Die-Cut Production Run:** Too hard to build and too easy to fall apart.



Fluted Polypropylene Prototypes (For Die-Cut Design Iterations)



**3D Printed Prototypes**(For Injection Molding Design Iterations)



**Connector Tool Production** 



**Board Tool Production** 

#### **User Testing**