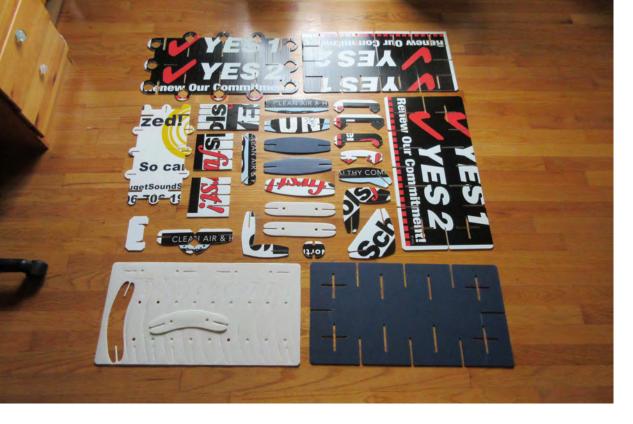

# Fort Boards | **Version 165** | 9/12/14

Material: Injection Molded Polypro | Size: 8" x 8" x 0.065"

**1st Die-Cut Production Run:** Too hard to build and too easy to fall apart.

Fluted Polypropylene Prototypes (For Die-Cut Design Iterations)