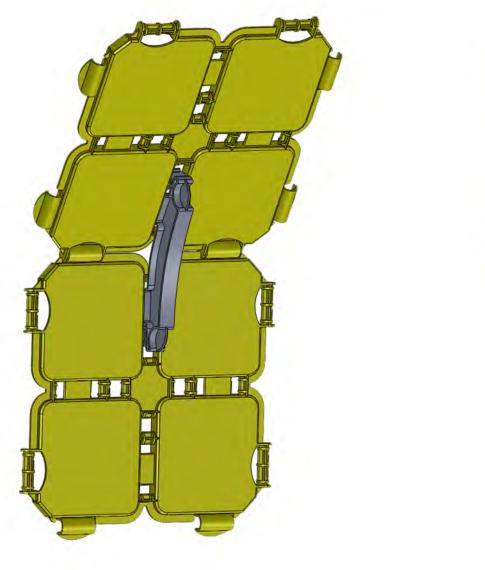

### Fort Boards | **Version 134** | 1/23/14

Material: Injection Molded Polypro | Size: 8" x 8" x 0.065"