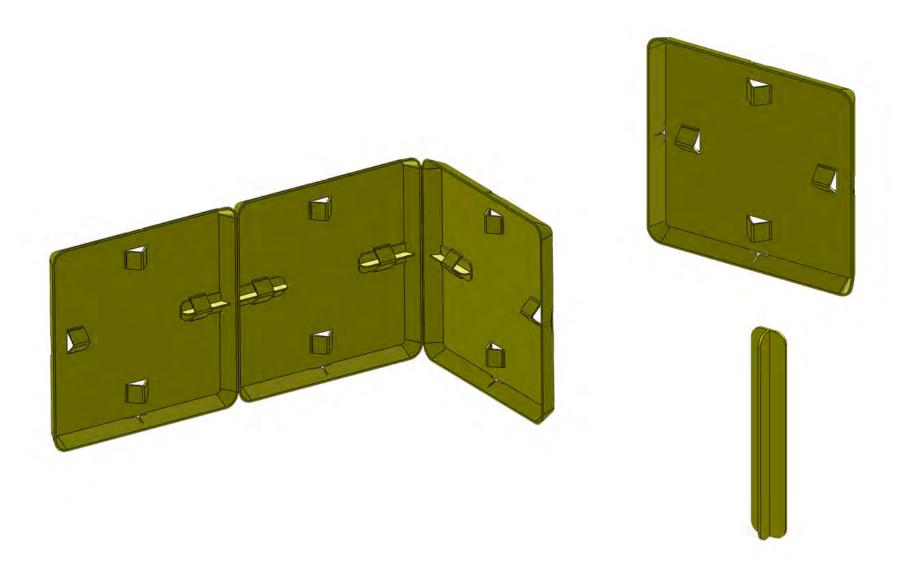

## Fort Boards | **Version 103** | 9/11/13

Material: Injection Molded Polypro | Size: 8" x 8" x 0.065"

## Fort Boards | Version 115 | 12/6/13

Material: Injection Molded Polypro | Size: 8" x 8" x 0.065"