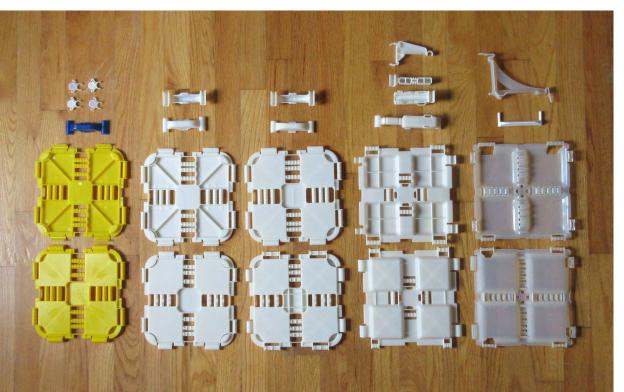

# Fort Boards | **Version 165** | 9/12/14

Material: Injection Molded Polypro | Size: 8" x 8" x 0.065"

**1st Die-Cut Production Run:** Too hard to build and too easy to fall apart.

Fluted Polypropylene Prototypes (For Die-Cut Design Iterations)

**3D Printed Prototypes**(For Injection Molding Design Iterations)

**Connector Tool Production** 

**Board Tool Production** 