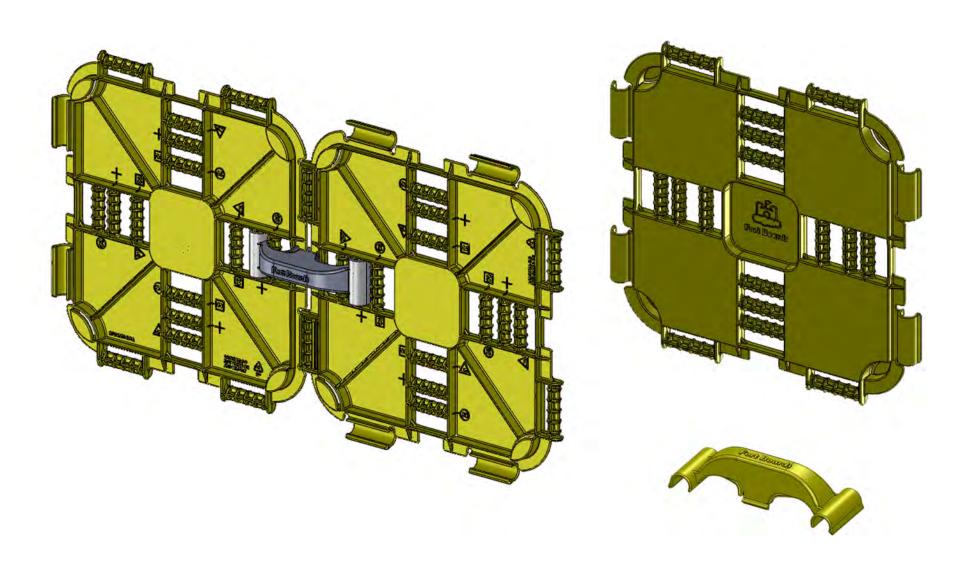

# Fort Boards | **Version 165** | 9/12/14

Material: Injection Molded Polypro | Size: 8" x 8" x 0.065"

**1st Die-Cut Production Run:** Too hard to build and too easy to fall apart.

Fluted Polypropylene Prototypes (For Die-Cut Design Iterations)