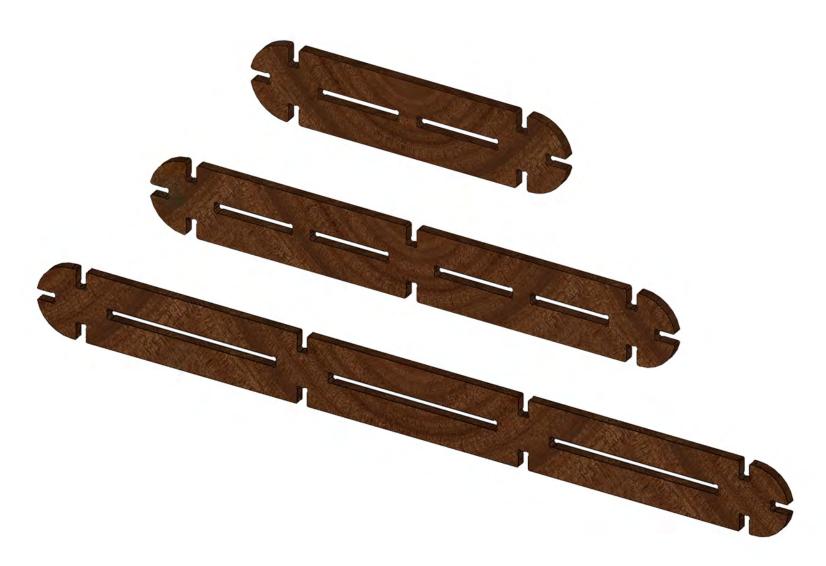

# Fort Boards | Version 6 | 9/3/12

Material: CNC Cut plywood | Size: 47.5" x 5.75" x 0.5"