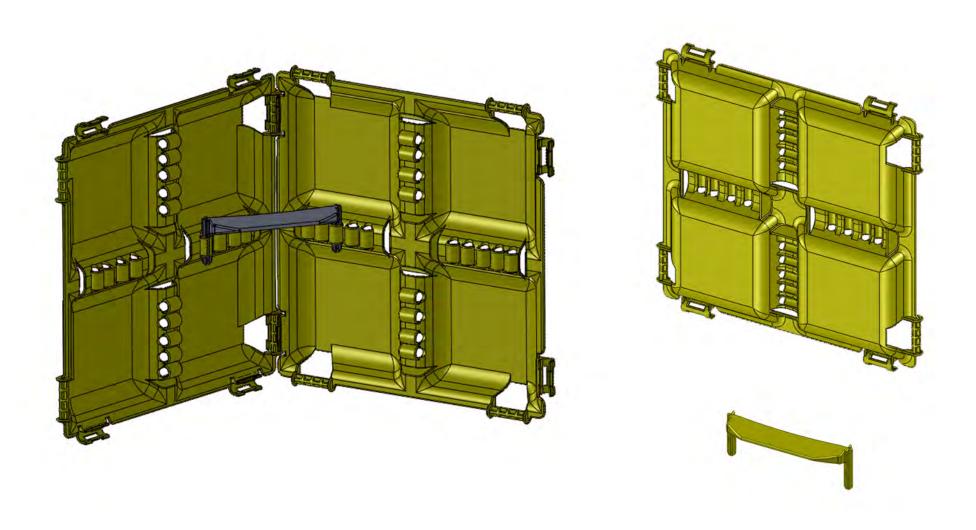

## Fort Boards | Version 115 | 12/6/13

Material: Injection Molded Polypro | Size: 8" x 8" x 0.065"