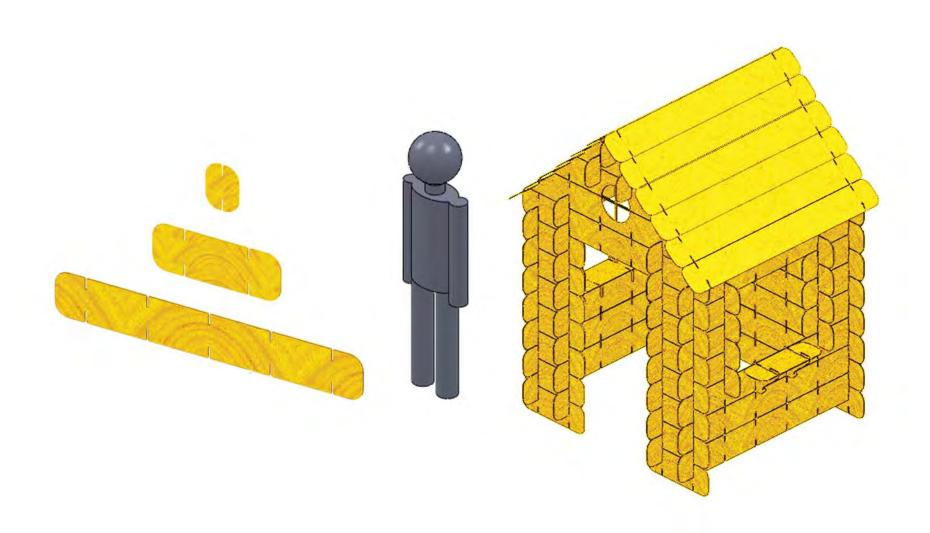

## Fort Boards | Version I | 6/21/12

Material: CNC Cut Plywood | Size: 4" x 42" x 0.5"