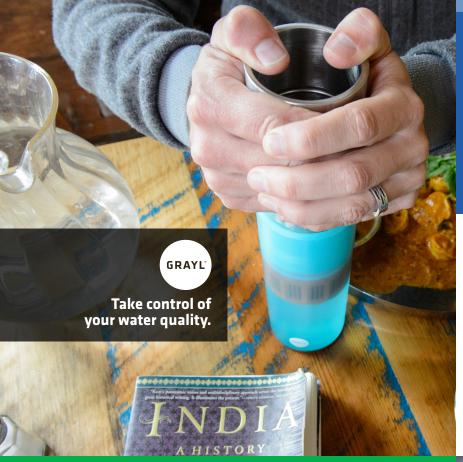

### **OUTER & INNER CUPS**

Compact dual cup system creates the PRESS action mechanism and isolates the filtered water.

### **FOOD GRADE SILICONE**

Our food-grade silicone is safe, long lasting and seals tight.