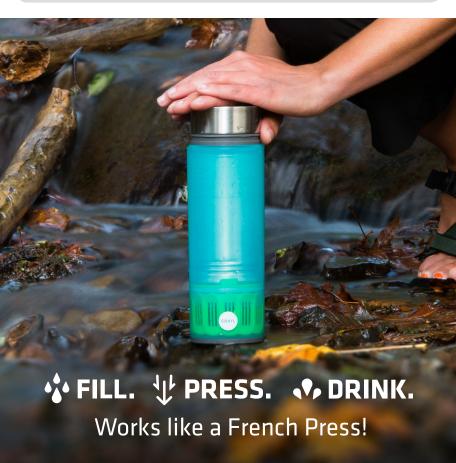

## **▲ TAP**

Filters chemicals & heavy metals. Improves taste & smell.

7 second press

## **TRAIL**

Filters chemicals, heavy metals, protozoa, & bacteria.

15 second press

**TRAVEL** 

Filters chemicals, heavy metals, protozoa, bacteria & viruses. 30 second press

| SPECIFICATIONS                     | <b>▲ TAP</b>               | <b>★</b> TRAIL              | <b>TRAVEL</b>             |
|------------------------------------|----------------------------|-----------------------------|---------------------------|
| Improves taste and smell           | <b>✓</b>                   | <b>✓</b>                    | <b>~</b>                  |
| Effective against chemicals/toxins | <b>✓</b>                   | <b>✓</b>                    | <b>~</b>                  |
| Effective against bacteria         | ×                          | 99.99%                      | 99.9999%                  |
| Effective against protozoan cysts  | ×                          | 99.94%                      | 99.999%                   |
| Effective against viruses          | ×                          | ×                           | 99.9999%                  |
| Filter media                       | Activated Carbon           | G3+™                        | G3+™                      |
| Anti-microbial                     | <b>✓</b>                   | <b>✓</b>                    | <b>~</b>                  |
| Chemical free                      | <b>✓</b>                   | ✓                           | <b>✓</b>                  |
| BPA-free                           | <b>✓</b>                   | <b>✓</b>                    | <b>✓</b>                  |
| Press time                         | 7 seconds per 16oz (473ml) | 15 seconds per 16oz (473ml) | 30 seconds per 16oz (473m |
| Flow rate                          | 4 L/minute                 | 2 L/minute                  | 1 L/minute                |
| Lifespan                           | 300 uses (40 Gal/150 L)    | 300 uses (40 Gal/150 L)     | 300 uses (40 Gal/150 L)   |
| Tested to NSF Standards            | 42                         | 42 + 53                     | 42 + 53                   |