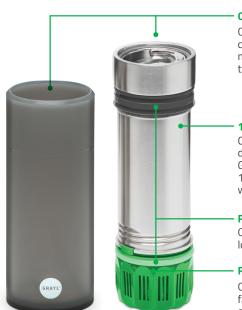

# **IMPRESSIVE** on the inside.

### **OUTER & INNER CUPS**

Compact dual cup system creates the PRESS action mechanism and isolates the filtered water.

#### **18/8 STAINLESS STEEL**

Chosen for sustainability, durability and beauty, GRAYL is constructed of 18/8 stainless steel that won't leach chemicals.

### **FOOD GRADE SILICONE**

Our food-grade silicone is safe, long lasting and seals tight.

#### **FILTER MEDIA**

Our filter technology combines fast flow and unrivaled removal of contaminants.